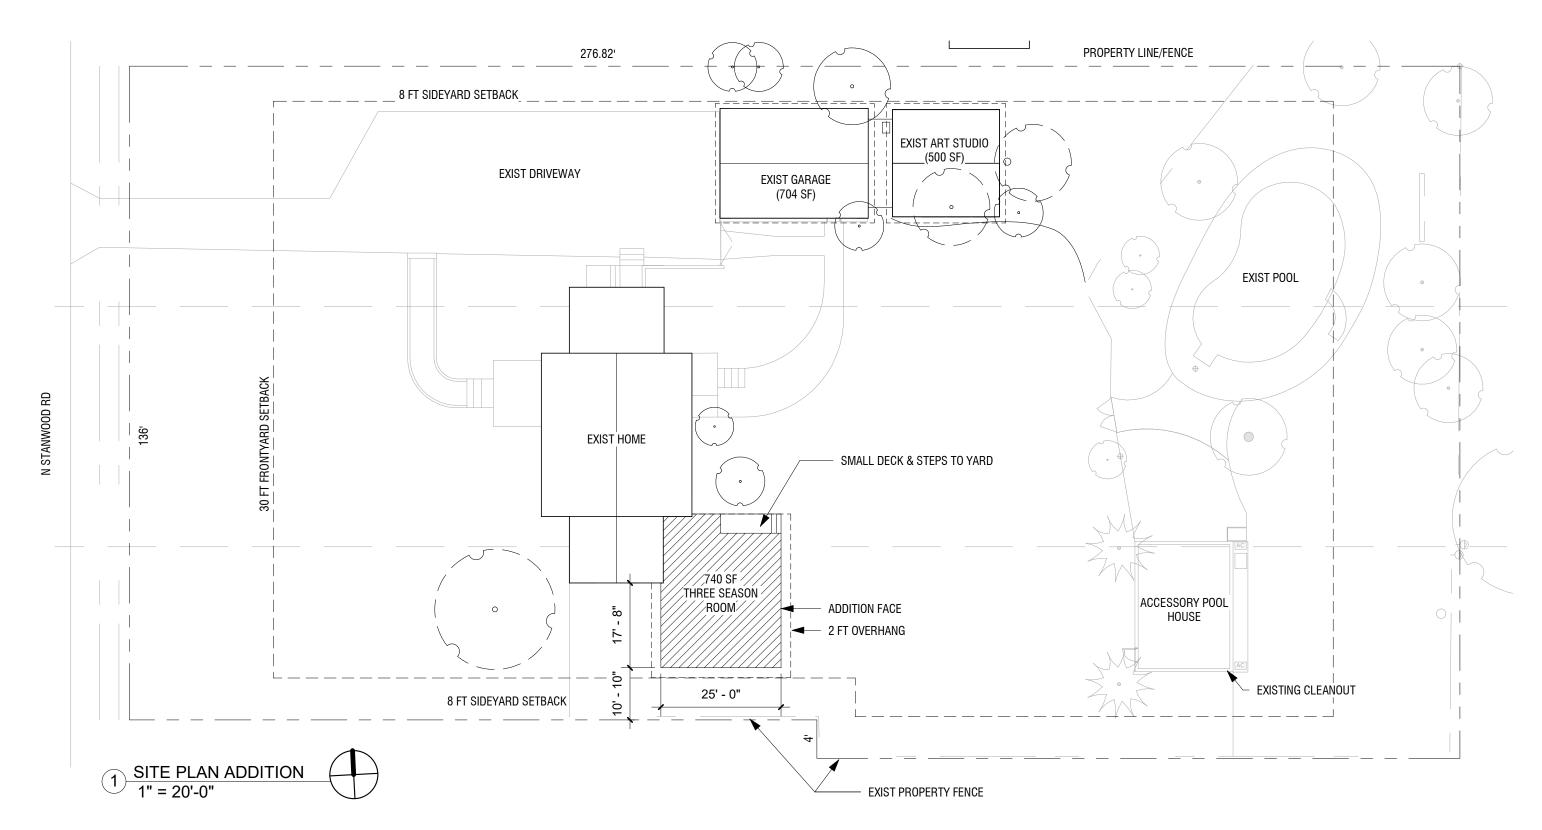

# SITE PLAN W/PROPOSED ADDITION

ZONING DISTRICT: R-6

LOT SIZE: .8838 ACRES/38,498 SF

MAX BUILDING COVERAGE: 35% = 13,474 SF EXISTING COVERAGE: 3,824 SF = 9.9% NEW COVERAGE: 750 SF = 1.9% PROPOSED COVERAGE: 11.8% MAX DEVELOPMENT COVERAGE: 60% = 23,098 SF EXISTING COVERAGE: 6,000 SF +/- = 26.0% PROPOSED COVERAGE: 750 SF = 2.0% PROPOSED COVERAGE: 28.0%