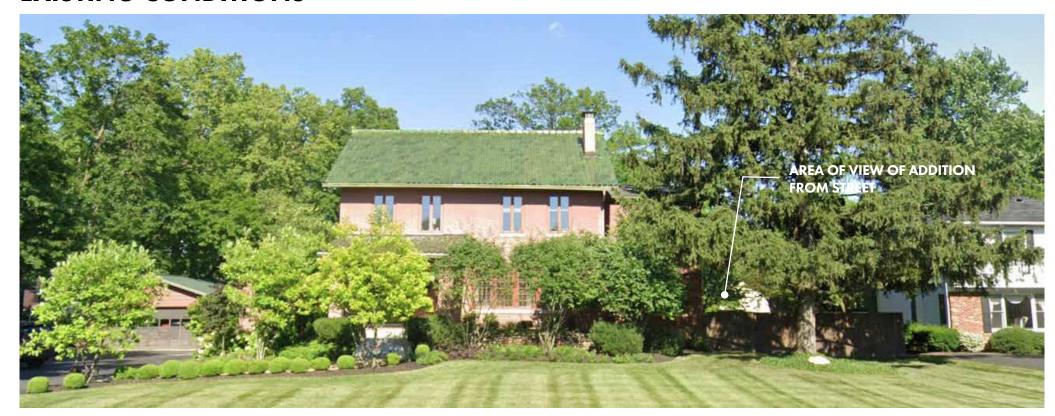

NING DISTRICT: R-6

LOT SIZE: .8838 ACRES/38,498 SF

MAX BUILDING COVERAGE: 35% = 13,474 SF EXISTING COVERAGE: 3,824 SF = 9.9% NEW COVERAGE: 750 SF = 1.9% PROPOSED COVERAGE: 11.8% MAX DEVELOPMENT COVERAGE: 60% = 23,098 SF EXISTING COVERAGE: 6,000 SF +/- = 26.0% PROPOSED COVERAGE: 750 SF = 2.0% PROPOSED COVERAGE: 28.0%



**SOKOL THREE SEASON ROOM** | Bexley, Ohio

ARCHITECTURAL REVIEW BOARD PACKAGE | PAGE 3



## **REAR YARD ELEVATION - EAST**







**ELEVATIONS** 

# **REAR YARD VIEW**





I PAUL HUNT Hereby authorize Stefany Risner Of SVS home Improvement & Design to submit design drawings on my Behalf to the city of Bexley

**PAUL HUNT** 

868 Pleasant Ridge , Bexley

614-7791814

Stefany Risner

SVS Home Improvement & Design

4196314840

srisner@bgsu.edu

## **EXISTING CONDITIONS**











LATUS STUDIO
DESIGNING FOR COMMUNITY