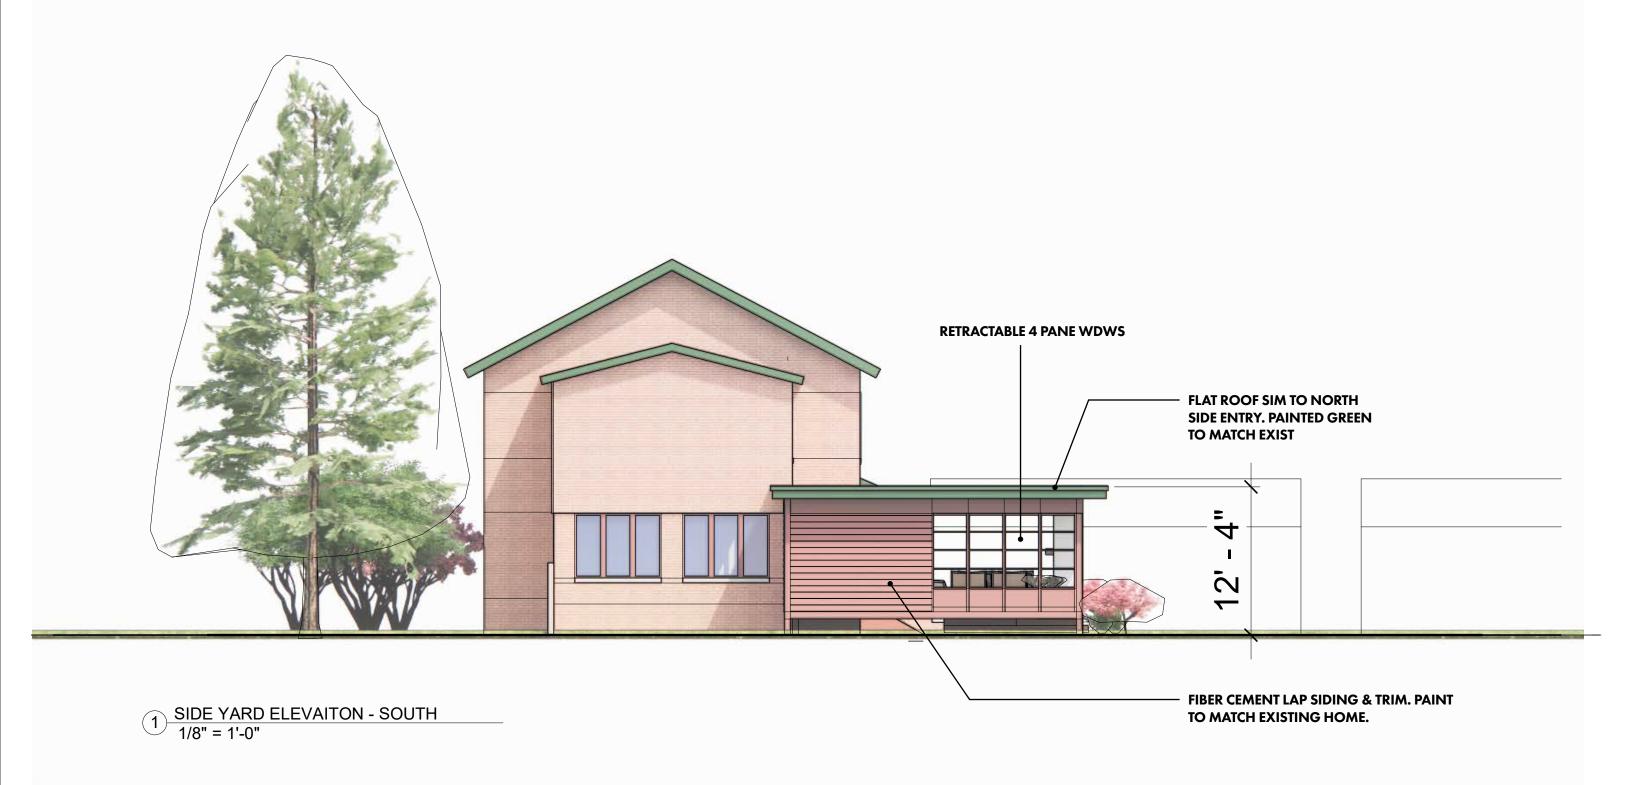

**SOKOL THREE SEASON ROOM ADDITION** 



## **EXISTING CONDITIONS**











LATUS STUDIO
DESIGNING FOR COMMUNITY

# SITE PLAN W/PROPOSED ADDITION

ZONING DISTRICT: R-6

LOT SIZE: .8838 ACRES/38,498 SF

MAX BUILDING COVERAGE: 35% = 13,474 SF EXISTING COVERAGE: 3,824 SF = 9.9% NEW COVERAGE: 750 SF = 1.9% PROPOSED COVERAGE: 11.8% MAX DEVELOPMENT COVERAGE: 60% = 23,098 SF EXISTING COVERAGE: 6,000 SF +/- = 26.0% PROPOSED COVERAGE: 750 SF = 2.0% PROPOSED COVERAGE: 28.0%



**SOKOL THREE SEASON ROOM** | Bexley, Ohio

ARCHITECTURAL REVIEW BOARD PACKAGE | PAGE 3



## **REAR YARD ELEVATION - EAST**







**ELEVATIONS** 

# **REAR YARD VIEW**





**SOKOL THREE SEASON ROOM ADDITION** 



## **EXISTING CONDITIONS**











LATUS STUDIO
DESIGNING FOR COMMUNITY

# SITE PLAN W/PROPOSED ADDITION

ZONING DISTRICT: R-6

LOT SIZE: .8838 ACRES/38,498 SF

MAX BUILDING COVERAGE: 35% = 13,474 SF EXISTING COVERAGE: 3,824 SF = 9.9% NEW COVERAGE: 750 SF = 1.9% PROPOSED COVERAGE: 11.8% MAX DEVELOPMENT COVERAGE: 60% = 23,098 SF EXISTING COVERAGE: 6,000 SF +/- = 26.0% PROPOSED COVERAGE: 750 SF = 2.0% PROPOSED COVERAGE: 28.0%



**SOKOL THREE SEASON ROOM** | Bexley, Ohio

ARCHITECTURAL REVIEW BOARD PACKAGE | PAGE 3



## **REAR YARD ELEVATION - EAST**







**ELEVATIONS** 

# **REAR YARD VIEW**





I PAUL HUNT Hereby authorize Stefany Risner Of SVS home Improvement & Design to submit design drawings on