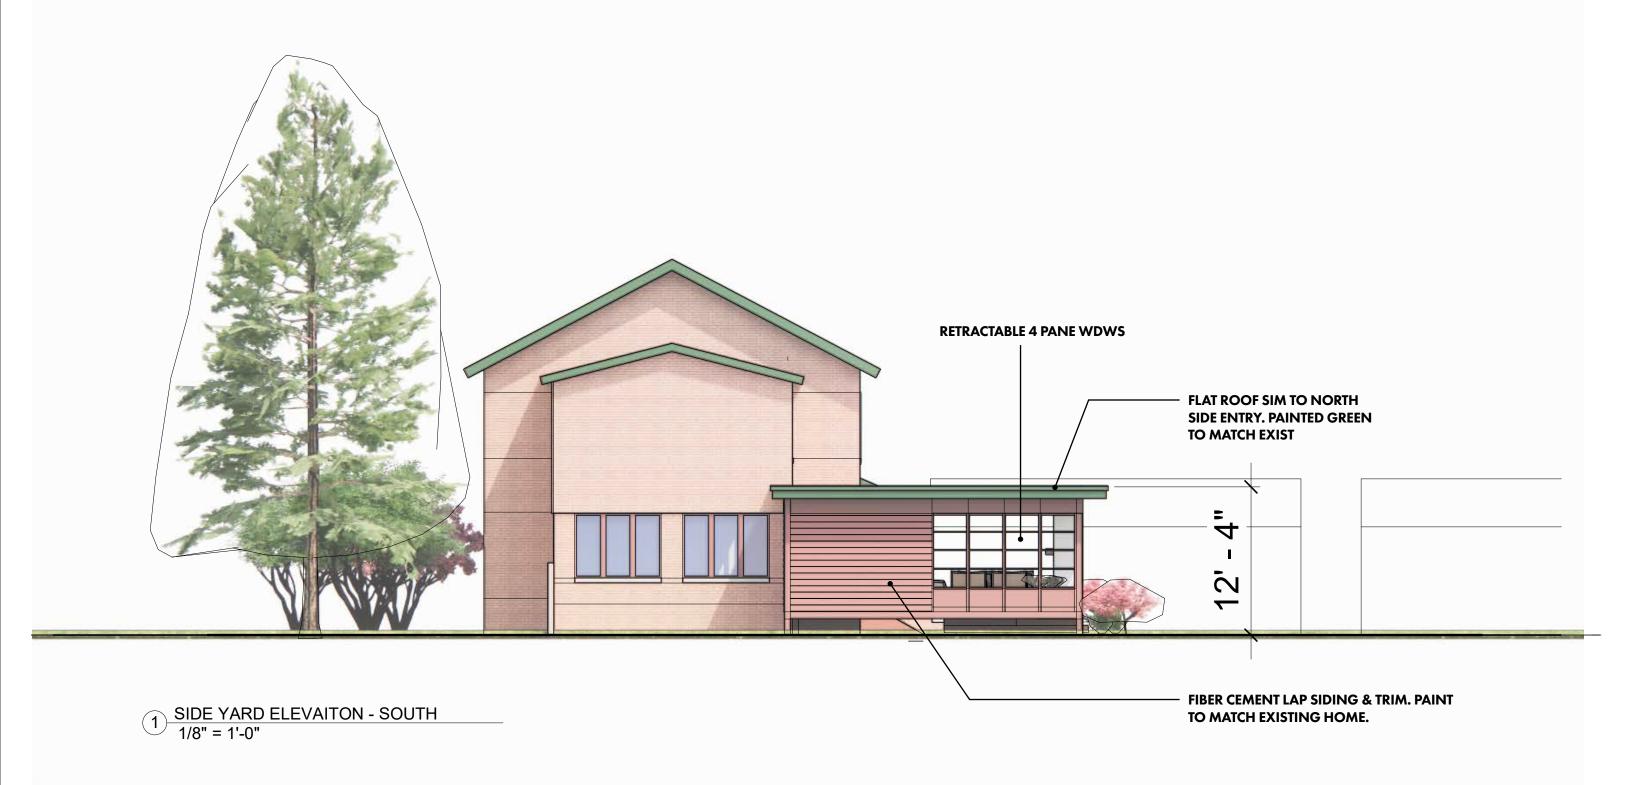

COVERAGE: 28.0%



**SOKOL THREE SEASON ROOM** | Bexley, Ohio

ARCHITECTURAL REVIEW BOARD PACKAGE | PAGE 3



## **REAR YARD ELEVATION - EAST**







**ELEVATIONS** 

# **REAR YARD VIEW**





**SOKOL THREE SEASON ROOM ADDITION** 



## **EXISTING CONDITIONS**











LATUS STUDIO
DESIGNING FOR COMMUNITY

# SITE PLAN W/PROPOSED ADDITION

ZONING DISTRICT: R-6

LOT SIZE: .8838 ACRES/38,498 SF

MAX BUILDING COVERAGE: 35% = 13,474 SF EXISTING COVERAGE: 3,824 SF = 9.9% NEW COVERAGE: 750 SF = 1.9% PROPOSED COVERAGE: 11.8% MAX DEVELOPMENT COVERAGE: 60% = 23,098 SF EXISTING COVERAGE: 6,000 SF +/- = 26.0% PROPOSED COVERAGE: 750 SF = 2.0% PROPOSED COVERAGE: 28.0%



**SOKOL THREE SEASON ROOM** | Bexley, Ohio

ARCHITECTURAL REVIEW BOARD PACKAGE | PAGE 3



## **REAR YARD ELEVATION - EAST**







**ELEVATIONS** 

# **REAR YARD VIEW**





I PAUL HUNT Hereby authorize Stefany Risner Of SVS home Improvement & Design to submit design drawings on my Behalf to the city of Bexley

**PAUL HUNT** 

868 Pleasant Ridge , Bexley

614-7791814

Stefany Risner

SVS Home Improvement & Design

4196314840

srisner@bgsu.edu

## **EXISTING CONDITIONS**











LATUS STUDIO
DESIGNING FOR COMMUNITY