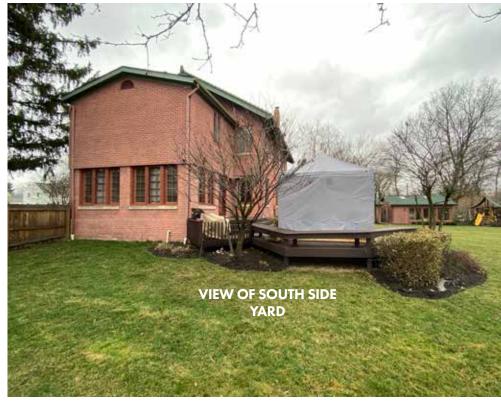

**SOKOL THREE SEASON ROOM ADDITION** 



## **EXISTING CONDITIONS**











LATUS STUDIO
DESIGNING FOR COMMUNITY

# SITE PLAN W/PROPOSED ADDITION

ZONING DISTRICT: R-6

LOT SIZE: .8838 ACRES/38,498 SF

MAX BUILDING COVERAGE: 35% = 13,474 SF EXISTING COVERAGE: 3,824 SF = 9.9% NEW COVERAGE: 750 SF = 1.9% PROPOSED COVERAGE: 11.8% MAX DEVELOPMENT COVERAGE: 60% = 23,098 SF EXISTING COVERAGE: 6,000 SF +/- = 26.0% PROPOSED COVERAGE: 750 SF = 2.0% PROPOSED COVERAGE: 28.0%



**SOKOL THREE SEASON ROOM** | Bexley, Ohio

ARCHITECTURAL REVIEW BOARD PACKAGE | PAGE 3



## **REAR YARD ELEVATION - EAST**







**ELEVATIONS** 

# **REAR YARD VIEW**





**SOKOL THREE SEASON ROOM ADDITION** 



## **EXISTING CONDITIONS**











LATUS STUDIO
DESIGNING FOR COMMUNITY

# SITE PLAN W/PROPOSED ADDITION

ZONING DISTRICT: R-6

LOT SIZE: .8838 ACRES/38,498 SF

MAX BUILDING COV