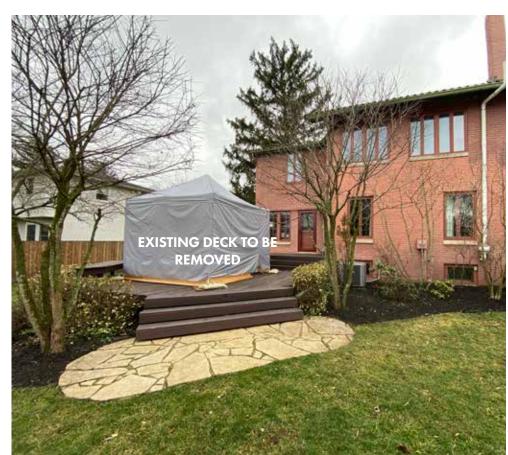

ISTRICT: R-6

LOT SIZE: .8838 ACRES/38,498 SF

MAX BUILDING COVERAGE: 35% = 13,474 SF EXISTING COVERAGE: 3,824 SF = 9.9% NEW COVERAGE: 750 SF = 1.9% PROPOSED COVERAGE: 11.8% MAX DEVELOPMENT COVERAGE: 60% = 23,098 SF EXISTING COVERAGE: 6,000 SF +/- = 26.0% PROPOSED COVERAGE: 750 SF = 2.0% PROPOSED COVERAGE: 28.0%



**SOKOL THREE SEASON ROOM** | Bexley, Ohio

ARCHITECTURAL REVIEW BOARD PACKAGE | PAGE 3



## **REAR YARD ELEVATION - EAST**







**ELEVATIONS** 

# **REAR YARD VIEW**





I PAUL HUNT Hereby authorize Stefany Risner Of SVS home Improvement & Design to submit design drawings on my Behalf to the city of Bexley

**PAUL HUNT** 

868 Pleasant Ridge , Bexley

614-7791814

Stefany Risner

SVS Home Improvement & Design

4196314840

srisner@bgsu.edu

## **EXISTING CONDITIONS**











LATUS STUDIO
DESIGNING FOR COMMUNITY