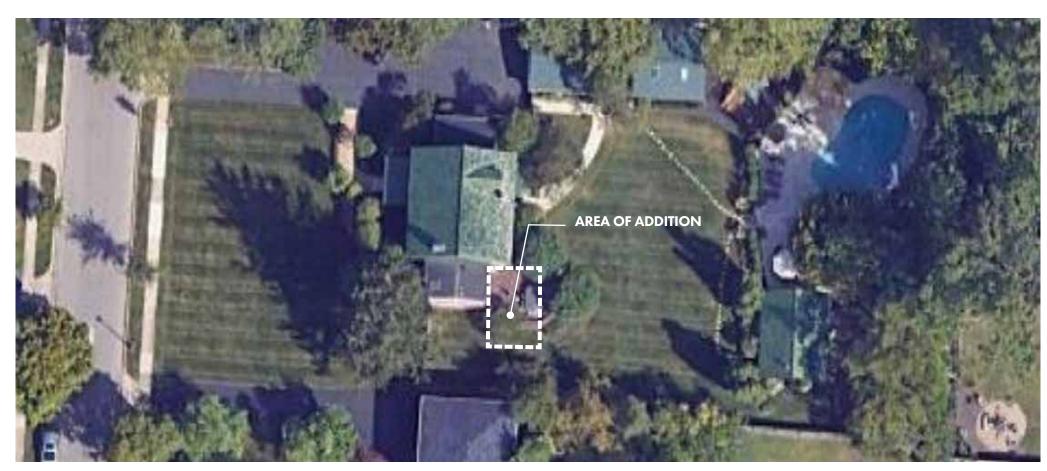

# SITE PLAN W/PROPOSED ADDITION

ZONING DISTRICT: R-6

LOT SIZE: .8838 ACRES/38,498 SF

MAX BUILDING COVERAGE: 35% = 13,474 SF EXISTING COVERAGE: 3,824 SF = 9.9% NEW COVERAGE: 750 SF = 1.9% PROPOSED COVERAGE: 11.8% MAX DEVELOPMENT COVERAGE: 60% = 23,098 SF EXISTING COVERAGE: 6,000 SF +/- = 26.0% PROPOSED COVERAGE: 750 SF = 2.0% PROPOSED COVERAGE: 28.0%