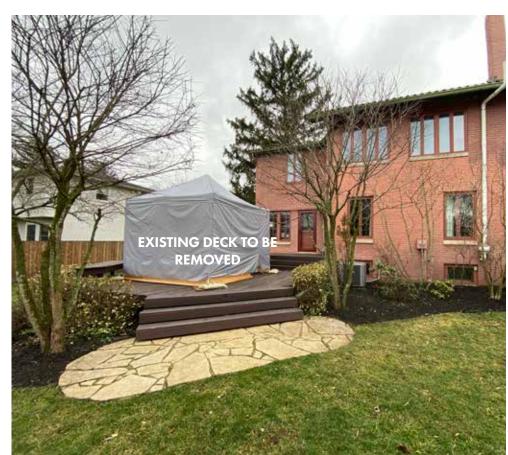

**SOKOL THREE SEASON ROOM ADDITION** 



## **EXISTING CONDITIONS**











LATUS STUDIO
DESIGNING FOR COMMUNITY

# SITE PLAN W/PROPOSED ADDITION

ZONING DISTRICT: R-6

LOT SIZE: .8838 ACRES/38,498 SF

MAX BUILDING COVERAGE: 35% = 13,474 SF EXISTING COVERAGE: 3,824 SF = 9.9% NEW COVERAGE: 750 SF = 1.9% PROPOSED COVERAGE: 11.8% MAX DEVELOPMENT COVERAGE: 60% = 23,098 SF EXISTING COVERAGE: 6,000 SF +/- = 26.0% PROPOSED COVERAGE: 750 SF = 2.0% PROPOSED COVERAGE: 28.0%



**SOKOL THREE SEASON ROOM** | Bexley, Ohio

ARCHITECTURAL REVIEW BOARD PACKAGE | PAGE 3



## **REAR YARD ELEVATION - EAST**







**ELEVATIONS** 

# **REAR YARD VIEW**





**SOKOL THREE SEASON ROOM ADDITION** 



## **EXISTING CONDITIONS**











LATUS STUDIO
DESIGNING FOR COMMUNITY

# SITE PLAN W/PROPOSED ADDITION

ZONING DISTRICT: R-6

LOT SIZE: .8838 ACRES/38,498 SF

MAX BUILDING COVERAGE: 35% = 13,474 SF EXISTING COVERAGE: 3,824 SF = 9.9% NEW COVERAGE: 750 SF = 1.9% PROPOSED COVERAGE: 11.8% MAX DEVELOPMENT COVERAGE: 60% = 23,098 SF EXISTING COVERAGE: 6,000 SF +/- = 26.0% PROPOSED COVERAGE: 750 SF = 2.0% PROPOSED COVERAGE: 28.0%



**SOKOL THREE SEASON ROOM** | Bexley, Ohio

ARCHITECTURAL REVIEW BOARD PACKAGE | PAGE 3



## **REAR YARD ELEVATION - EAST**







**ELEVATIONS** 

# **REAR YARD VIEW**





I PAUL HUNT Hereby authorize Stefany Risner Of SVS home Improvement & Design to submit design drawings on my Behalf to the city of Bexley

**PAUL HUNT** 

868 Pleasant Ridge , Bexley

614-7791814

Stefany Risner

SVS Home Imp