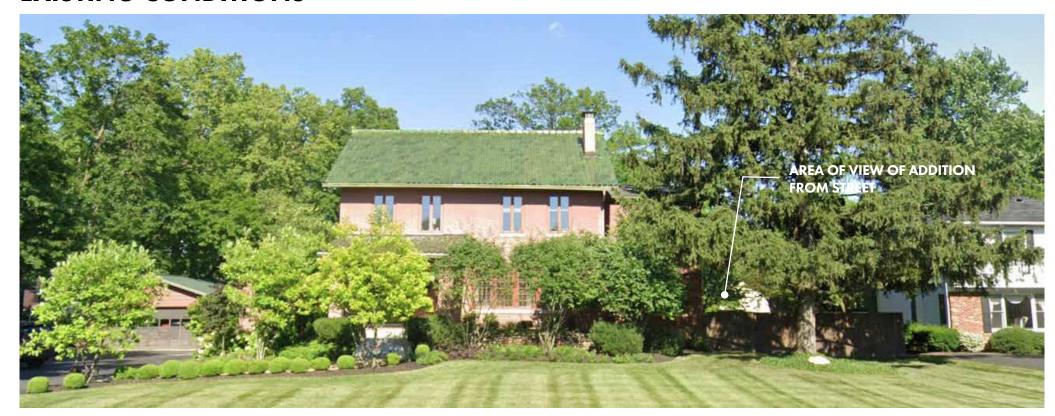

**SOKOL THREE SEASON ROOM ADDITION** 



## **EXISTING CONDITIONS**











LATUS STUDIO
DESIGNING FOR COMMUNITY

# SITE PLAN W/PROPOSED ADDITION

ZONING DISTRICT: R-6

LOT SIZE: .8838 ACRES/38,498 SF

MAX BUILDING COVERAGE: 35% = 13,474 SF EXISTING COVERAGE: 3,824 SF = 9.9% NEW COVERAGE: 750 SF = 1.9% PROPOSED COVERAGE: 11.8% MAX DEVELOPMENT COVERAGE: 60% = 23,098 SF EXISTING COVERAGE: 6,000 SF +/- = 26.0% PROPOSED COVERAGE: 750 SF = 2.0% PROPOSED COVERAGE: 28.0%



**SOKOL THREE SEASON ROOM** | Bexley, Ohio

ARCHITECTURAL REVIEW BOARD PACKAGE | PAGE 3



## **REAR YARD ELEVATION - EAST**







**ELEVATIONS** 

# **REAR YARD VIEW**





**SOKOL THREE SEASON ROOM ADDITION** 



## **EXISTING CONDITIONS**











LATUS STUDIO
DESIGNING FOR COMMUNITY

# SITE PLAN W/PROPOSED ADDITION

ZONING DISTRICT: R-6

LOT SIZE: .8838 ACRES/38,498 SF

MAX BUILDING COVERAGE: 35% = 13,474 SF EXISTING COVERAGE: 3,824 SF = 9.9% NEW COVERAGE: 750 SF = 1.9% PROPOSED COVERAGE: 11.8% MAX DEVELOPMENT COVERAGE: 60% = 23,098 SF EXISTING COVERAGE: 6,000 SF +/- = 26.0% PROPOSED COVERAGE: 750 SF = 2.0% PROPOSED COVERAGE: 28.0%



**SOKOL THREE SEASON ROOM** | Bexley, Ohio

ARCHITECTURAL REVIEW BOARD PACKAGE | PAGE 3



## **REAR YARD ELEVATION - EAST**







**ELEVATIONS** 

# **REAR YARD VIEW**





I PAUL HUNT Hereby authorize Stefany Risner Of SVS home Improvement & Design to submit design drawings on my Behalf to the city of Bexley

**PAUL HUNT** 

868 Pleasant Ridge , Bexley

614-7791814

Stefany Risner

SVS Ho