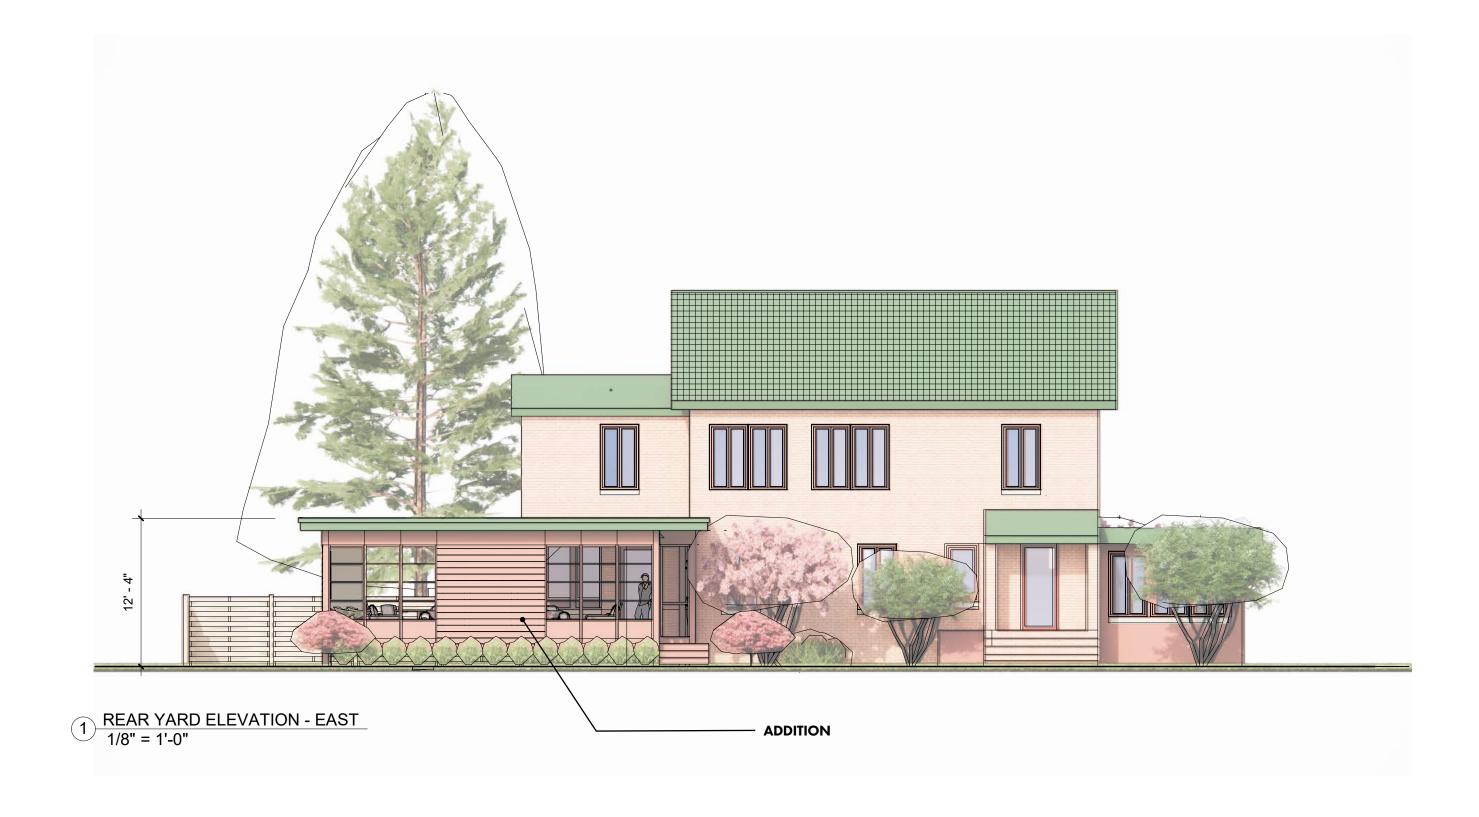

OSED COVERAGE: 28.0%



**SOKOL THREE SEASON ROOM** | Bexley, Ohio

ARCHITECTURAL REVIEW BOARD PACKAGE | PAGE 3



## **REAR YARD ELEVATION - EAST**







**ELEVATIONS** 

# **REAR YARD VIEW**





**SOKOL THREE SEASON ROOM ADDITION** 



## **EXISTING CONDITIONS**











LATUS STUDIO
DESIGNING FOR COMMUNITY

# SITE PLAN W/PROPOSED ADDITION

ZONING DISTRICT: R-6

LOT SIZE: .8838 ACRES/38,498 SF

MAX BUILDING COVERAGE: 35% = 13,474 SF EXISTING COVERAGE: 3,824 SF = 9.9% NEW COVERAGE: 750 SF = 1.9% PROPOSED COVERAGE: 11.8% MAX DEVELOPMENT COVERAGE: 60% = 23,098 SF EXISTING COVERAGE: 6,000 SF +/- = 26.0% PROPOSED COVERAGE: 750 SF = 2.0% PROPOSED COVERAGE: 28.0%



**SOKOL THREE SEASON ROOM** | Bexley, Ohio

ARCHITECTURAL REVIEW BOARD PACKAGE | PAGE 3



## **REAR YARD ELEVATION - EAST**







**ELEVATIONS** 

# **REAR YARD VIEW**





I PAUL HUNT Hereby authorize Stefany Risner Of SVS home Improvement & Design to submit design drawings on my Behalf to the city of Bexley

**PAUL HUNT** 

868 Pleasant Ridge , Bexley

614-7791814

Stefany Risner

SVS Home Improvement & Design

4196314840

srisner@bgsu.edu

## **EXISTING CONDITIONS**











LATUS STUDIO
DESIGNING FOR COMMUNITY