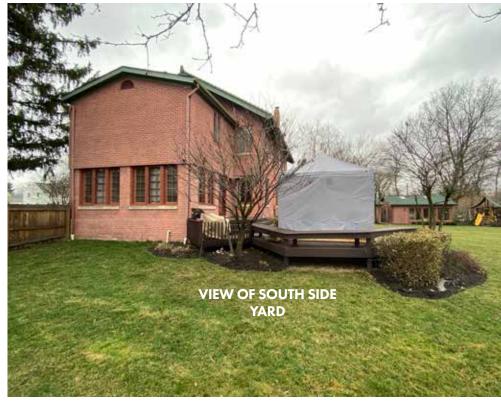

**SOKOL THREE SEASON ROOM ADDITION** 



## **EXISTING CONDITIONS**











LATUS STUDIO
DESIGNING FOR COMMUNITY

# SITE PLAN W/PROPOSED ADDITION

ZONING DISTRICT: R-6

LOT SIZE: .8838 ACRES/38,498 SF

MAX BUILDING COVERAGE: 35% = 13,474 SF EXISTING COVERAGE: 3,824 SF = 9.9% NEW COVERAGE: 750 SF = 1.9% PROPOSED COVERAGE: 11.8% MAX DEVELOPMENT COVERAGE: 60% = 23,098 SF EXISTING COVERAGE: 6,000 SF +/- = 26.0% PROPOSED COVERAGE: 750 SF = 2.0% PROPOSED COVERAGE: 28.0%



**SOKOL THREE SEASON ROOM** | Bexley, Ohio

ARCHITECTURAL REVIEW BOARD PACKAGE | PAGE 3



## **REAR YARD ELEVATION - EAST**







**ELEVATIONS** 

# **REAR YARD VIEW**





**SOKOL THREE SEASON ROOM ADDITION** 



## **EXISTING CONDITIONS**











LATUS STUDIO
DESIGNING FOR COMMUNITY

# SITE PLAN W/PROPOSED ADDITION

ZONING DISTRICT: R-6

LOT SIZE: .8838 ACRES/38,498 SF

MAX BUILDING COVERAGE: 35% = 13,474 SF EXISTING COVERAGE: 3,824 SF = 9.9% NEW COVERAGE: 750 SF = 1.9% PROPOSED COVERAGE: 11.8% MAX DEVELOPMENT COVERAGE: 60% = 23,098 SF EXISTING COVERAGE: 6,000 SF +/- = 26.0% PROPOSED COVERAGE: 750 SF = 2.0% PROPOSED COVERAGE: 28.0%



**SOKOL THREE SEASON ROOM** | Bexley, Ohio

ARCHITECTURAL REVIEW BOARD PACKAGE | PAGE 3



## **REAR YARD ELEVATION - EAST**







**ELEVATIONS** 

# **REAR YARD VIEW**





I PAUL HUNT Hereby authorize Stefany Risner Of SVS home Improvement & Design to submit design drawings on my Behalf to the city of Bexley

**PAUL HUNT** 

868 Pleasant Ridge , Bexley

614-7791814

Stefany Risner

SVS Home