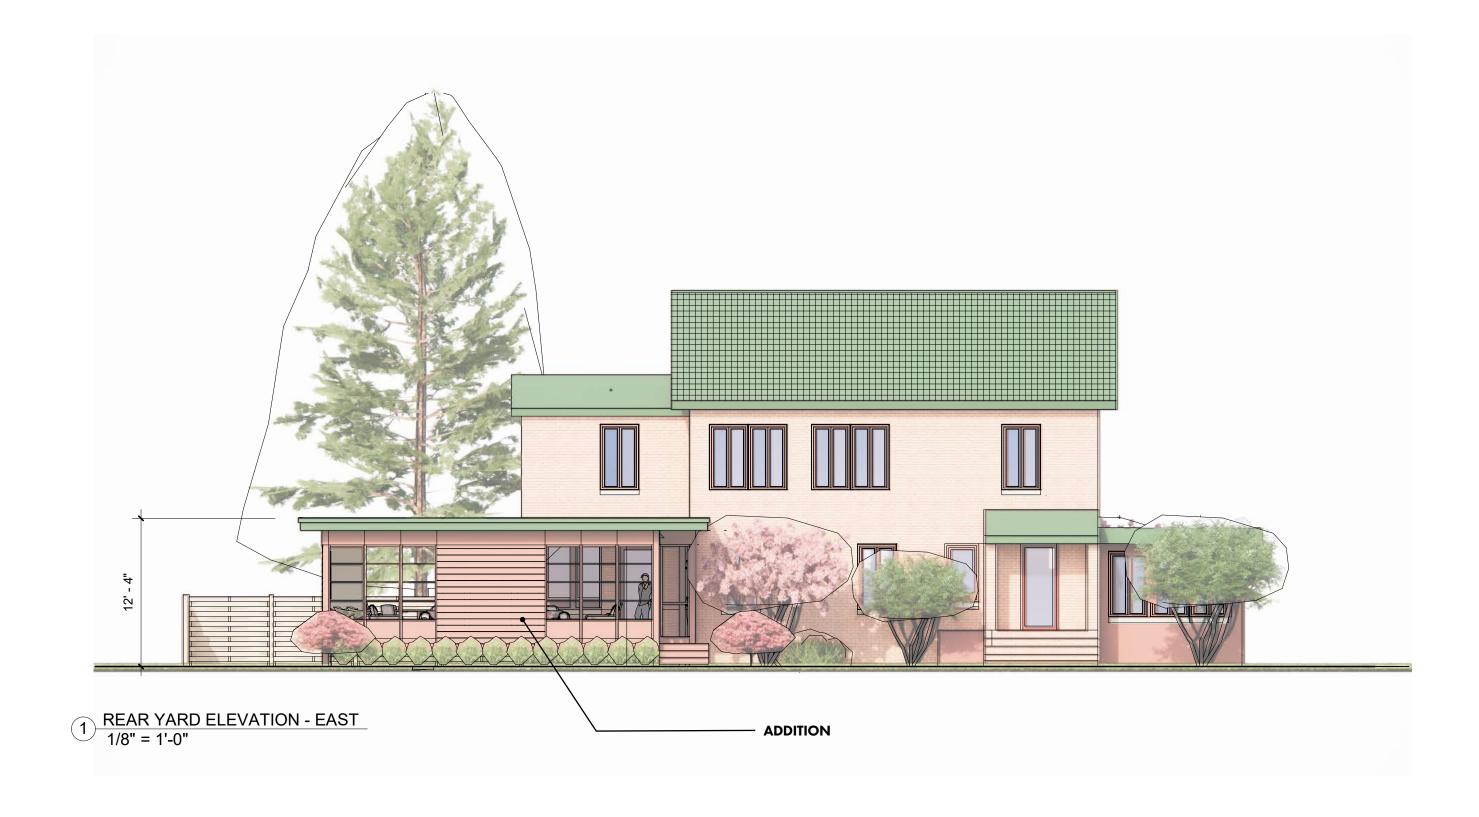

**SOKOL THREE SEASON ROOM ADDITION** 



## **EXISTING CONDITIONS**











LATUS STUDIO
DESIGNING FOR COMMUNITY

# SITE PLAN W/PROPOSED ADDITION

ZONING DISTRICT: R-6

LOT SIZE: .8838 ACRES/38,498 SF

MAX BUILDING COVERAGE: 35% = 13,474 SF EXISTING COVERAGE: 3,824 SF = 9.9% NEW COVERAGE: 750 SF = 1.9% PROPOSED COVERAGE: 11.8% MAX DEVELOPMENT COVERAGE: 60% = 23,098 SF EXISTING COVERAGE: 6,000 SF +/- = 26.0% PROPOSED COVERAGE: 750 SF = 2.0% PROPOSED COVERAGE: 28.0%



**SOKOL THREE SEASON ROOM** | Bexley, Ohio

ARCHITECTURAL REVIEW BOARD PACKAGE | PAGE 3



## **REAR YARD ELEVATION - EAST**







**ELEVATIONS** 

# **REAR YARD VIEW**





**SOKOL THREE SEASON ROOM ADDITION** 



## **EXISTING CONDITIONS**











LATUS STUDIO
DESIGNING FOR COMMUNITY

# SITE PLAN W/PROPOSED ADDITION

ZONING DISTRICT: R-6

LOT SIZE: .8838 ACRES/38,498 SF

MAX BUILDING COVERAGE: 35% = 13,474 SF EXISTING COVERAGE: 3,824 SF = 9.9% NEW COVERAGE: 750 SF = 1.9% PROPOSED COVERAGE: 11.8% MAX DEVELOPMENT COVERAGE: 60% = 23,098 SF EXISTING COVERAGE: 6,000 SF +/- = 26.0% PROPOSED COVERAGE: 750 SF = 2.0% PROPOSED COVERAGE: 28.0%



**SOKOL THREE SEASON ROOM** | Bexley, Ohio

ARCHITECTURAL REVIEW BOARD PACKAGE | PAGE 3



## **REAR YARD ELEVATION - EAST**







**ELEVATIONS** 

# **REAR YARD VIEW**





I PAUL HUNT Hereby authorize Stefany Risner Of SVS home Improvement & Design to submit design drawing