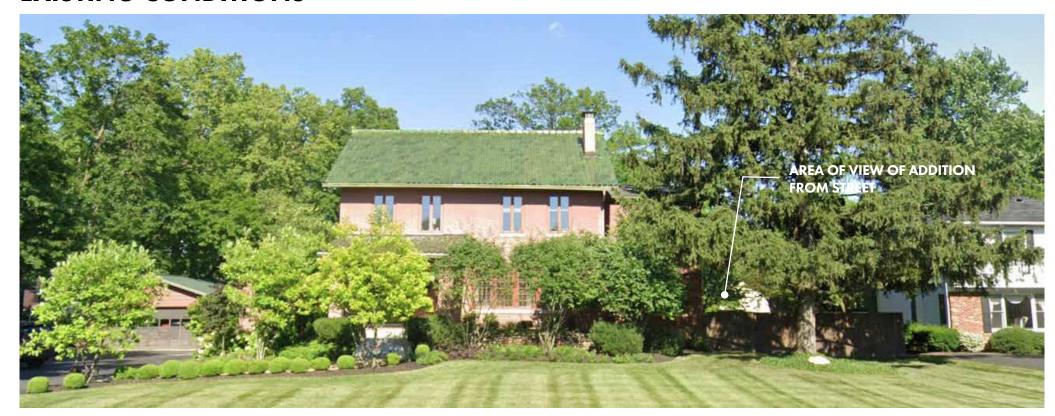

**SOKOL THREE SEASON ROOM ADDITION** 



## **EXISTING CONDITIONS**











LATUS STUDIO
DESIGNING FOR COMMUNITY

# SITE PLAN W/PROPOSED ADDITION

ZONING DISTRICT: R-6

LOT SIZE: .8838 ACRES/38,498 SF

MAX BUILDING COVERAGE: 35% = 13,474 SF EXISTING COVERAGE: 3,824 SF = 9.9% NEW COVERAGE: 750 SF = 1.9% PROPOSED COVERAGE: 11.8% MAX DEVELOPMENT COVERAGE: 60% = 23,098 SF EXISTING COVERAGE: 6,000 SF +/- = 26.0% PROPOSED COVERAGE: 750 SF = 2.0% PROPOSED COVERAGE: 28.0%



**SOKOL THREE SEASON ROOM** | Bexley, Ohio

ARCHITECTURAL REVIEW BOARD PACKAGE | PAGE 3



## **REAR YARD ELEVATION - EAST**







**ELEVATIONS** 

# **REAR YARD VIEW**





**SOKOL THREE SEASON ROOM ADDITION** 



## **EXISTING CONDITIONS**











LATUS STUDIO
DESIGNING FOR COMMUNITY

# SITE PLAN W/PROPOSED ADDITION

ZONING DISTRICT: R-6

LOT SIZE: .8838 ACRES/38,498 SF

MAX BUILDING C