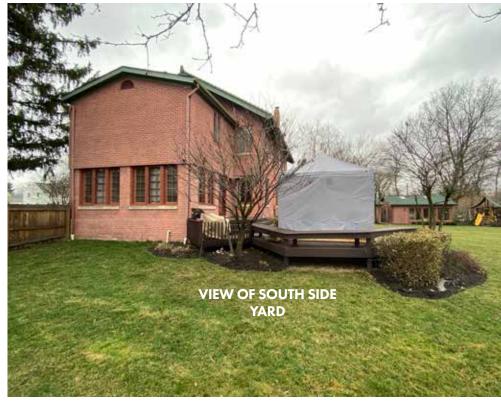

NG DISTRICT: R-6

LOT SIZE: .8838 ACRES/38,498 SF

MAX BUILDING COVERAGE: 35% = 13,474 SF EXISTING COVERAGE: 3,824 SF = 9.9% NEW COVERAGE: 750 SF = 1.9% PROPOSED COVERAGE: 11.8% MAX DEVELOPMENT COVERAGE: 60% = 23,098 SF EXISTING COVERAGE: 6,000 SF +/- = 26.0% PROPOSED COVERAGE: 750 SF = 2.0% PROPOSED COVERAGE: 28.0%



**SOKOL THREE SEASON ROOM** | Bexley, Ohio

ARCHITECTURAL REVIEW BOARD PACKAGE | PAGE 3



## **REAR YARD ELEVATION - EAST**







**ELEVATIONS** 

# **REAR YARD VIEW**





I PAUL HUNT Hereby authorize Stefany Risner Of SVS home Improvement & Design to submit design drawings on my Behalf to the city of Bexley

**PAUL HUNT** 

868 Pleasant Ridge , Bexley

614-7791814

Stefany Risner

SVS Home Improvement & Design

4196314840

srisner@bgsu.edu

## **EXISTING CONDITIONS**











LATUS STUDIO
DESIGNING FOR COMMUNITY