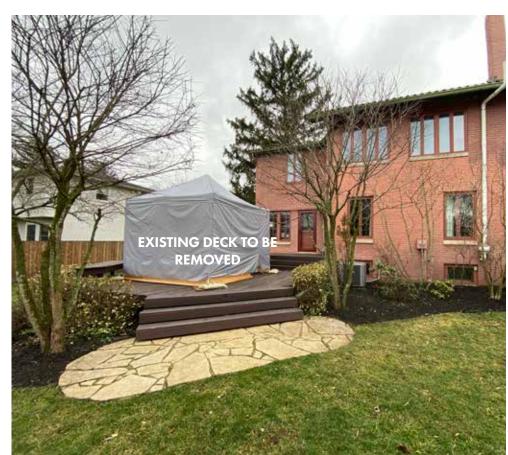

**SOKOL THREE SEASON ROOM ADDITION** 



## **EXISTING CONDITIONS**











LATUS STUDIO
DESIGNING FOR COMMUNITY

# SITE PLAN W/PROPOSED ADDITION

ZONING DISTRICT: R-6

LOT SIZE: .8838 ACRES/38,498 SF

MAX BUILDING COVERAGE: 35% = 13,474 SF EXISTING COVERAGE: 3,824 SF = 9.9% NEW COVERAGE: 750 SF = 1.9% PROPOSED COVERAGE: 11.8% MAX DEVELOPMENT COVERAGE: 60% = 23,098 SF EXISTING COVERAGE: 6,000 SF +/- = 26.0% PROPOSED COVERAGE: 750 SF = 2.0% PROPOSED COVERAGE: 28.0%



**SOKOL THREE SEASON ROOM** | Bexley, Ohio

ARCHITECTURAL REVIEW BOARD PACKAGE | PAGE 3



## **REAR YARD ELEVATION - EAST**







**ELEVATIONS** 

# **REAR YARD VIEW**





**SOKOL THREE SEASON ROOM ADDITION** 



## **EXISTING CONDITIONS**











LATUS STUDIO
DESIGNING FOR COMMUNITY

# SITE PLAN W/PROPOSED ADDITION

ZONING DISTRICT: R-6

LOT SIZE: .8838 ACRES/38,498 SF

MAX BUILDING COVERAG