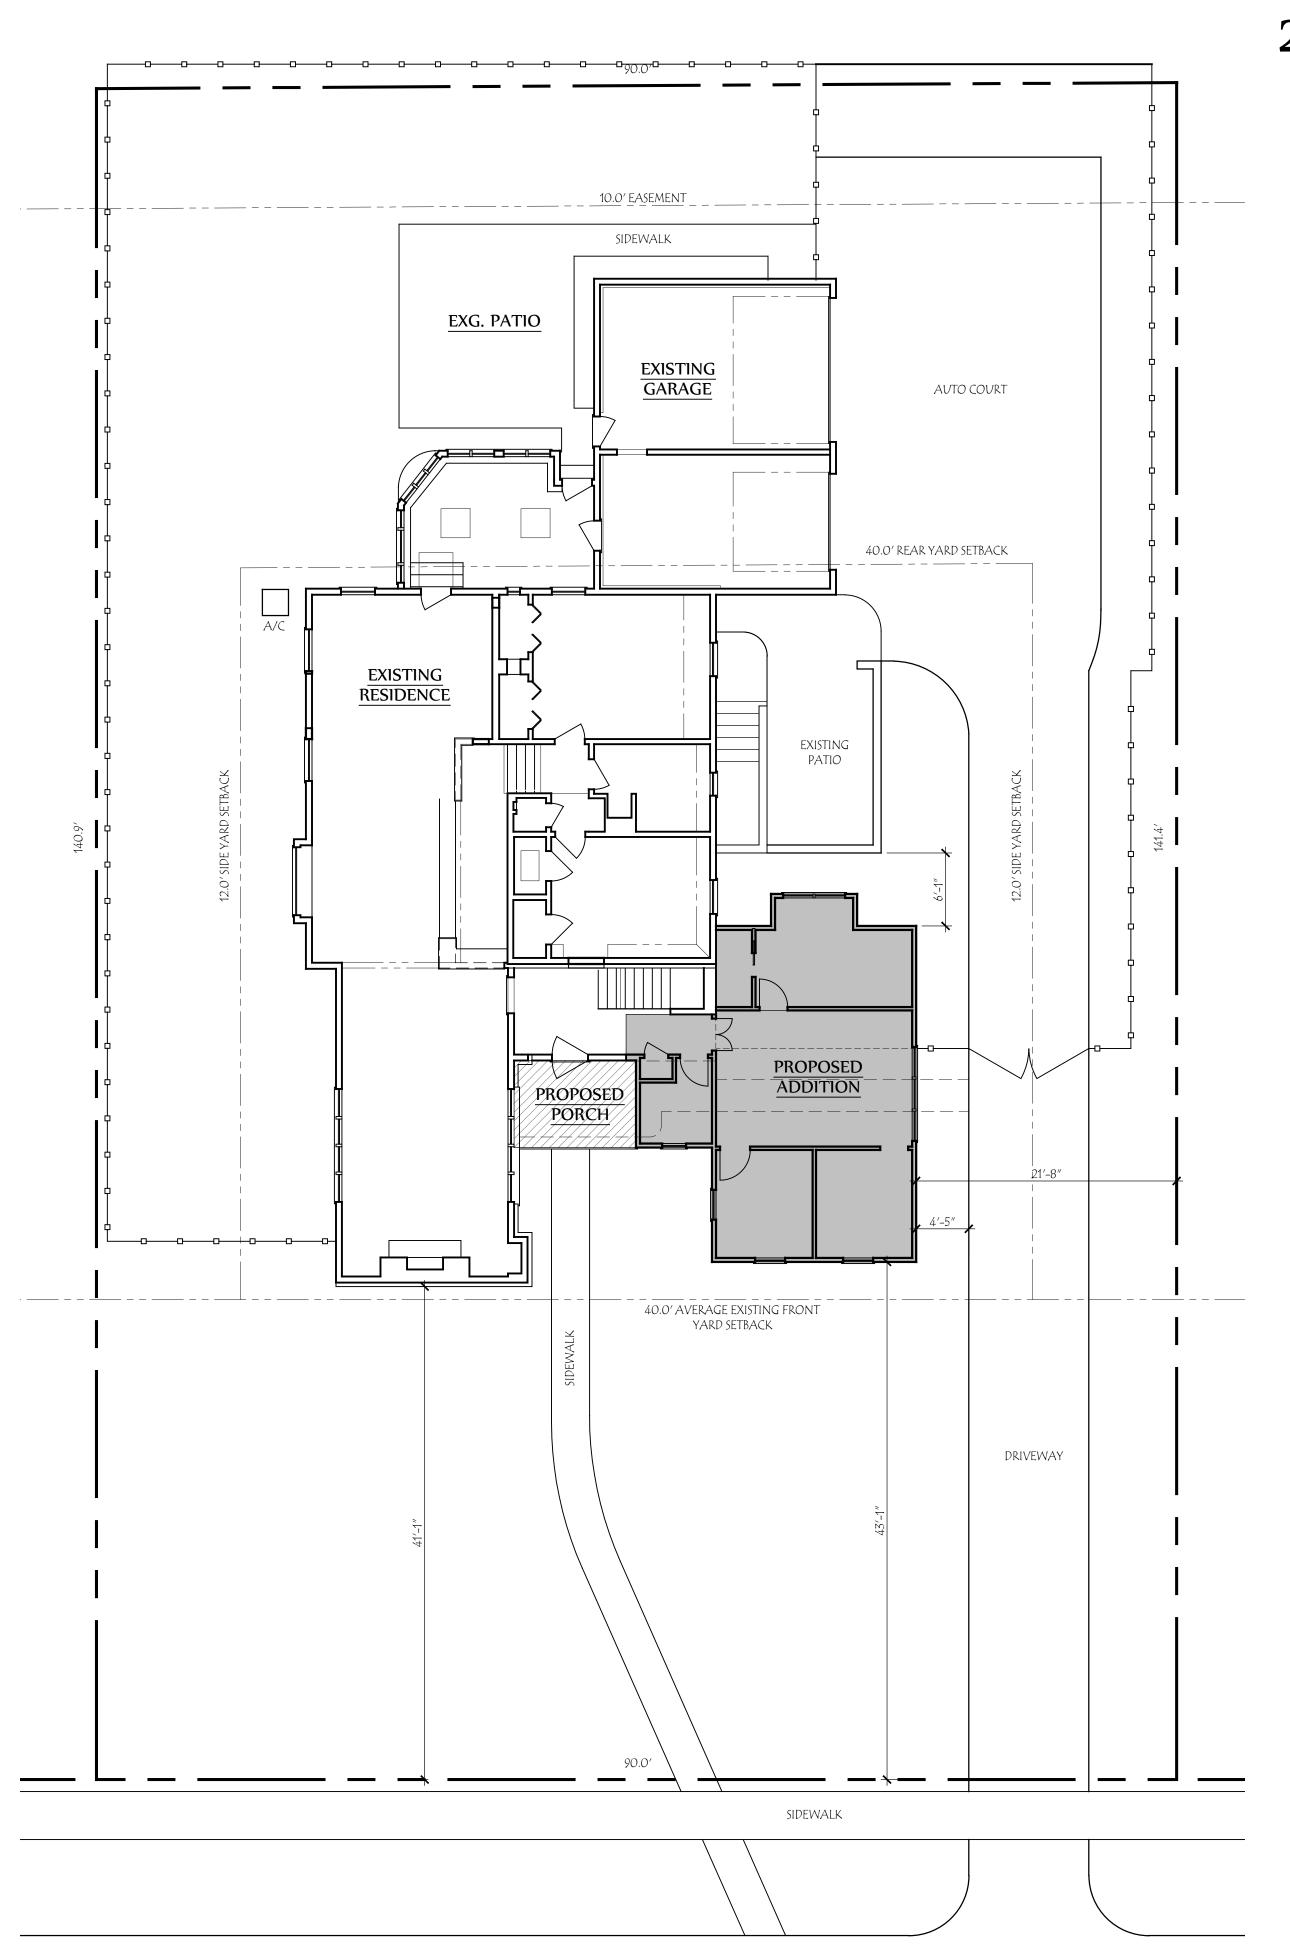

## ADDITION & RENOVATION FOR: Will & Shannon Woodfin

28 MEADOW PARK AVE. BEXLEY, OHIO 43209

| DEVELOPMENT INFORMATION                         |        |                      |
|-------------------------------------------------|--------|----------------------|
| ZONING DESIGNATION<br>TOTAL LAND AREA           |        | = R-3<br>= 12,704 SF |
| MAXIMUM BUILDING COVER PROPOSED LOT COVER:      | 25%    | = 3176 SF            |
| existing house                                  |        | = 2320 SF            |
| PROPOSED MASTER SUITE/                          | 'PORCH | 1 = 565 SF           |
| TOTAL BUILDING COVER                            | 22.7%  | = 2885 SF            |
| MAXIMUM DEVELOP. COVER PROPOSED DEVELOP. COVER: | 50%    | = 6352 SF            |
| BUILDING COVER                                  |        | = 2885 SF            |
| SIDEWALKS                                       |        | = 380 SF             |
| DRIVEWAY                                        |        | = 1862 SF            |
| PATIO                                           |        | = 250 SF             |
| TOTAL                                           | 42.3%  | = 5377 SF            |