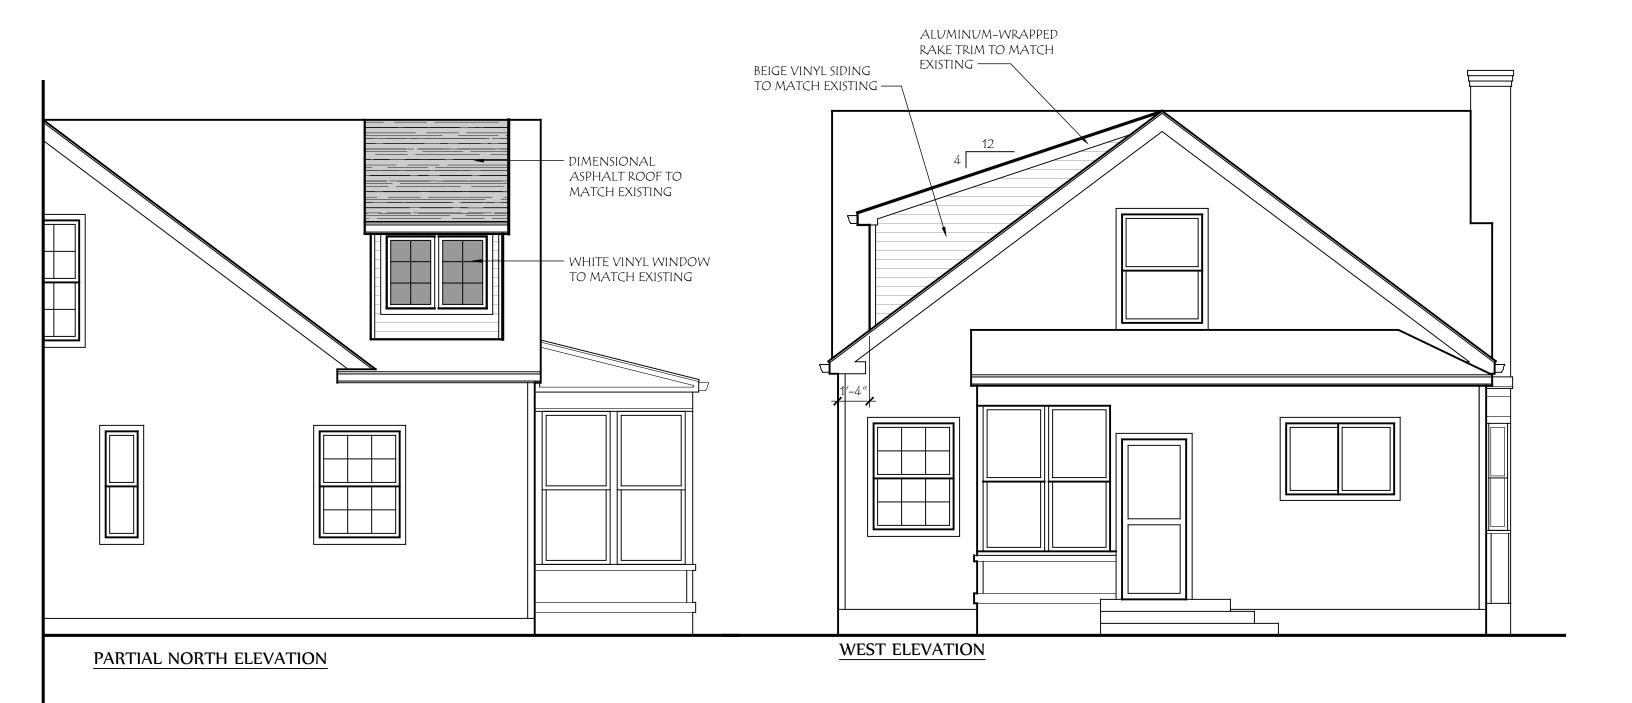

ATION CONTAINED HEREIN SHALL NOT BE USED WITHOUT THE EXPRESS WRITTEN AUTHORIZATION OF THE ARCHITECT.

Date: 11 Sept 2024 Drawing Title:
Existing Photos

Scale: n/a

Project Number: 23-034

Project Name: Sheet Number: The Sherwood Residence 799 Chelsea Ave. 1 of 1





## **COPYRIGHT**©

LAUERHASS ARCHITECTURE, LLC ALL RIGHTS RESERVED.

THE ARCHITECT'S DRAWINGS AND OTHER WORK ARE FOR USE SOLELY ON THIS PROJECT. THE ARCHITECT IS THE AUTHOR, AND RESERVES ALL RIGHTS. INFORMATION CONTAINED HEREIN SHALL NOT BE USED WITHOUT THE EXPRESS WRITTEN AUTHORIZATION OF THE ARCHITECT. Date:
11 Sept 2024

 $\begin{array}{c} \frac{\text{Drawing Title:}}{\text{Second Floor Plan}} \end{array}$ 

1/4'' = 1'-0''

Project Number: 23-034

Project Name:
The Sherwood Residence
799 Chelsea Ave.

Sheet Number: A-1





## COPYRIGHT©

LAUERHASS ARCHITECTURE, LLC ALL RIGHTS RESERVED.

THE ARCHITECT'S DRAWINGS AND OTHER WORK ARE FOR USE SOLELY ON THIS PROJECT.
THE ARCHITECT IS THE AUTHOR, AND RESERVES ALL RIGHTS. INFORMATION CONTAINED HEREIN SHALL NOT BE USED WITHOUT THE EXPRESS WRITTEN AUTHORIZATION OF THE ARCHITECT.







LAUERHASS ARCHITECTURE, LLC ALL RIGHTS RESERVED.

THE ARCHITECT'S DRAWINGS AND OTHER WORK ARE FOR USE SOLELY ON THIS PROJECT. THE ARCHITECT IS THE AUTHOR, AND RESERVES ALL RIGHTS. INFORMATION CONTAINED HEREIN SHALL NOT BE USED WITHOUT THE EXPRESS WRITTEN AUTHORIZATION OF THE ARCHITECT. Date:
11 Sept 2024

Drawing Title:
Site Plan

Project Number:

Drawing Title:
1/8" = 1'-0"

Sheet Number:

The Sherwood Residence

799 Chelsea Ave.

23-034

S-1