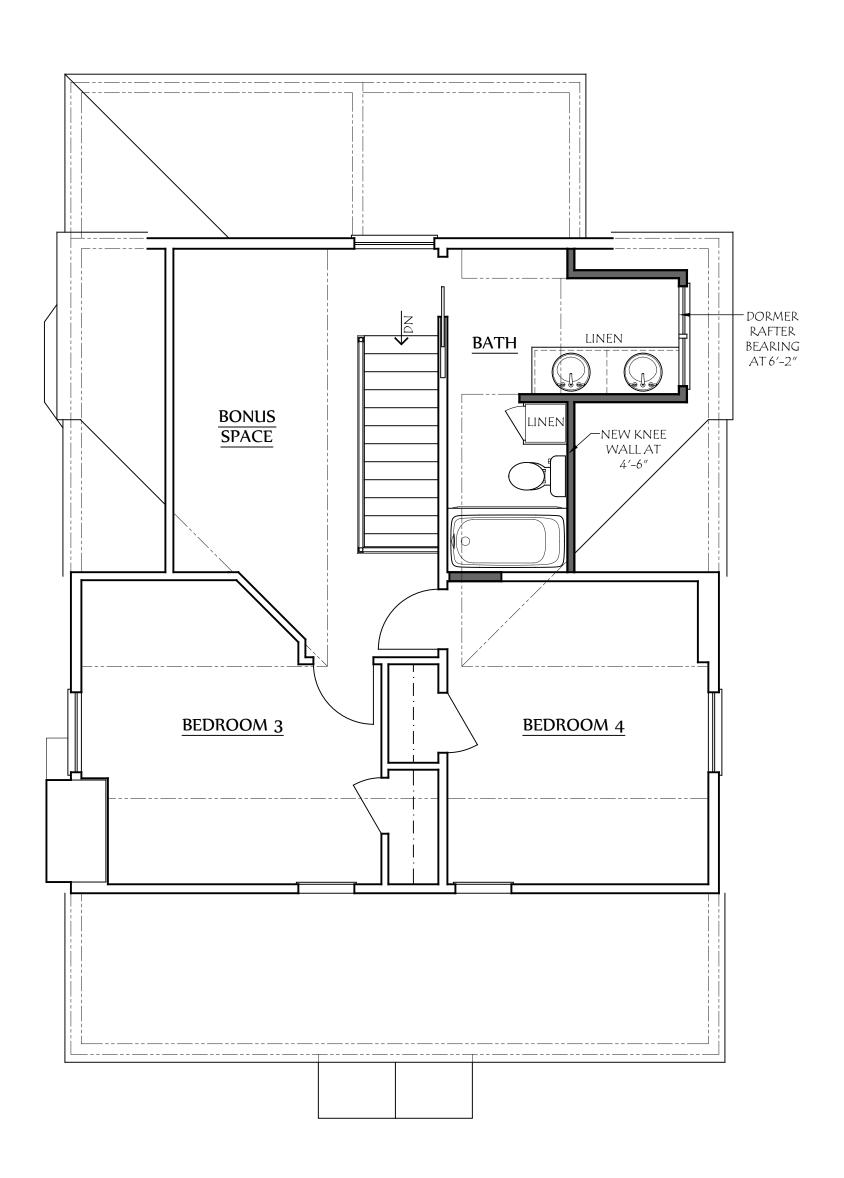

 $\begin{array}{c} \frac{\text{Drawing Title:}}{\text{Second Floor Plan}} \end{array}$ 

1/4'' = 1'-0''

Project Number: 23-034

Project Name:
The Sherwood Residence
799 Chelsea Ave.

Sheet Number: A-1