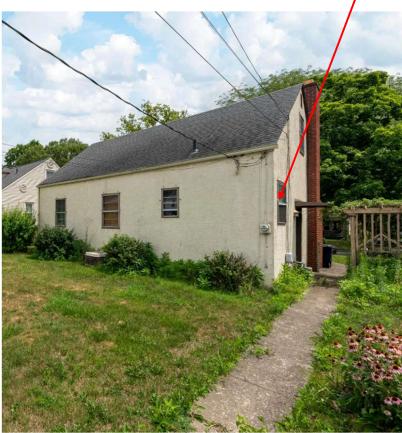

This window to become narrower – from 40" wide to 18" wide

North side of house

These windows to be removed completely

South side of house

This bathroom wall to be moved back, taking the existing closet from bedroom behind