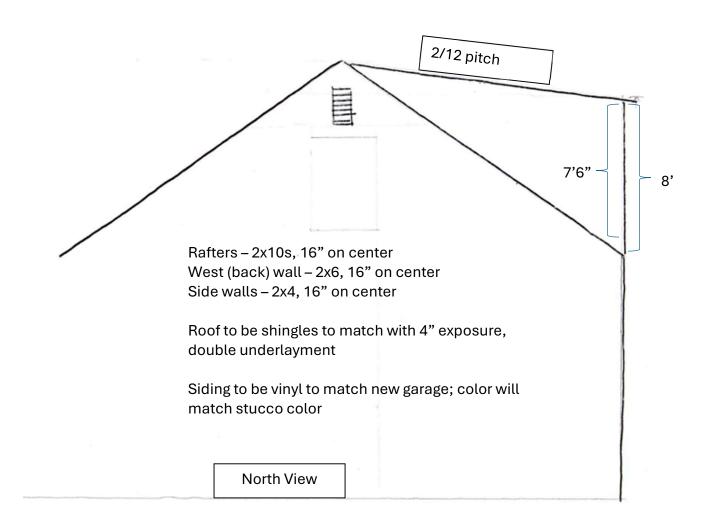

### 949 South Roosevelt Exterior Elevations

**All new replacement windows** throughout the house will be double-hung white vinyl.

**Dormer exterior** will be vinyl siding that will match the new garage siding.

**Dormer roof** shall be shingles to match the rest of the roof.

**Dormer new windows** will be double hung white vinyl to match the replacement windows being done for the entire house.

#### 949 South Roosevelt Exterior Elevations

**All new replacement windows** throughout the house will be double-hung white vinyl.

**Dormer exterior** will be vinyl siding that will match the new garage siding.