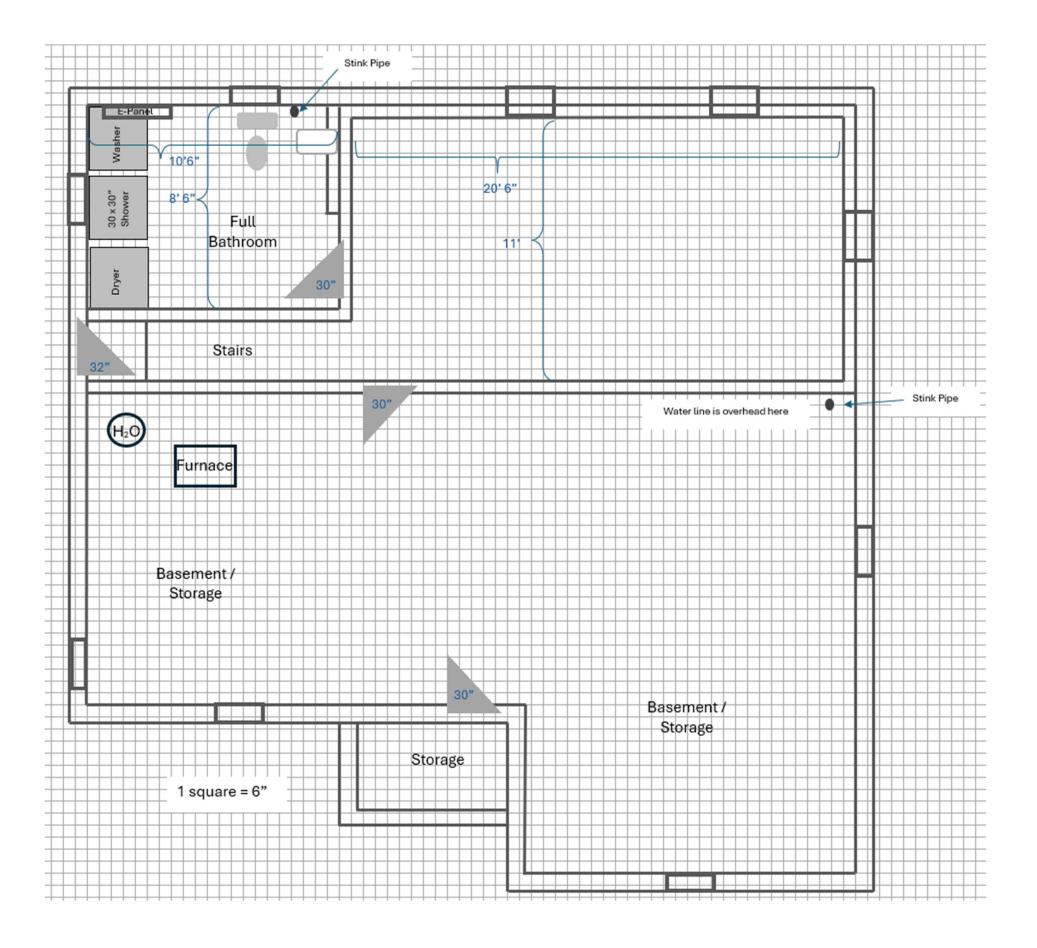

Roosevelt



## **Basement Currently:**





### 949 South Roosevelt Exterior Elevations



**All new replacement windows** throughout the house will be double-hung white vinyl.

**Dormer exterior** will be vinyl siding that will match the new garage siding.

**Dormer roof** shall be shingles to match the rest of the roof.

**Dormer new windows** will be double hung white vinyl to match the replacement windows being done for the entire house.



### 949 Roosevelt Remodel Photo Story Board





Total Front-to-side-to-back sidewalk = 375 sf



2 locations of existing pavers = 60 sf

To be removed, cleaned and re-used for New paver patio area shown Next page.





This window to become narrower – from 40" wide to 18" wide

North side of house





These windows to be removed completely

South side of house











This bathroom w