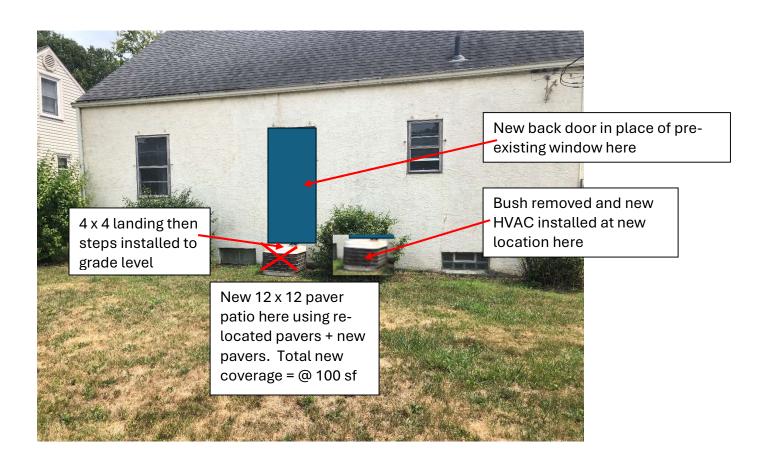

### 949 Roosevelt Remodel Photo Story Board

Total Front-to-side-to-back sidewalk = 375 sf

2 locations of existing pavers = 60 sf

To be removed, cleaned and re-used for New paver patio area shown Next page.