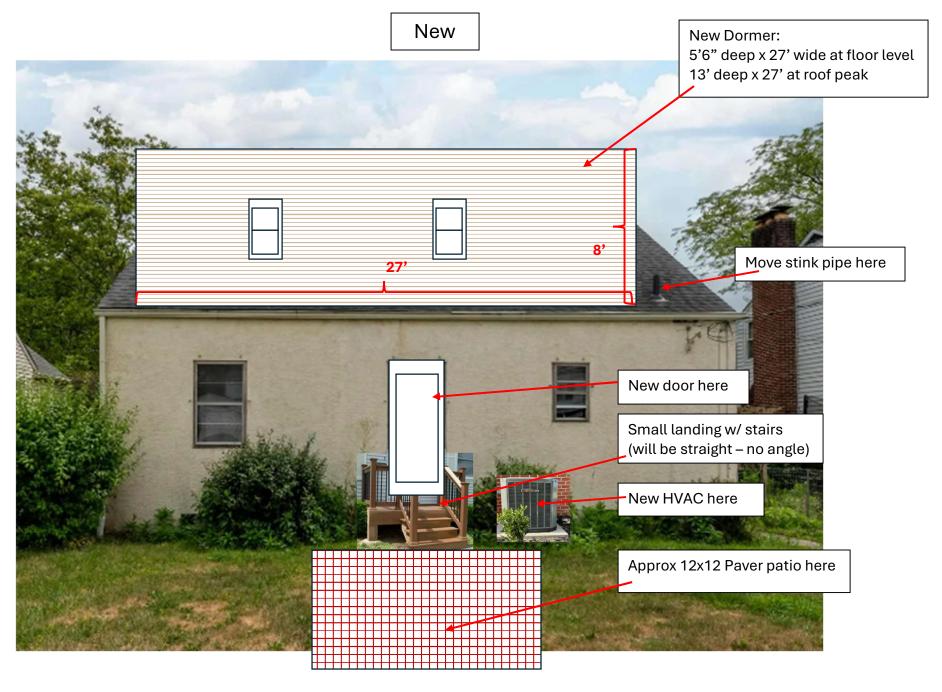

### 949 South Roosevelt Exterior Elevations

**All new replacement windows** throughout the house will be double-hung white vinyl.

**Dormer exterior** will be vinyl siding that will match the new garage siding.

**Dormer roof** shall be shingles to match the rest of the roof.

**Dormer new windows** will be double hung white vinyl to match the replacement windows being done for the entire house.

#### 949 South Roosevelt Exterior Elevations

**All new replacement windows** throughout the house will be double-hung white vinyl.

**Dormer exterior** will be vinyl siding that will match the new garage siding.

### 949 South Roosevelt Site Plan

Small landing with stairs – but our stairs will go straight forward instead of going to the side

#### 949 South Roosevelt Site Plan

Small landing with stairs – but our stairs will go straight forward instead of going to the side