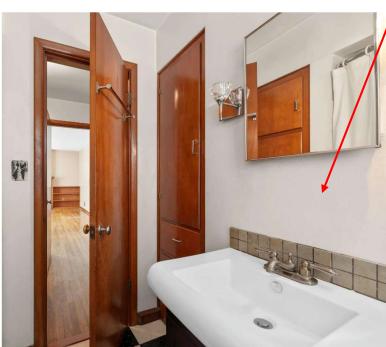

This window to become narrower – from 40" wide to 18" wide

North side of house

These windows to be removed completely

South side of house

This bathroom wall to be moved back, taking the existing closet from bedroom behind

New shower, vanity, flooring, etc..