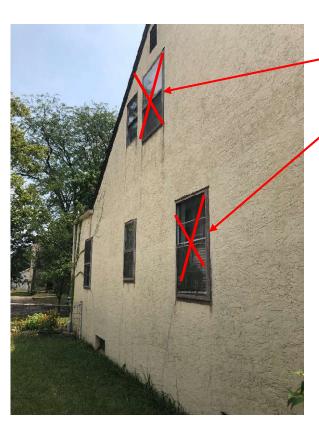

This window to become narrower – from 40" wide to 18" wide

North side of house

These windows to be removed completely

South side of house

This bathroom wall to be moved back, taking the existing closet from bedroom behind