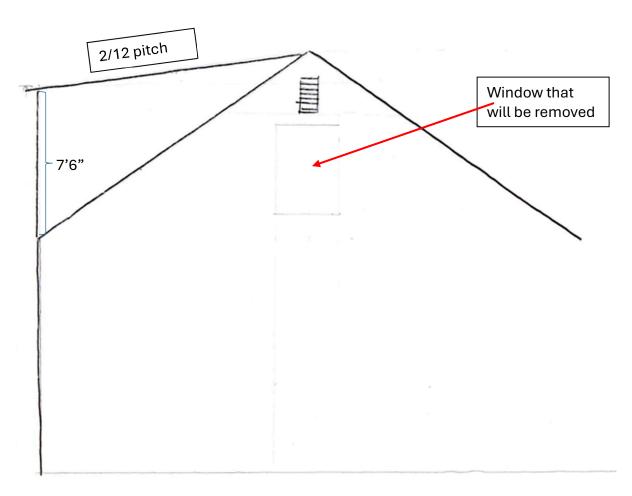

### 949 South Roosevelt Exterior Elevations

**All new replacement windows** throughout the house will be double-hung white vinyl.

**Dormer exterior** will be vinyl siding that will match the new garage siding.

**Dormer roof** shall be shingles to match the rest of the roof.

**Dormer new windows** will be double hung white vinyl to match the replacement windows being done for the entire house.

#### 949 South Roosevelt Exterior Elevations

**All new replacement windows** throughout the house will be double-hung white vinyl.

**Dormer exterior** will be vinyl siding that will match the new garage siding.