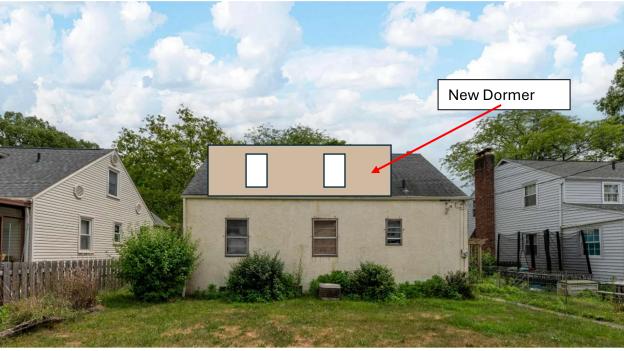

### 949 South Roosevelt Exterior Elevations

**All new replacement windows** throughout the house will be double-hung white vinyl.

**Dormer exterior** will be vinyl siding that will match the new garage siding.

**Dormer roof** shall be shingles to match the rest of the roof.

**Dormer new windows** will be double hung white vinyl to match the replacement windows being done for the entire house.