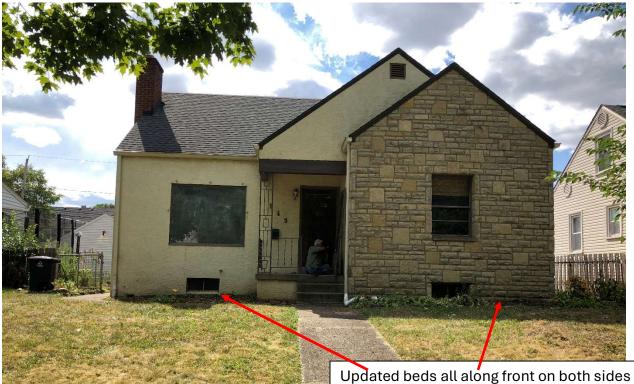

### **Landscape Plan 949 South Roosevelt:**

Updated beds all along front on both sides of entrance walkway, to include:

- Sunshine Ligustrum
- Hostas
- Day Lillies
- A few small boulders that were already in use in the flower beds
- Mulch
- Space for annuals