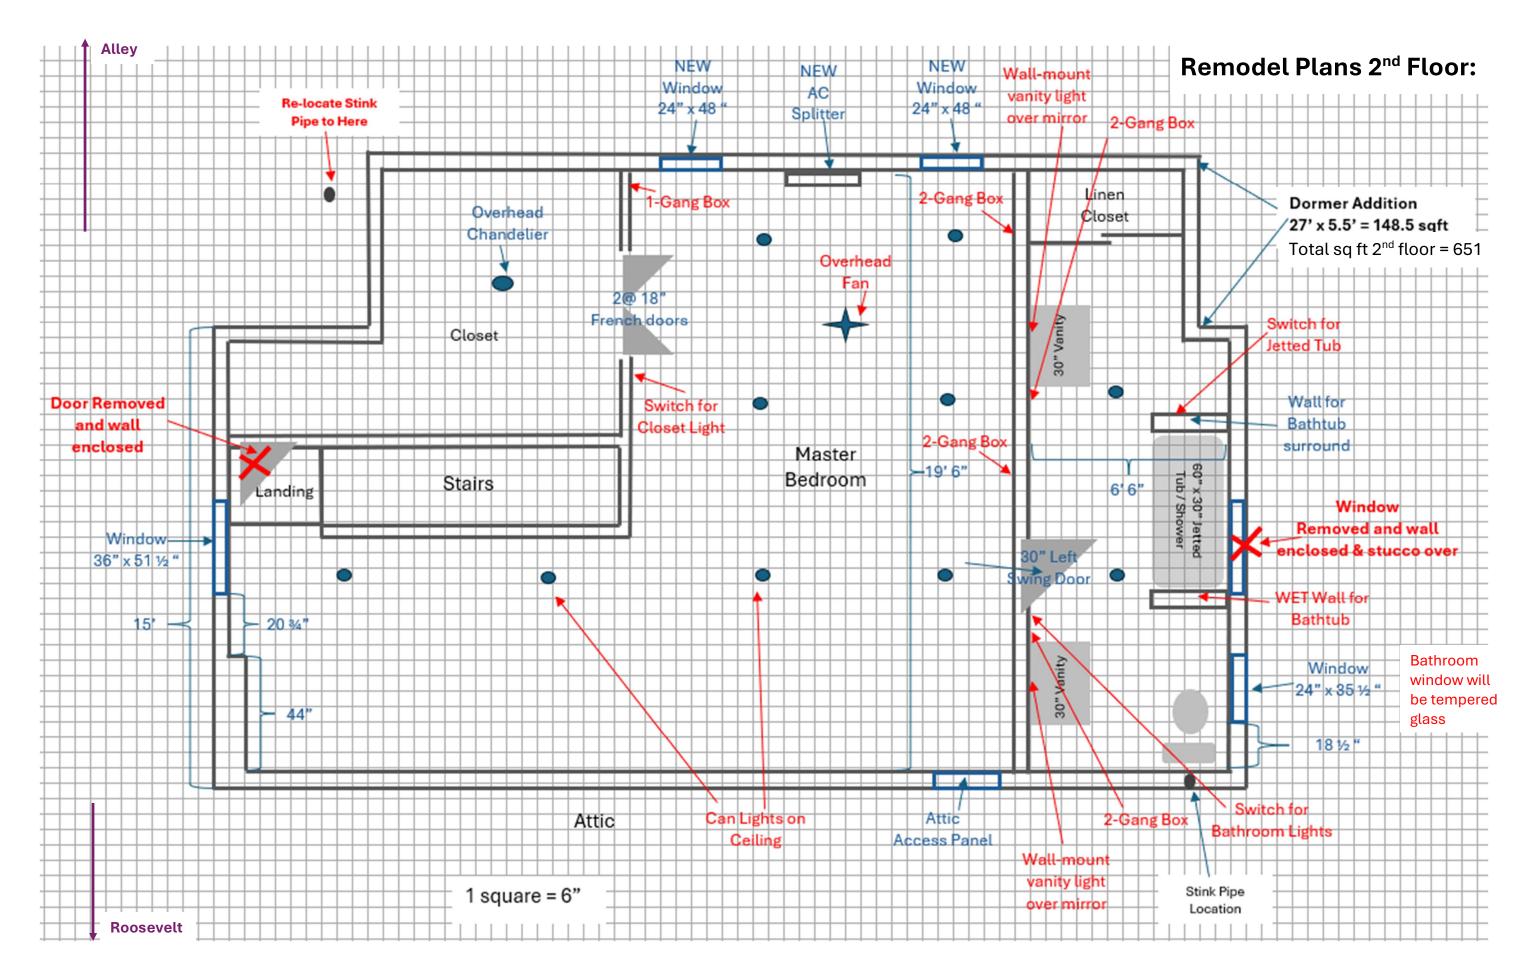

### 949 South Roosevelt Exterior Elevations

**All new replacement windows** throughout the house will be double-hung white vinyl.

**Dormer exterior** will be vinyl siding that will match the new garage siding.

**Dormer roof** shall be shingles to match the rest of the roof.

**Dormer new windows** will be double hung white vinyl to match the replacement windows being done for the entire house.

#### 949 South Roosevelt Exterior Elevations

**All new replacement windows** throughout the house will be double-hung white vinyl.

**Dormer exterior** will be vinyl siding that will match the new garage siding.