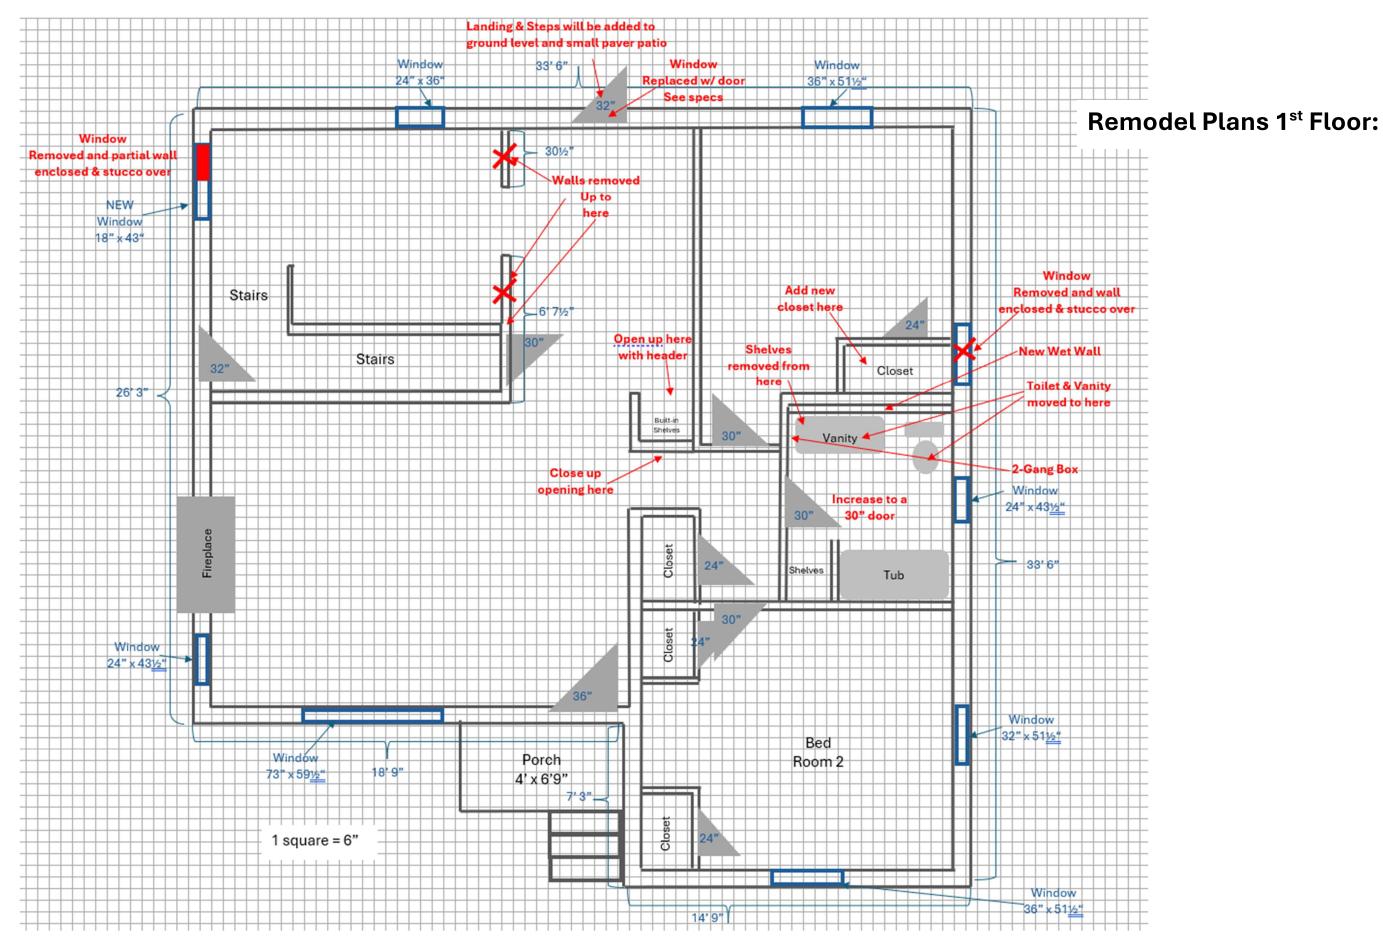

Roosevelt



## **Basement Currently:**





### 949 South Roosevelt Exterior Elevations



**All new replacement windows** throughout the house will be double-hung white vinyl.

**Dormer exterior** will be vinyl siding that will match the new garage siding.

**Dormer roof** shall be shingles to match the rest of the roof.

**Dormer new windows** will be double hung white vinyl to match the replacement windows being done for the entire house.



### 949 Roosevelt Remodel Photo Story Board





Total Front-to-side-to-back sidewalk = 375 sf



2 locations of existing pavers = 60 sf

To be removed, cleaned and re-used for New paver patio area shown Next page.





This window to become narrower – from 40" wide to 18" wide

North side of house





These windows to be removed completely