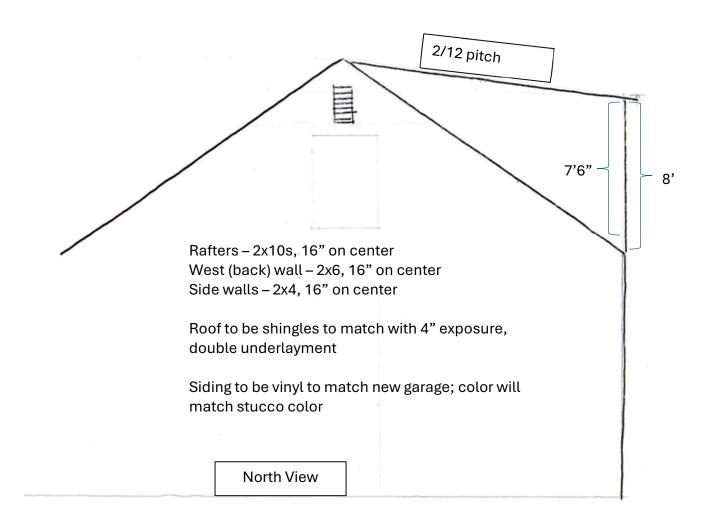

### 949 South Roosevelt Exterior Elevations

**All new replacement windows** throughout the house will be double-hung white vinyl.

**Dormer exterior** will be vinyl siding that will match the new garage siding.

**Dormer roof** shall be shingles to match the rest of the roof.

**Dormer new windows** will be double hung white vinyl to match the replacement windows being done for the entire house.

#### 949 South Roosevelt Exterior Elevations

**All new replacement windows** throughout the house will be double-hung white vinyl.

**Dormer exterior** will be vinyl siding that will match the new garage siding.