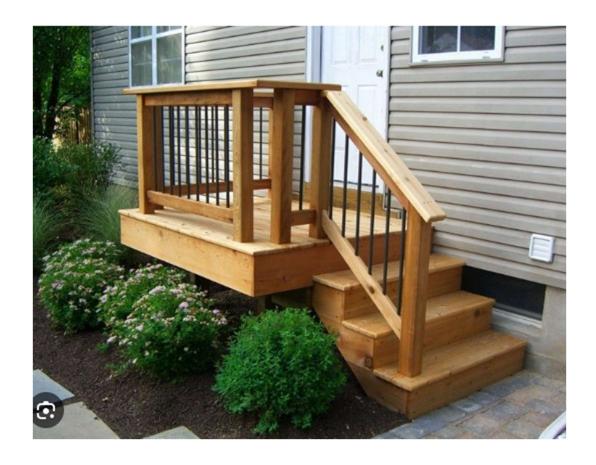

### 949 South Roosevelt Site Plan

Small landing with stairs – but our stairs will go straight forward instead of going to the side

#### 949 South Roosevelt Site Plan

Small landing with stairs – but our stairs will go straight forward instead of going to the side