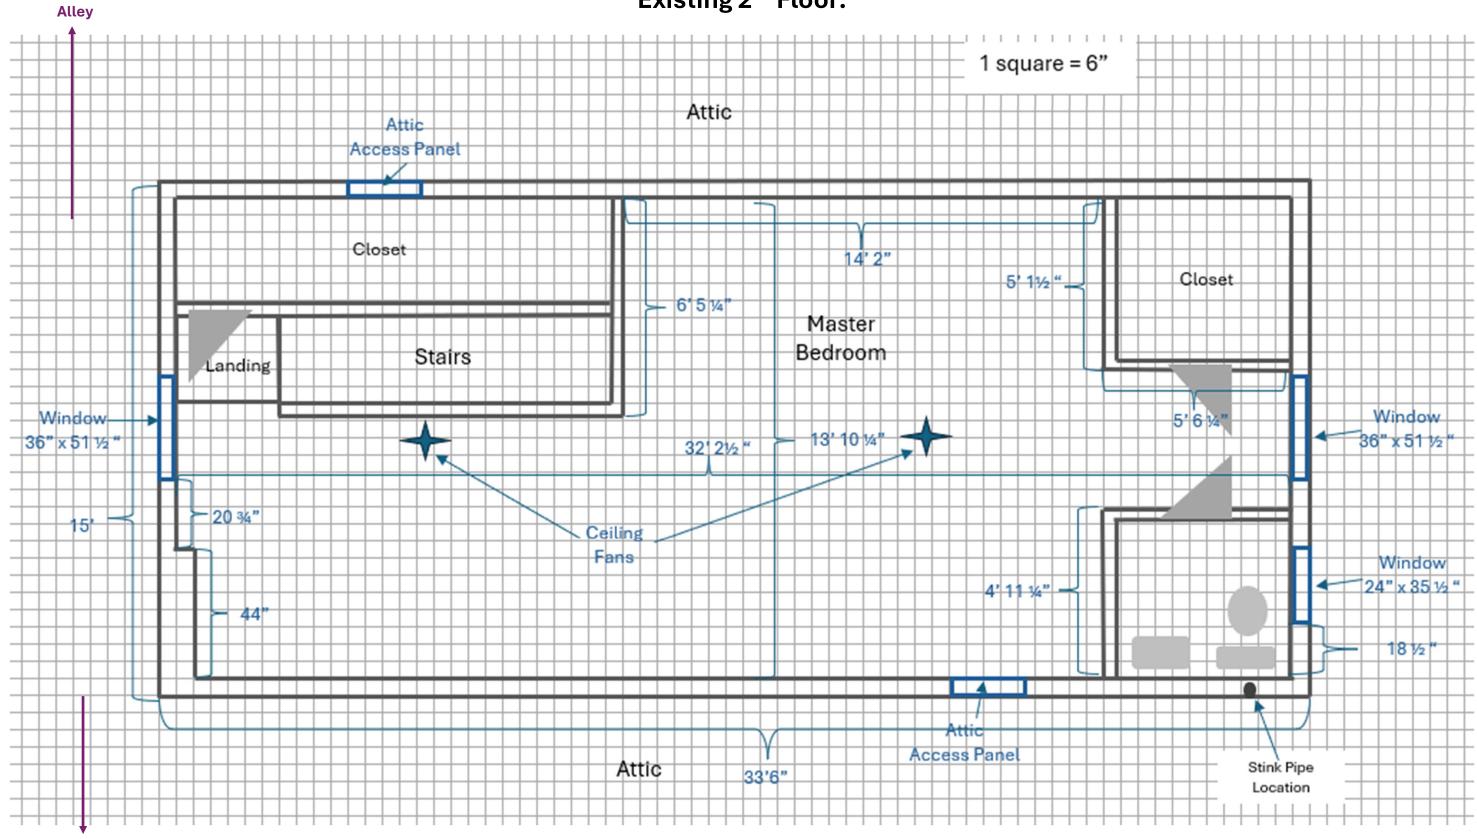

ng.

**Dormer roof** shall be shingles to match the rest of the roof.

**Dormer new windows** will be double hung white vinyl to match the replacement windows being done for the entire house.



### 949 Roosevelt Remodel Photo Story Board





Total Front-to-side-to-back sidewalk = 375 sf



2 locations of existing pavers = 60 sf

To be removed, cleaned and re-used for New paver patio area shown Next page.





This window to become narrower – from 40" wide to 18" wide

North side of house





These windows to be removed completely

South side of house











This bathroom wall to be moved back, taking the existing closet from bedroom behind











New shower, vanity, flooring, etc..













# 949 South Roosevelt Avenue, Bexley, OH 43209





### **Existing 1st Floor:**







Roosevelt



## **Basement Currently:**





#### 949 South Roosevelt Exterior Elevations



**All new replacement windows** throughout the house will be double-hung white vinyl.

**Dormer exterior** will be vinyl siding that will match the new garage siding.

**Dormer roof** shall be shingles to match the rest of the roof.

**Dormer new windows** will be double hung white vinyl to match the replacement windows being done for the entire house.





### 949 South Roosevelt Site Plan



Small landing with stairs – but our stairs will go straight forward instead of going to the side



#### 949 South Roosevelt Site Plan



Small landing with stairs – but our stairs will go straight forward instead of going to the side



### **Landscape Plan 949 South Roosevelt:**



Updated beds all along