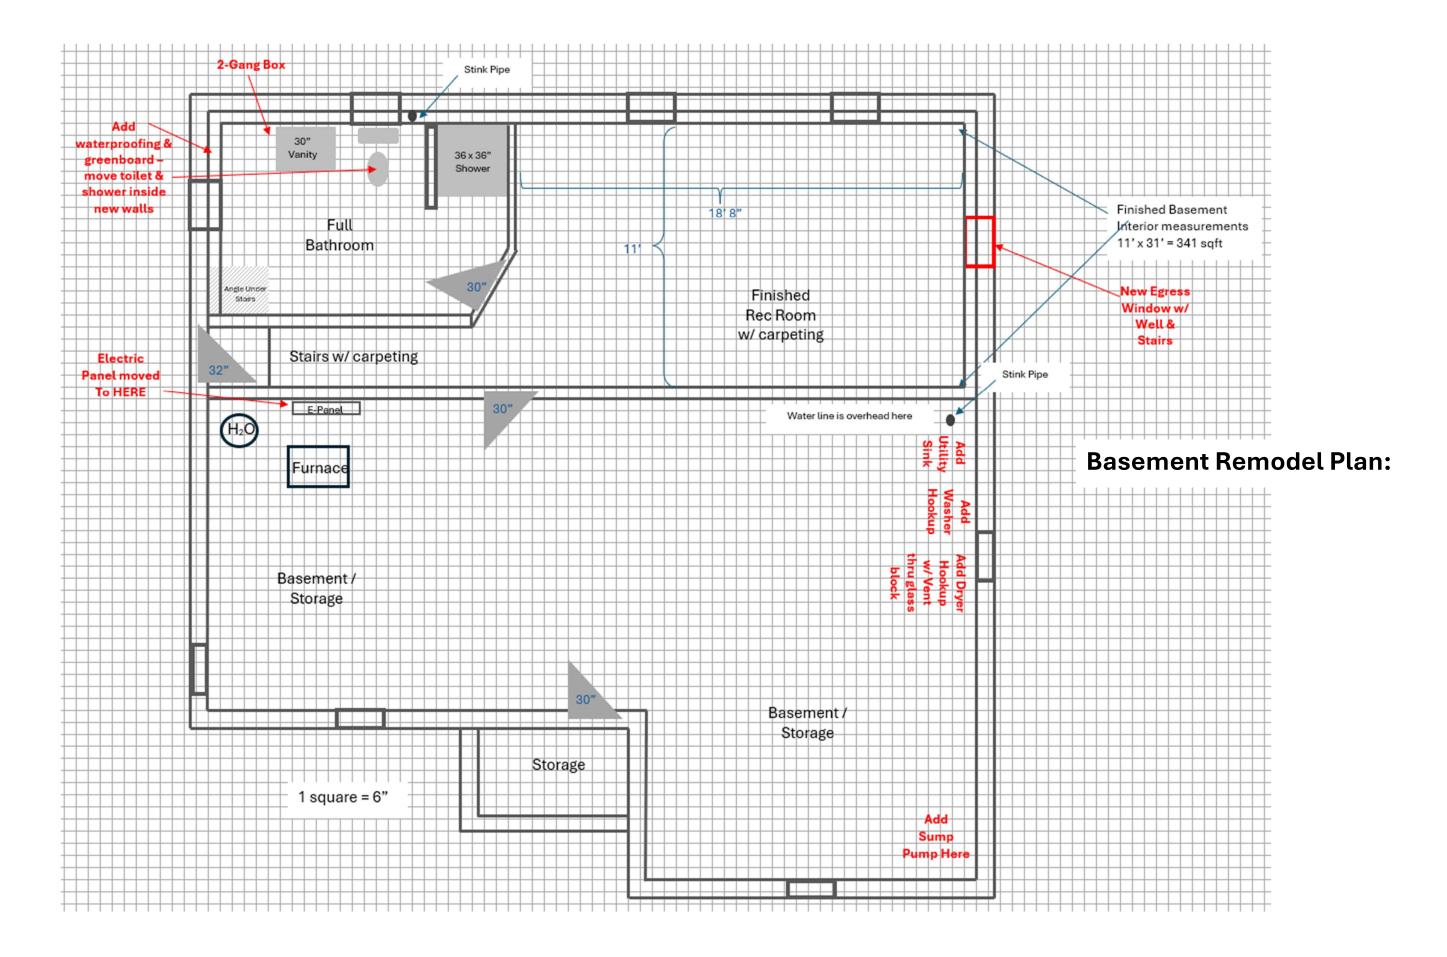

Roosevelt



## **Basement Currently:**





### 949 South Roosevelt Exterior Elevations



**All new replacement windows** throughout the house will be double-hung white vinyl.

**Dormer exterior** will be vinyl siding that will match the new garage siding.

**Dormer roof** shall be shingles to match the rest of the roof.

**Dormer new windows** will be double hung white vinyl to match the replacement windows being done for the entire house.



### 949 Roosevelt Remodel Photo Story Board





Total Front-to-side-to-back sidewalk = 375 sf



2 locations of existing pavers = 60 sf

To be removed, cleaned and re-used for New paver patio area shown Next page.





This window to become narrower – from 40" wide to 18" wide

North side of house





These windows to be removed completely

South side of house











This bathroom wal