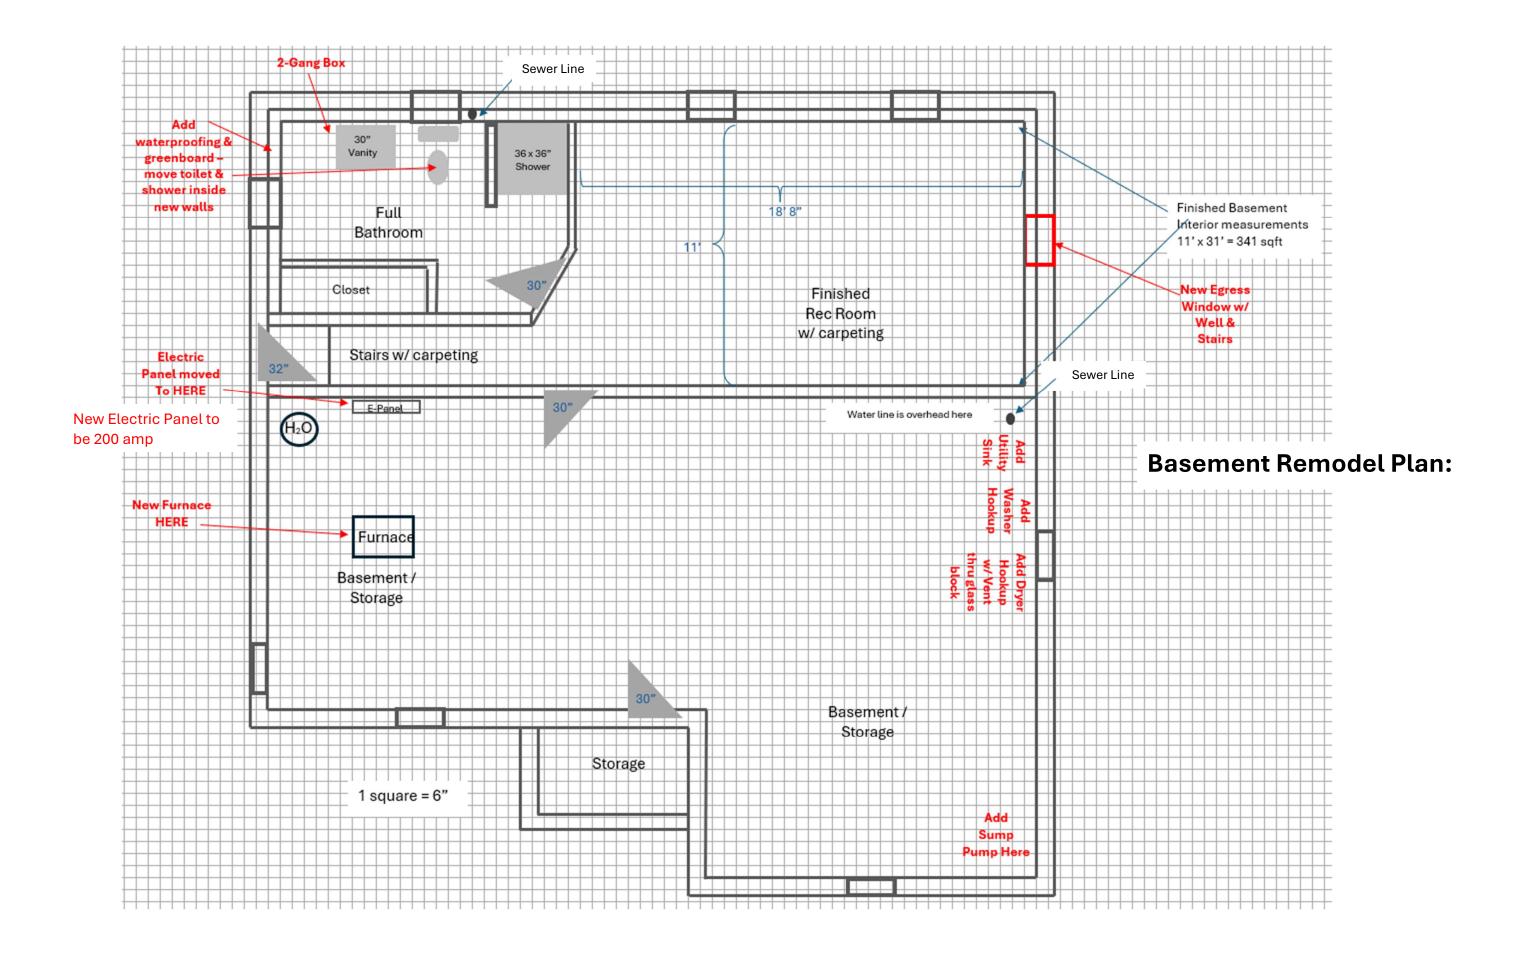

ch the rest of the roof.

**Dormer new windows** will be double hung white vinyl to match the replacement windows being done for the entire house.



### 949 Roosevelt Remodel Photo Story Board





Total Front-to-side-to-back sidewalk = 375 sf



2 locations of existing pavers = 60 sf

To be removed, cleaned and re-used for New paver patio area shown Next page.





This window to become narrower – from 40" wide to 18" wide

North side of house





These windows to be removed completely

South side of house











This bathroom wall to be moved back, taking the existing closet from bedroom behind











New shower, vanity, flooring, etc..













# 949 South Roosevelt Avenue, Bexley, OH 43209





### **Existing 1st Floor:**







Roosevelt



## **Basement Currently:**





#### 949 South Roosevelt Exterior Elevations



**All new replacement windows** throughout the house will be double-hung white vinyl.

**Dormer exterior** will be vinyl siding that will match the new garage siding.

**Dormer roof** shall be shingles to match the rest of the roof.

**Dormer new windows** will be double hung white vinyl to match the replacement windows being done for the entire house.





### 949 South Roosevelt Site Plan



Small landing with stairs – but our stairs will go straight forward instead of going to the side



#### 949 South Roosevelt Site Plan



Small landing with stairs – but our stairs will go straight forward instead of going to the side



### **Landscape Plan 949 South Roosevelt:**



Updated beds all along front on both sides of entrance walkway, to i