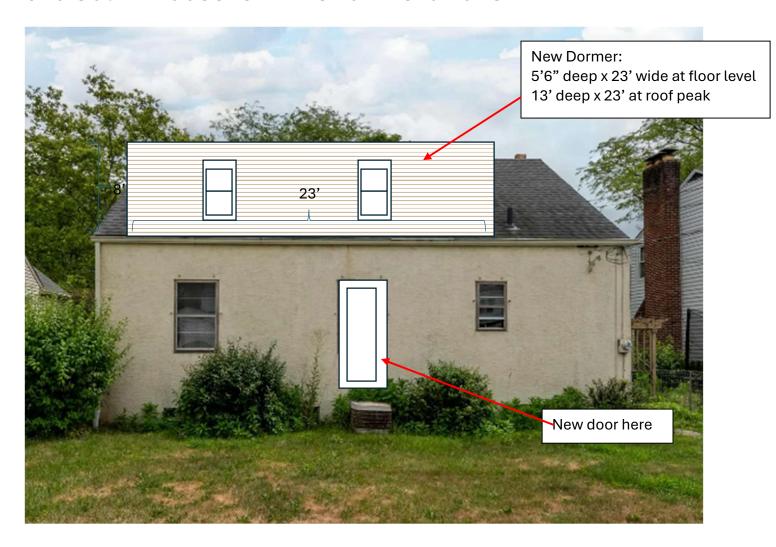

### 949 South Roosevelt Exterior Elevations

**All new replacement windows** throughout the house will be double-hung white vinyl.

**Dormer exterior** will be vinyl siding that will match the new garage siding.

**Dormer roof** shall be shingles to match the rest of the roof.

**Dormer new windows** will be double hung white vinyl to match the replacement windows being done for the entire house.

#### 949 South Roosevelt Exterior Elevations

**All new replacement windows** throughout the house will be double-hung white vinyl.

**Dormer exterior** will be vinyl siding that will match the new garage siding.