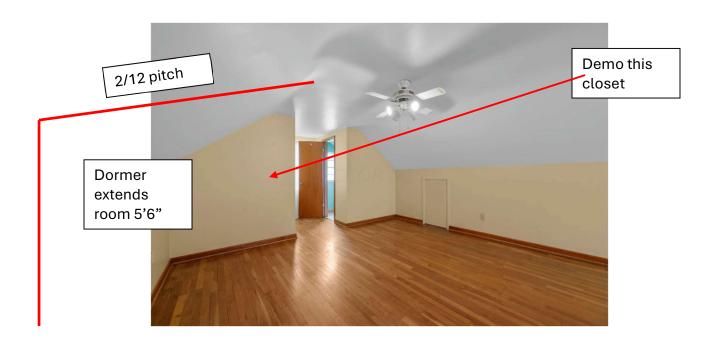

### 949 South Roosevelt Exterior Elevations

**All new replacement windows** throughout the house will be double-hung white vinyl.

**Dormer exterior** will be vinyl siding that will match the new garage siding.

**Dormer roof** shall be shingles to match the rest of the roof.

**Dormer new windows** will be double hung white vinyl to match the replacement windows being done for the entire house.

#### 949 South Roosevelt Exterior Elevations

**All new replacement windows** throughout the house will be double-hung white vinyl.

**Dormer exterior** will be vinyl siding that will match the new garage siding.