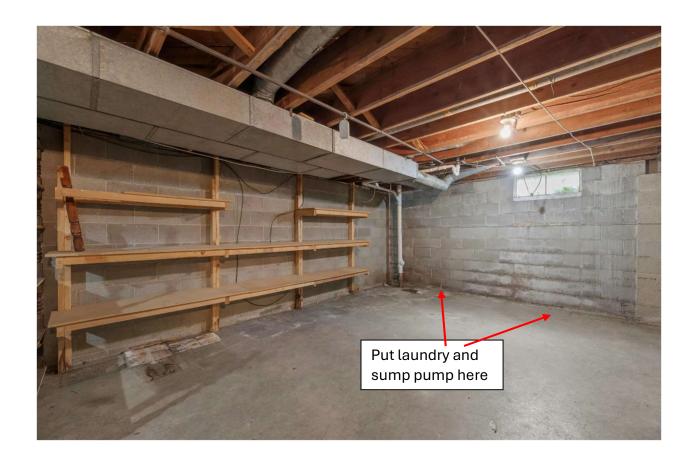

e-hung white vinyl.

**Dormer exterior** will be vinyl siding that will match the new garage siding.

**Dormer roof** shall be shingles to match the rest of the roof.

**Dormer new windows** will be double hung white vinyl to match the replacement windows being done for the entire house.



### 949 Roosevelt Remodel Photo Story Board





Total Front-to-side-to-back sidewalk = 375 sf



2 locations of existing pavers = 60 sf

To be removed, cleaned and re-used for New paver patio area shown Next page.





This window to become narrower – from 40" wide to 18" wide

North side of house





These windows to be removed completely

South side of house











This bathroom wall to be moved back, taking the existing closet from bedroom behind











New shower, vanity, flooring, etc..













# 949 South Roosevelt Avenue, Bexley, OH 43209





### **Existing 1st Floor:**







Roosevelt



## **Basement Currently:**





#### 949 South Roosevelt Exterior Elevations



**All new replacement windows** throughout the house will be double-hung white vinyl.

**Dormer exterior** will be vinyl siding that will match the new garage siding.

**Dormer roof** shall be shingles to match the rest of the roof.

**Dormer new windows** will be double hung white vinyl to match the replacement windows being done for the entire house.





### 949 South Roosevelt Site Plan



Small landing with stairs – but our stairs will go straight forward instead of going to the side



#### 949 South Roosevelt Site Plan



Small landing with stairs – but our stairs will go straight forward inste