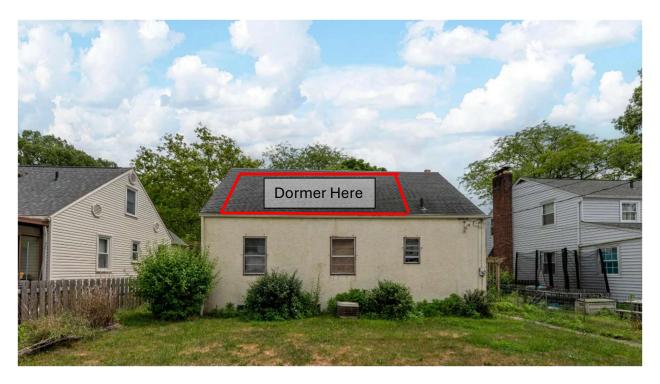

### 949 South Roosevelt Exterior Elevations

**All new replacement windows** throughout the house will be double-hung white vinyl.

**Dormer exterior** will be vinyl siding that will match the new garage siding.

**Dormer roof** shall be shingles to match the rest of the roof.

**Dormer new windows** will be double hung white vinyl to match the replacement windows being done for the entire house.