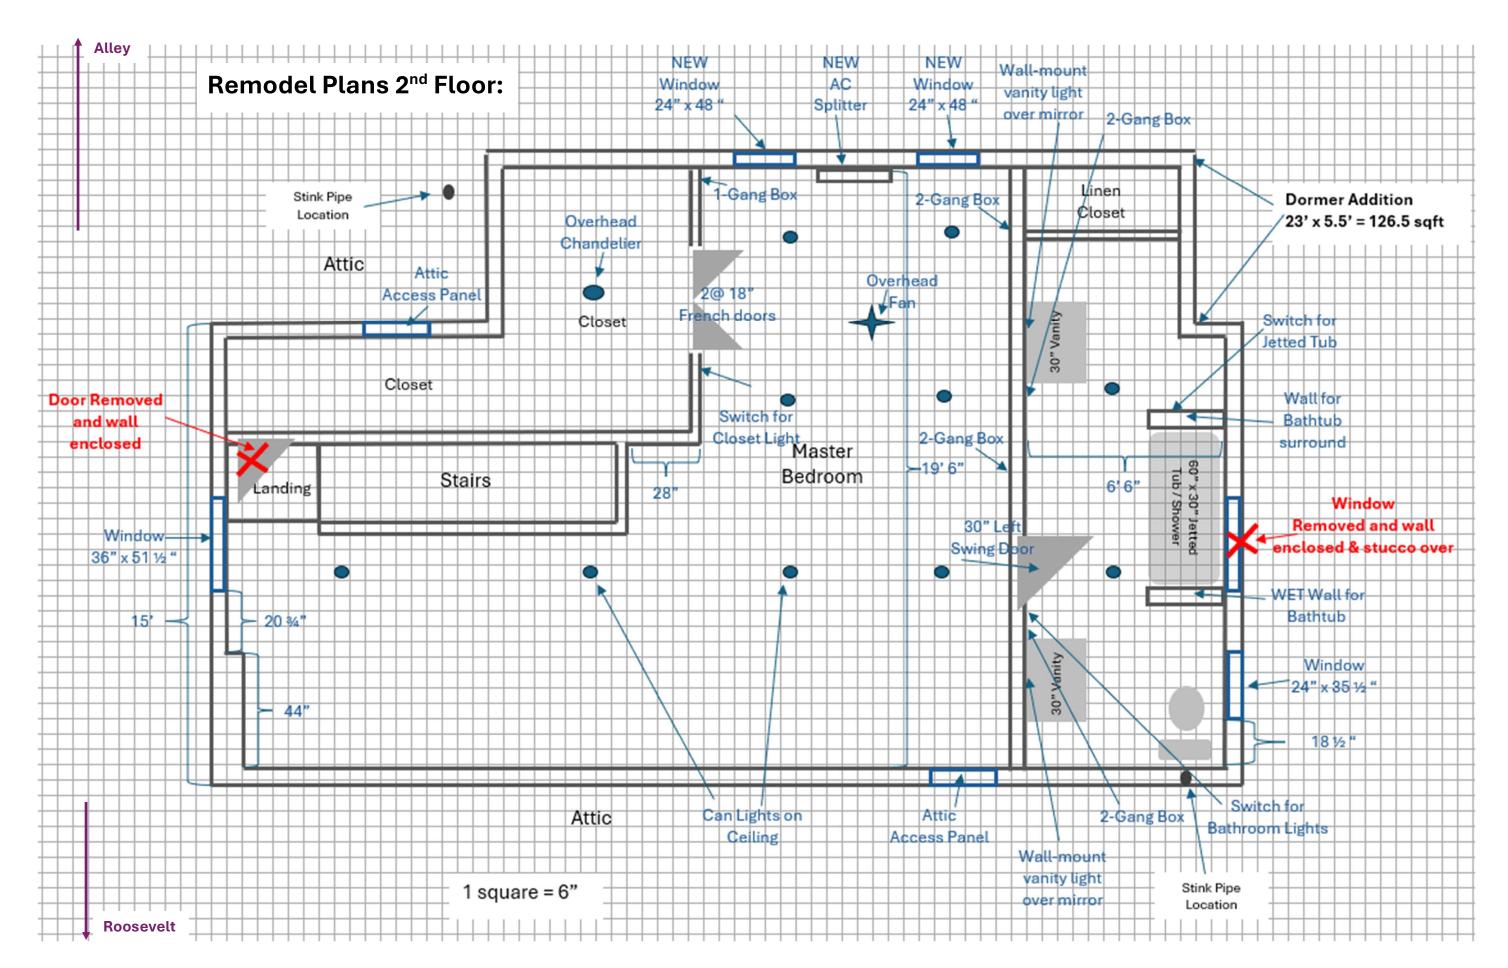

### 949 South Roosevelt Exterior Elevations

**All new replacement windows** throughout the house will be double-hung white vinyl.

**Dormer exterior** will be vinyl siding that will match the new garage siding.

**Dormer roof** shall be shingles to match the rest of the roof.

**Dormer new windows** will be double hung white vinyl to match the replacement windows being done for the entire house.

#### 949 South Roosevelt Exterior Elevations

**All new replacement windows** throughout the house will be double-hung white vinyl.

**Dormer exterior** will be vinyl siding that will match the new garage siding.