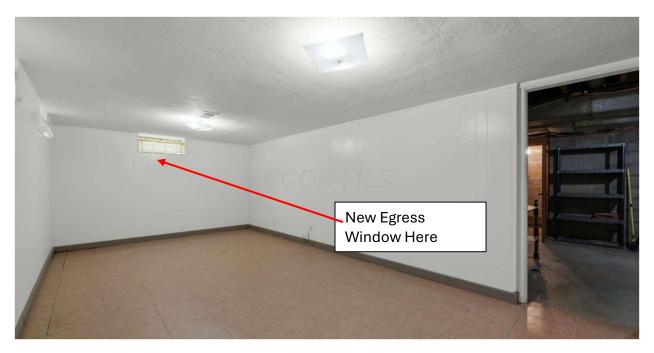

indows** throughout the house will be double-hung white vinyl.

**Dormer exterior** will be vinyl siding that will match the new garage siding.

**Dormer roof** shall be shingles to match the rest of the roof.

**Dormer new windows** will be double hung white vinyl to match the replacement windows being done for the entire house.



### 949 Roosevelt Remodel Photo Story Board





Total Front-to-side-to-back sidewalk = 375 sf



2 locations of existing pavers = 60 sf

To be removed, cleaned and re-used for New paver patio area shown Next page.





This window to become narrower – from 40" wide to 18" wide

North side of house





These windows to be removed completely

South side of house











This bathroom wall to be moved back, taking the existing closet from bedroom behind











New shower, vanity, flooring, etc..













# 949 South Roosevelt Avenue, Bexley, OH 43209





### **Existing 1st Floor:**







Roosevelt



## **Basement Currently:**





#### 949 South Roosevelt Exterior Elevations



**All new replacement windows** throughout the house will be double-hung white vinyl.

**Dormer exterior** will be vinyl siding that will match the new garage siding.

**Dormer roof** shall be shingles to match the rest of the roof.

**Dormer new windows** will be double hung white vinyl to match the replacement windows being done for the entire house.





### 949 South Roosevelt Site Plan



Small landing with stairs – but our stairs will go straight forward instead of going to the side



#### 949 South Roosevelt Site Plan



Small landing with stairs – bu