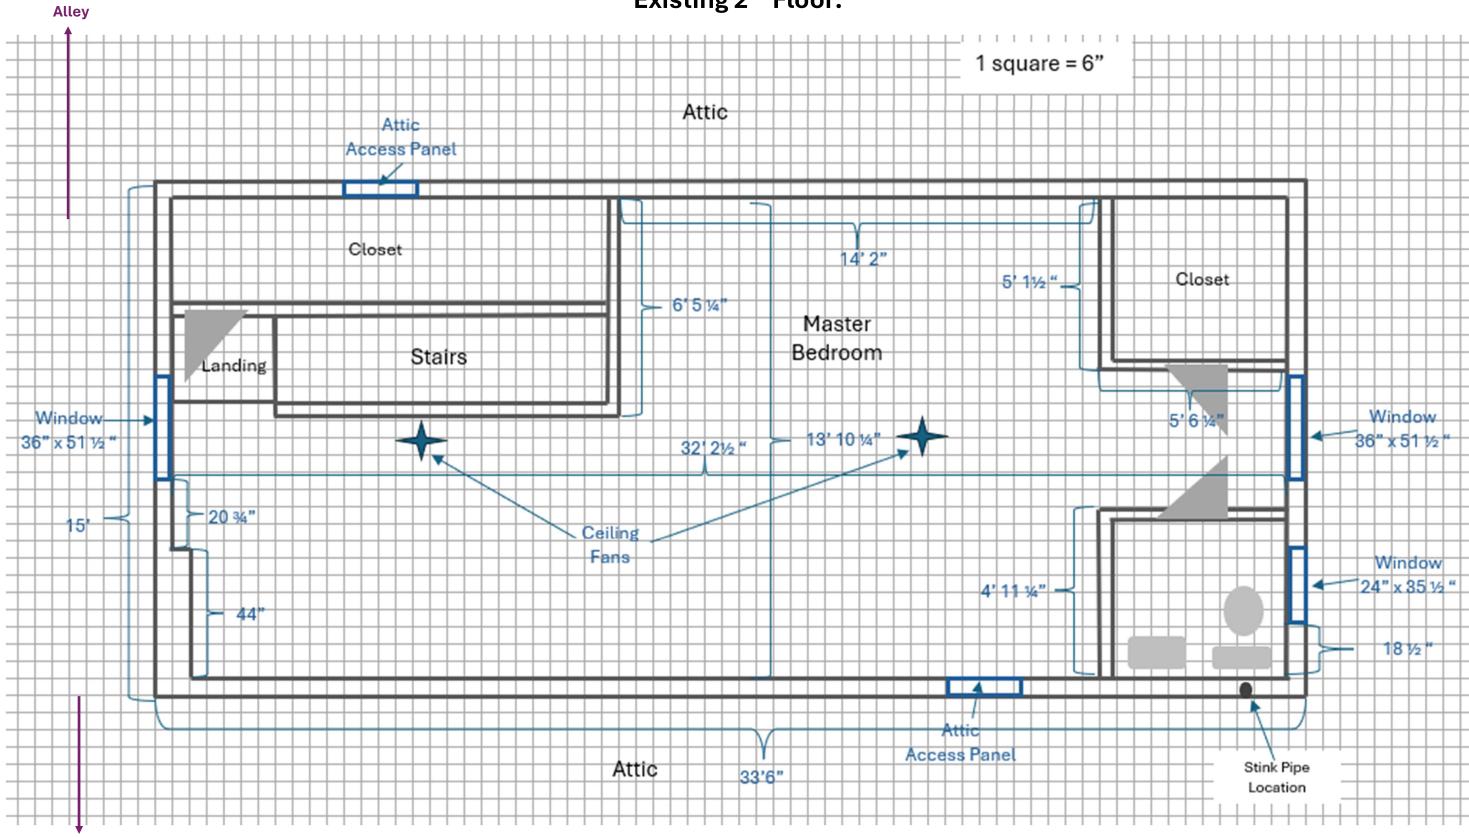

Roosevelt



## **Basement Currently:**





### 949 South Roosevelt Exterior Elevations



**All new replacement windows** throughout the house will be double-hung white vinyl.

**Dormer exterior** will be vinyl siding that will match the new garage siding.

**Dormer roof** shall be shingles to match the rest of the roof.

**Dormer new windows** will be double hung white vinyl to match the replacement windows being done for the entire house.



### 949 Roosevelt Remodel Photo Story Board





Total Front-to-side-to-back sidewalk = 375 sf



2 locations of existing pavers = 60 sf

To be removed, cleaned and re-used for New paver patio area shown Next page.





This window to become narrower – from 40" wide to 18" wide

North side of house





These windows to be removed completely

Sou