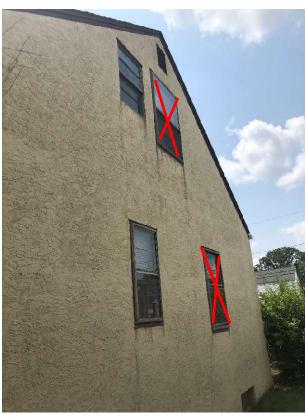

This window to become narrower – from 40" wide to 18" wide

North side of house

These windows to be removed completely

South side of house

This bathroom wall to be moved back, taking the existing closet from bedroom behind