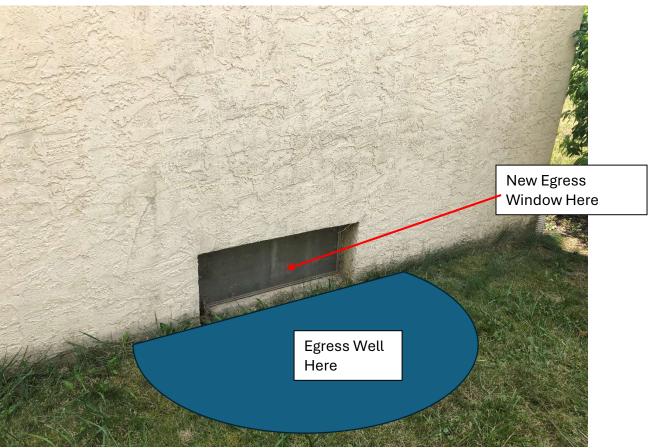

dows** throughout the house will be double-hung white vinyl.

**Dormer exterior** will be vinyl siding that will match the new garage siding.

**Dormer roof** shall be shingles to match the rest of the roof.

**Dormer new windows** will be double hung white vinyl to match the replacement windows being done for the entire house.



### 949 Roosevelt Remodel Photo Story Board





Total Front-to-side-to-back sidewalk = 375 sf



2 locations of existing pavers = 60 sf

To be removed, cleaned and re-used for New paver patio area shown Next page.





This window to become narrower – from 40" wide to 18" wide

North side of house





These windows to be removed completely

South side of house











This bathroom wall to be moved back, taking the existing closet from bedroom behind











New shower, vanity, flooring, etc..













# 949 South Roosevelt Avenue, Bexley, OH 43209





### **Existing 1st Floor:**







Roosevelt



## **Basement Currently:**





#### 949 South Roosevelt Exterior Elevations



**All new replacement windows** throughout the house will be double-hung white vinyl.

**Dormer exterior** will be vinyl siding that will match the new garage siding.

**Dormer roof** shall be shingles to match the rest of the roof.

**Dormer new windows** will be double hung white vinyl to match the replacement windows being done for the entire house.





### 949 South Roosevelt Site Plan



Small landing with stairs – but our stairs will go straight forward instead of going to the side



#### 949 South Roosevelt Site Plan



Small landing with stairs – but