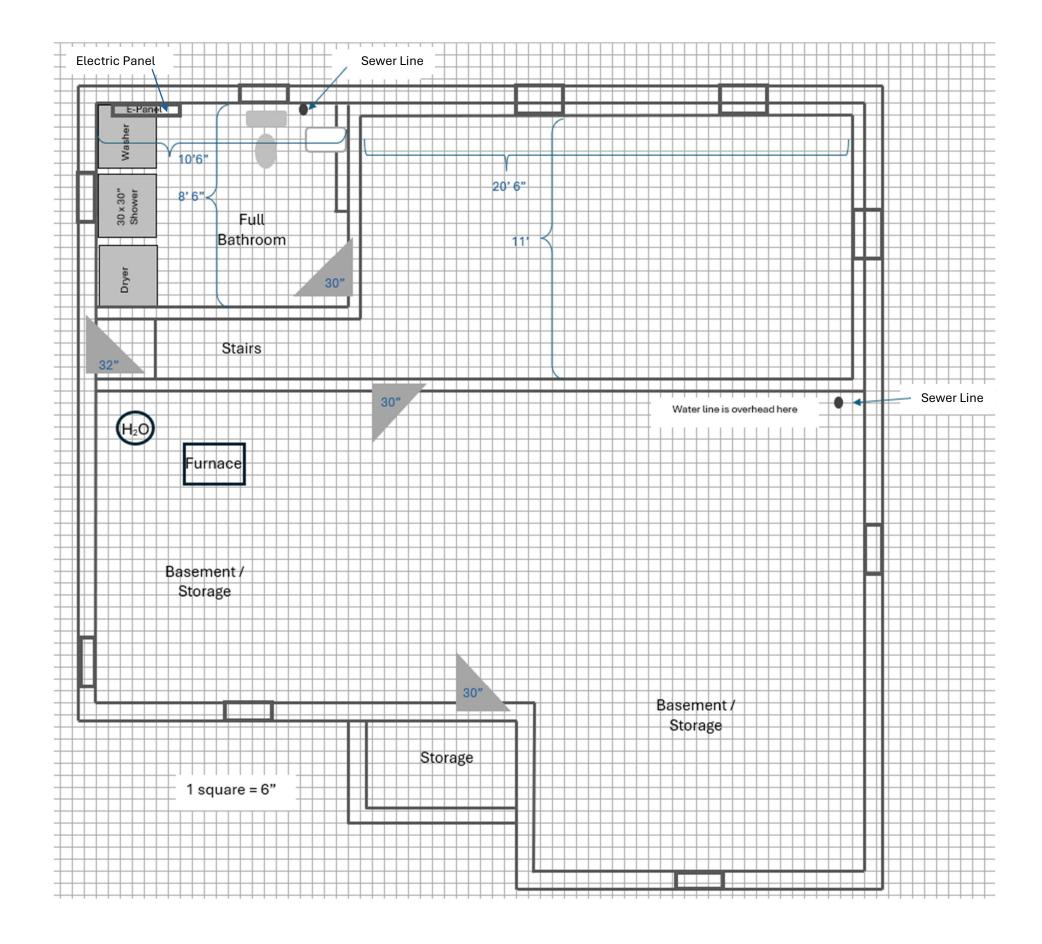

atch the rest of the roof.

**Dormer new windows** will be double hung white vinyl to match the replacement windows being done for the entire house.



### 949 Roosevelt Remodel Photo Story Board





Total Front-to-side-to-back sidewalk = 375 sf



2 locations of existing pavers = 60 sf

To be removed, cleaned and re-used for New paver patio area shown Next page.





This window to become narrower – from 40" wide to 18" wide

North side of house





These windows to be removed completely

South side of house











This bathroom wall to be moved back, taking the existing closet from bedroom behind











New shower, vanity, flooring, etc..













# 949 South Roosevelt Avenue, Bexley, OH 43209





### **Existing 1st Floor:**







Roosevelt



## **Basement Currently:**





#### 949 South Roosevelt Exterior Elevations



**All new replacement windows** throughout the house will be double-hung white vinyl.

**Dormer exterior** will be vinyl siding that will match the new garage siding.

**Dormer roof** shall be shingles to match the rest of the roof.

**Dormer new windows** will be double hung white vinyl to match the replacement windows being done for the entire house.





### 949 South Roosevelt Site Plan



Small landing with stairs – but our stairs will go straight forward instead of going to the side



#### 949 South Roosevelt Site Plan



Small landing with stairs – but our stairs will go straight forward instead of going to the side



### **Landscape Plan 949 South Roosevelt:**



Updated beds all along front on both sides of entrance walkway, to