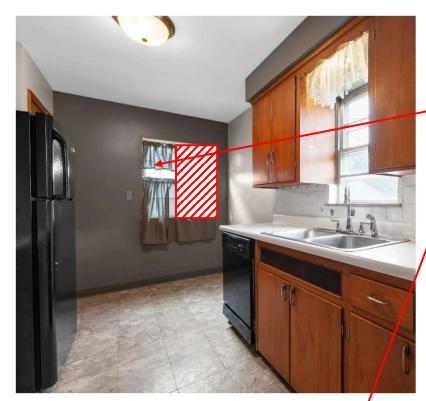

This window to become narrower – from 40" wide to 18" wide

North side of house

These windows to be removed completely

South side of house

This bathroom wall to be moved back, taking the existing closet from bedroom behind