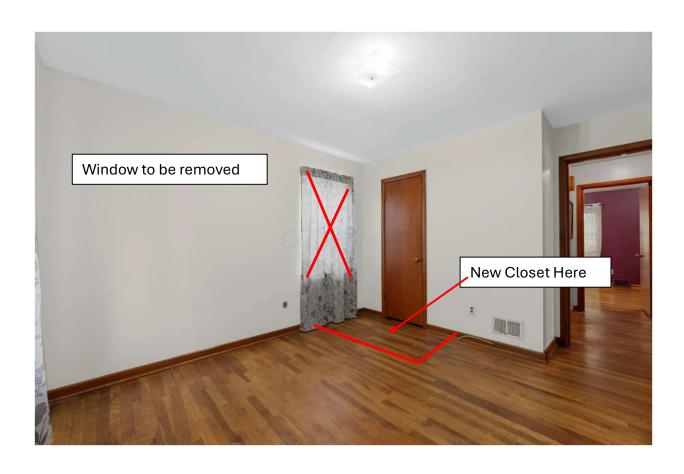

This window to become narrower – from 40" wide to 18" wide

North side of house

These windows to be removed completely

South side of house

This bathroom wall to be moved back, taking the existing closet from bedroom behind