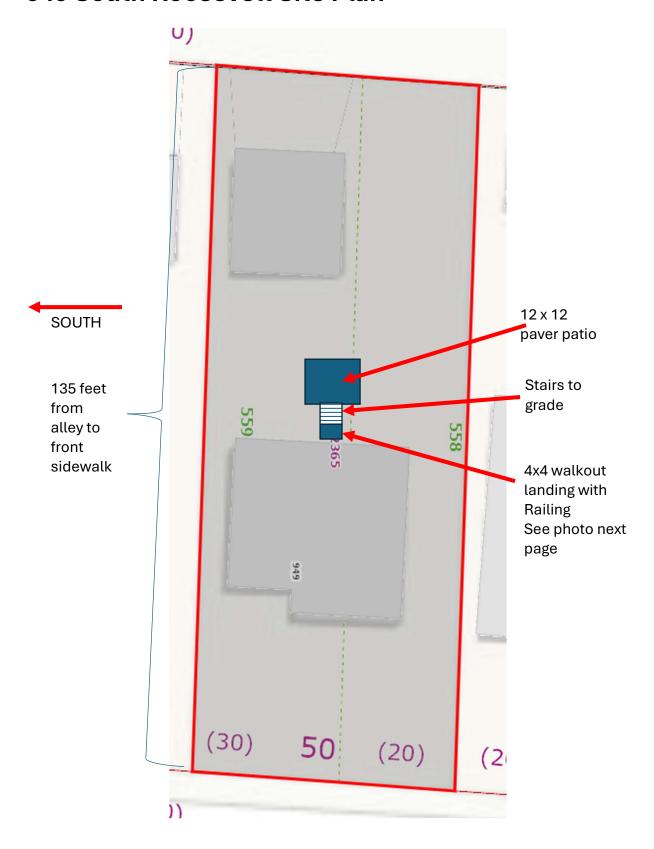

### 949 South Roosevelt Site Plan

Small landing with stairs – but our stairs will go straight forward instead of going to the side

#### 949 South Roosevelt Site Plan

Small landing with stairs – but our stairs will go straight forward instead of going to the side