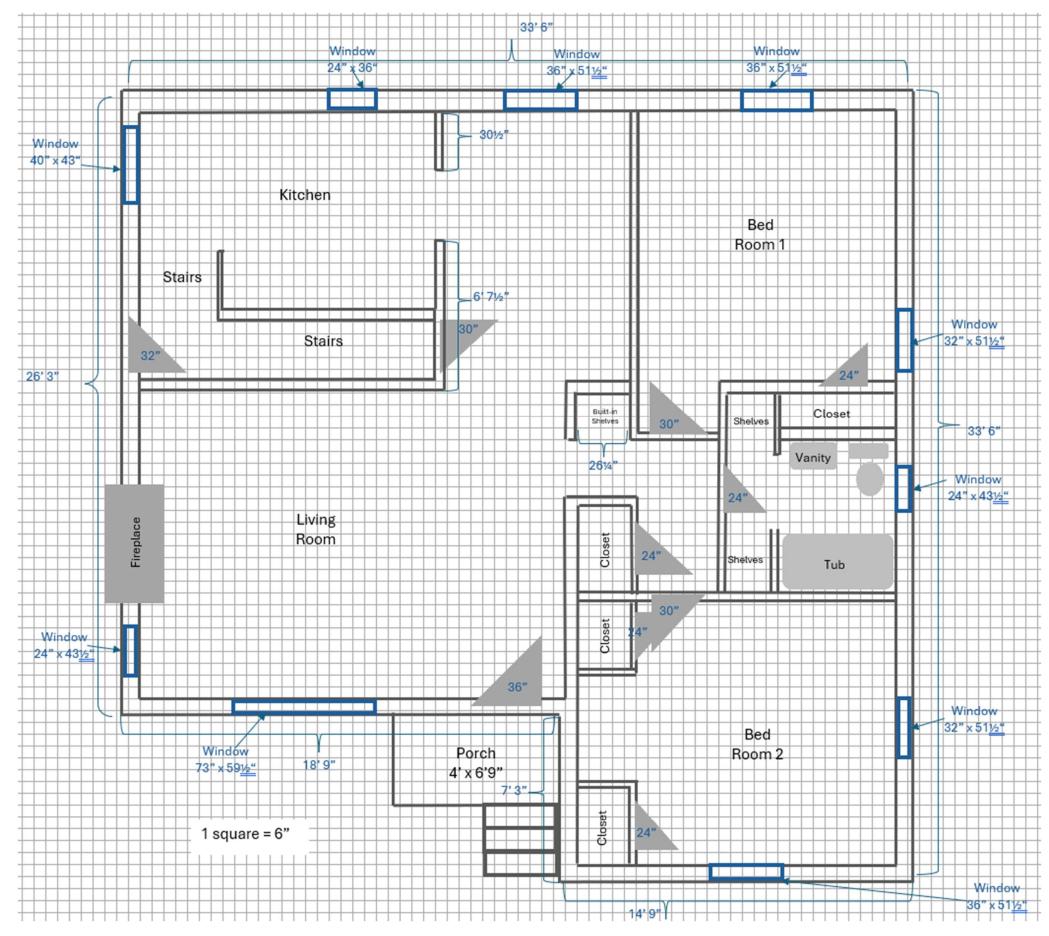

that will match the new garage siding.

**Dormer roof** shall be shingles to match the rest of the roof.

**Dormer new windows** will be double hung white vinyl to match the replacement windows being done for the entire house.



### 949 Roosevelt Remodel Photo Story Board





Total Front-to-side-to-back sidewalk = 375 sf



2 locations of existing pavers = 60 sf

To be removed, cleaned and re-used for New paver patio area shown Next page.





This window to become narrower – from 40" wide to 18" wide

North side of house





These windows to be removed completely

South side of house











This bathroom wall to be moved back, taking the existing closet from bedroom behind











New shower, vanity, flooring, etc..













# 949 South Roosevelt Avenue, Bexley, OH 43209





### **Existing 1st Floor:**







Roosevelt



## **Basement Currently:**





#### 949 South Roosevelt Exterior Elevations



**All new replacement windows** throughout the house will be double-hung white vinyl.

**Dormer exterior** will be vinyl siding that will match the new garage siding.

**Dormer roof** shall be shingles to match the rest of the roof.

**Dormer new windows** will be double hung white vinyl to match the replacement windows being done for the entire house.





### 949 South Roosevelt Site Plan



Small landing with stairs – but our stairs will go straight forward instead of going to the side



#### 949 South Roosevelt Site Plan



Small landing with stairs – but our stairs will go straight forward instead of going to the side



### **Landscape Plan 949 South Roos