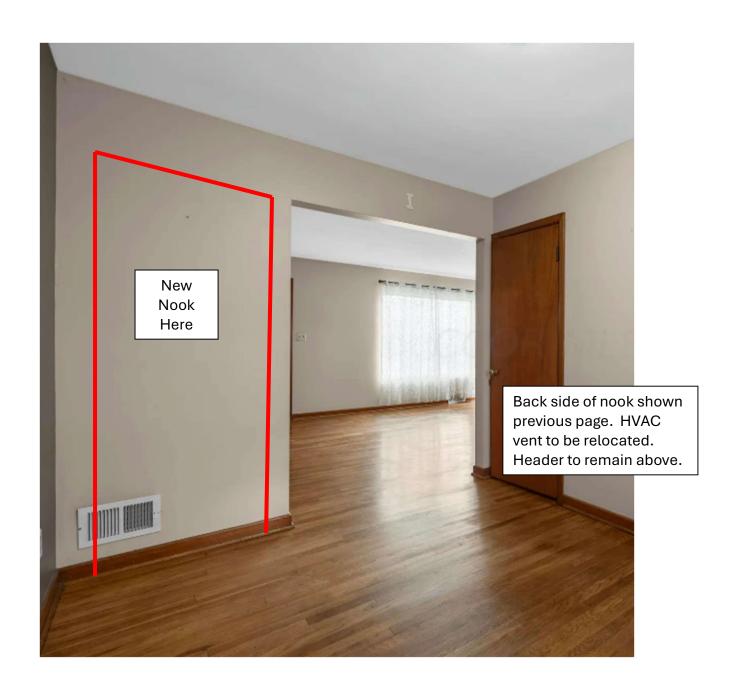

sement Currently:**





### 949 South Roosevelt Exterior Elevations



**All new replacement windows** throughout the house will be double-hung white vinyl.

**Dormer exterior** will be vinyl siding that will match the new garage siding.

**Dormer roof** shall be shingles to match the rest of the roof.

**Dormer new windows** will be double hung white vinyl to match the replacement windows being done for the entire house.



### 949 Roosevelt Remodel Photo Story Board





Total Front-to-side-to-back sidewalk = 375 sf



2 locations of existing pavers = 60 sf

To be removed, cleaned and re-used for New paver patio area shown Next page.





This window to become narrower – from 40" wide to 18" wide

North side of house





These windows to be removed completely

South side of house











This bathroom wall to be moved back, taking the existing closet from bedroom behind











New shower, vanity, flooring, etc..













# 949 South Roosevelt Avenue, Bexley, OH 43209





### **Existing 1st Floor:**







Roosevelt



## **Basement Currently:**





#### 949 South Roosevelt Exterior Elevations



**All new replacement windows** throughout the house will be double-hung white vinyl.

**Dormer exterior** will be vinyl siding that will match the new garage siding.

**Dormer roof** shall be shingles to match the rest of the roof.

**Dormer new windows** will be double hung white vinyl to match the replacement windows being done for the entire house.





### 949 South Roosevelt Site Plan



Small landing with stairs – but our stairs will go straight forward inste