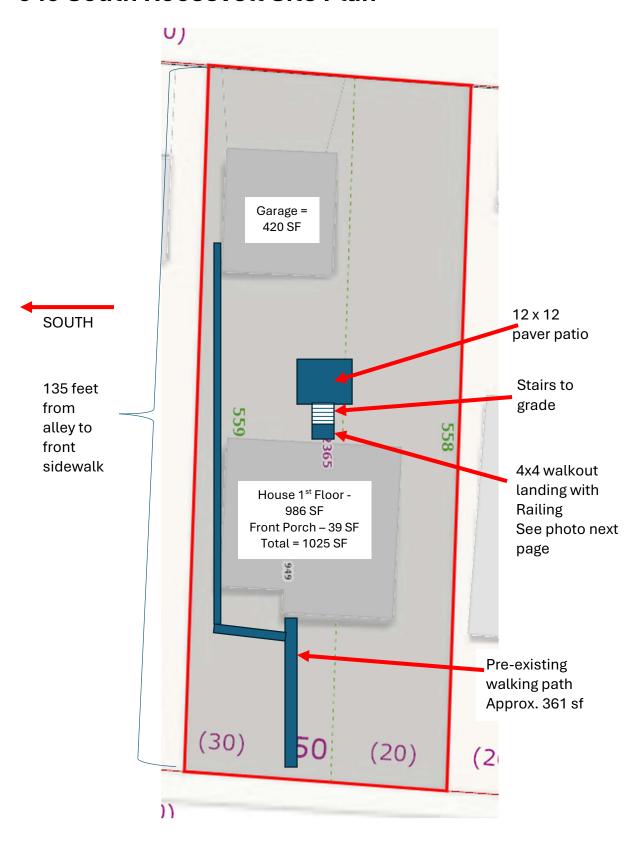

### 949 Roosevelt Remodel Photo Story Board

Total Front-to-side-to-back sidewalk = 375 sf

2 locations of existing pavers = 60 sf

To be removed, cleaned and re-used for New paver patio area shown Next page.