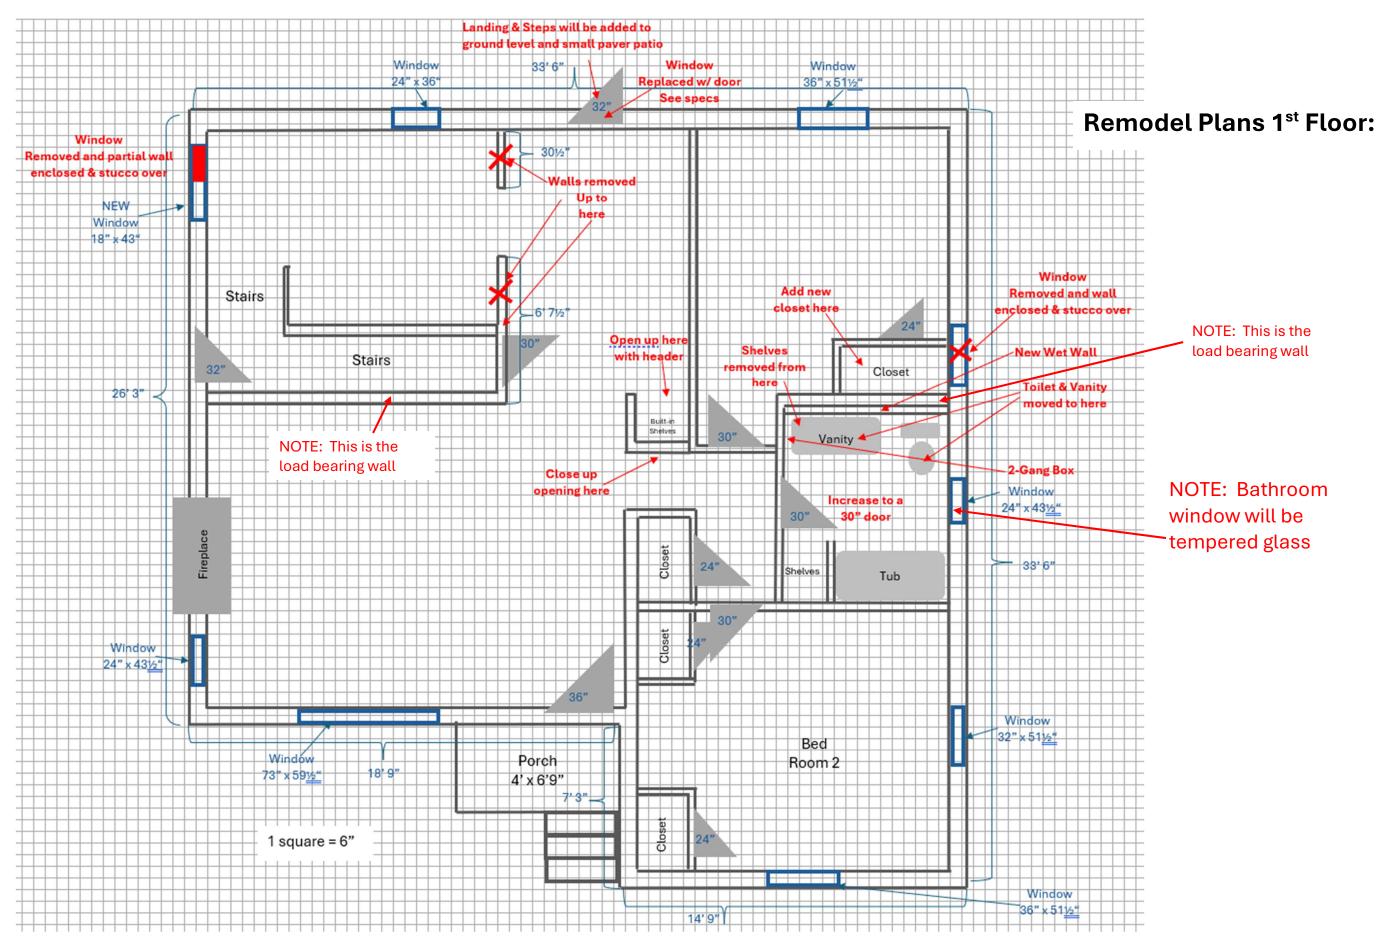

siding.

**Dormer roof** shall be shingles to match the rest of the roof.

**Dormer new windows** will be double hung white vinyl to match the replacement windows being done for the entire house.



### 949 Roosevelt Remodel Photo Story Board





Total Front-to-side-to-back sidewalk = 375 sf



2 locations of existing pavers = 60 sf

To be removed, cleaned and re-used for New paver patio area shown Next page.





This window to become narrower – from 40" wide to 18" wide

North side of house





These windows to be removed completely

South side of house











This bathroom wall to be moved back, taking the existing closet from bedroom behind











New shower, vanity, flooring, etc..













# 949 South Roosevelt Avenue, Bexley, OH 43209





### **Existing 1st Floor:**







Roosevelt



## **Basement Currently:**





#### 949 South Roosevelt Exterior Elevations



**All new replacement windows** throughout the house will be double-hung white vinyl.

**Dormer exterior** will be vinyl siding that will match the new garage siding.

**Dormer roof** shall be shingles to match the rest of the roof.

**Dormer new windows** will be double hung white vinyl to match the replacement windows being done for the entire house.





### 949 South Roosevelt Site Plan



Small landing with stairs – but our stairs will go straight forward instead of going to the side



#### 949 South Roosevelt Site Plan



Small landing with stairs – but our stairs will go straight forward instead of going to the side



### **Landscape Plan 949 South Roosevelt:**



Updated beds all al