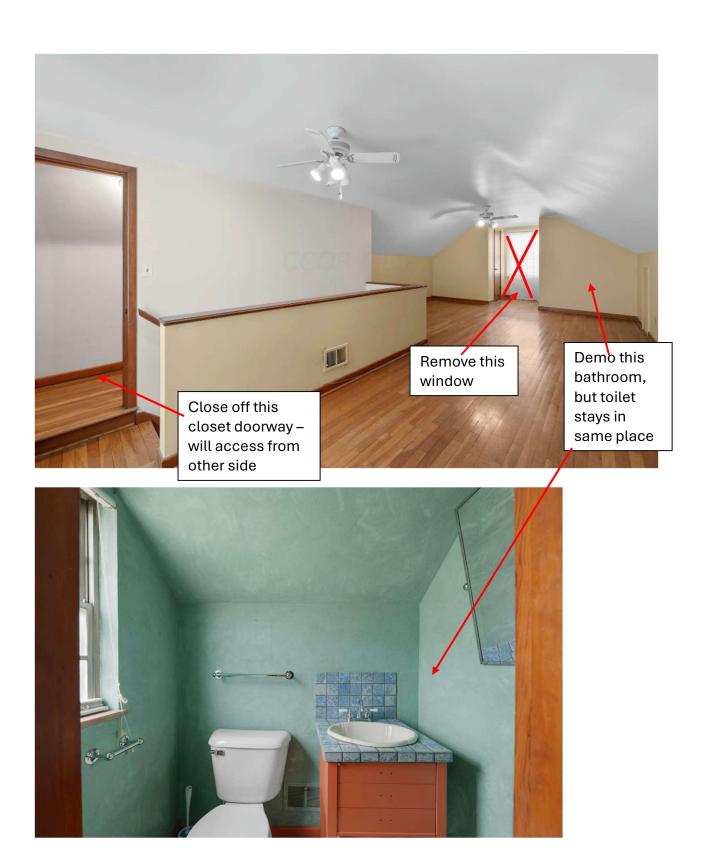

This window to become narrower – from 40" wide to 18" wide

North side of house

These windows to be removed completely

South side of house

This bathroom wall to be moved back, taking the existing closet from bedroom behind

New shower, vanity, flooring, etc..