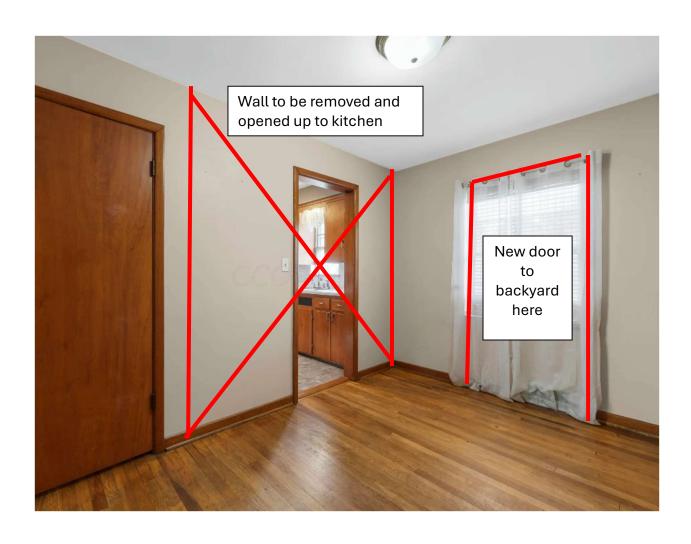

ment Currently:**





### 949 South Roosevelt Exterior Elevations



**All new replacement windows** throughout the house will be double-hung white vinyl.

**Dormer exterior** will be vinyl siding that will match the new garage siding.

**Dormer roof** shall be shingles to match the rest of the roof.

**Dormer new windows** will be double hung white vinyl to match the replacement windows being done for the entire house.



### 949 Roosevelt Remodel Photo Story Board





Total Front-to-side-to-back sidewalk = 375 sf



2 locations of existing pavers = 60 sf

To be removed, cleaned and re-used for New paver patio area shown Next page.





This window to become narrower – from 40" wide to 18" wide

North side of house





These windows to be removed completely

South side of house











This bathroom wall to be moved back, taking the existing closet from bedroom behind











New shower, vanity, flooring, etc..













# 949 South Roosevelt Avenue, Bexley, OH 43209





### **Existing 1st Floor:**







Roosevelt



## **Basement Currently:**





#### 949 South Roosevelt Exterior Elevations



**All new replacement windows** throughout the house will be double-hung white vinyl.

**Dormer exterior** will be vinyl siding that will match the new garage siding.

**Dormer roof** shall be shingles to match the rest of the roof.

**Dormer new windows** will be double hung white vinyl to match the replacement windows being done for the entire house.





### 949 South Roosevelt Site Plan



Small landing with stairs – but our stairs will go straight forward instead