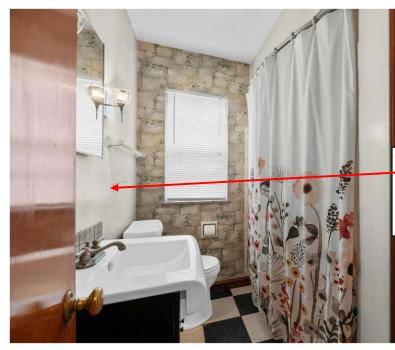

This window to become narrower – from 40" wide to 18" wide

North side of house

These windows to be removed completely

South side of house

This bathroom wall to be moved back, taking the existing closet from bedroom behind

New shower, vanity, flooring, etc..