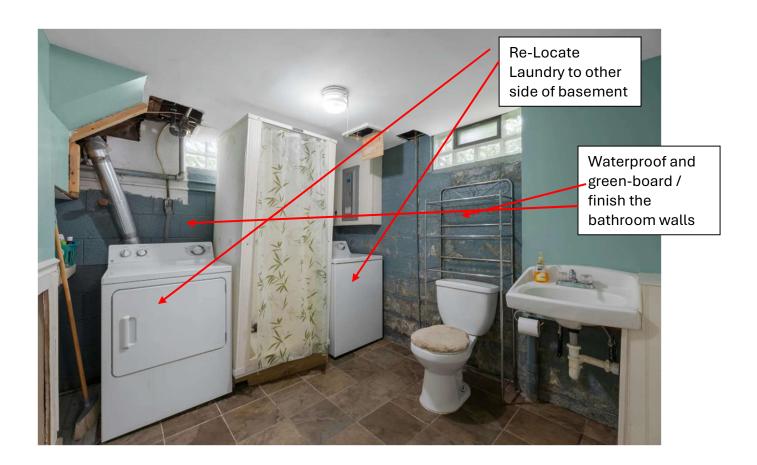

ws** throughout the house will be double-hung white vinyl.

**Dormer exterior** will be vinyl siding that will match the new garage siding.

**Dormer roof** shall be shingles to match the rest of the roof.

**Dormer new windows** will be double hung white vinyl to match the replacement windows being done for the entire house.



### 949 Roosevelt Remodel Photo Story Board





Total Front-to-side-to-back sidewalk = 375 sf



2 locations of existing pavers = 60 sf

To be removed, cleaned and re-used for New paver patio area shown Next page.





This window to become narrower – from 40" wide to 18" wide

North side of house





These windows to be removed completely

South side of house











This bathroom wall to be moved back, taking the existing closet from bedroom behind











New shower, vanity, flooring, etc..













# 949 South Roosevelt Avenue, Bexley, OH 43209





### **Existing 1st Floor:**







Roosevelt



## **Basement Currently:**





#### 949 South Roosevelt Exterior Elevations



**All new replacement windows** throughout the house will be double-hung white vinyl.

**Dormer exterior** will be vinyl siding that will match the new garage siding.

**Dormer roof** shall be shingles to match the rest of the roof.

**Dormer new windows** will be double hung white vinyl to match the replacement windows being done for the entire house.





### 949 South Roosevelt Site Plan



Small landing with stairs – but our stairs will go straight forward instead of going to the side



#### 949 South Roosevelt Site Plan



Small landing with stairs – but ou