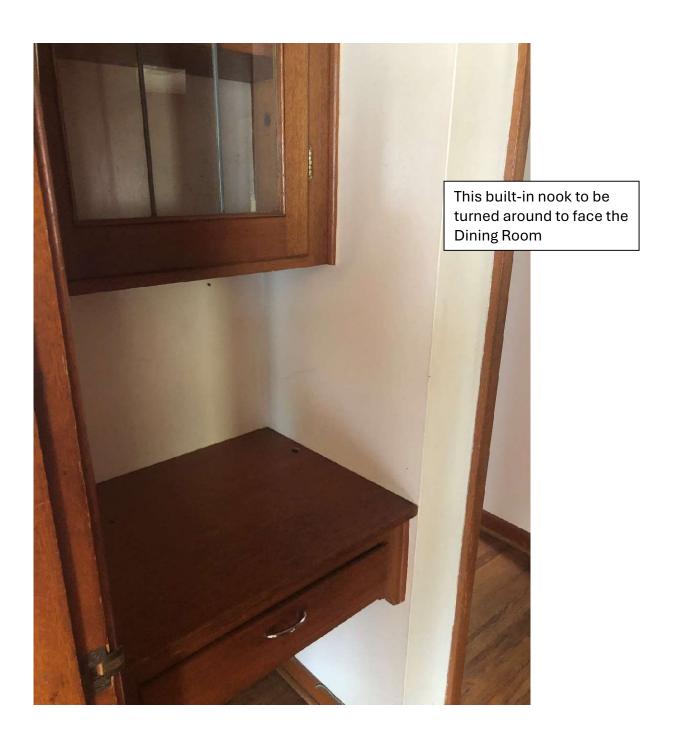

Basement Currently:**





### 949 South Roosevelt Exterior Elevations



**All new replacement windows** throughout the house will be double-hung white vinyl.

**Dormer exterior** will be vinyl siding that will match the new garage siding.

**Dormer roof** shall be shingles to match the rest of the roof.

**Dormer new windows** will be double hung white vinyl to match the replacement windows being done for the entire house.



### 949 Roosevelt Remodel Photo Story Board





Total Front-to-side-to-back sidewalk = 375 sf



2 locations of existing pavers = 60 sf

To be removed, cleaned and re-used for New paver patio area shown Next page.





This window to become narrower – from 40" wide to 18" wide

North side of house





These windows to be removed completely

South side of house











This bathroom wall to be moved back, taking the existing closet from bedroom behind











New shower, vanity, flooring, etc..













# 949 South Roosevelt Avenue, Bexley, OH 43209





### **Existing 1st Floor:**







Roosevelt



## **Basement Currently:**





#### 949 South Roosevelt Exterior Elevations



**All new replacement windows** throughout the house will be double-hung white vinyl.

**Dormer exterior** will be vinyl siding that will match the new garage siding.

**Dormer roof** shall be shingles to match the rest of the roof.

**Dormer new windows** will be double hung white vinyl to match the replacement windows being done for the entire house.





### 949 South Roosevelt Site Plan



Small landing with stairs – but our stairs will go straight forward ins