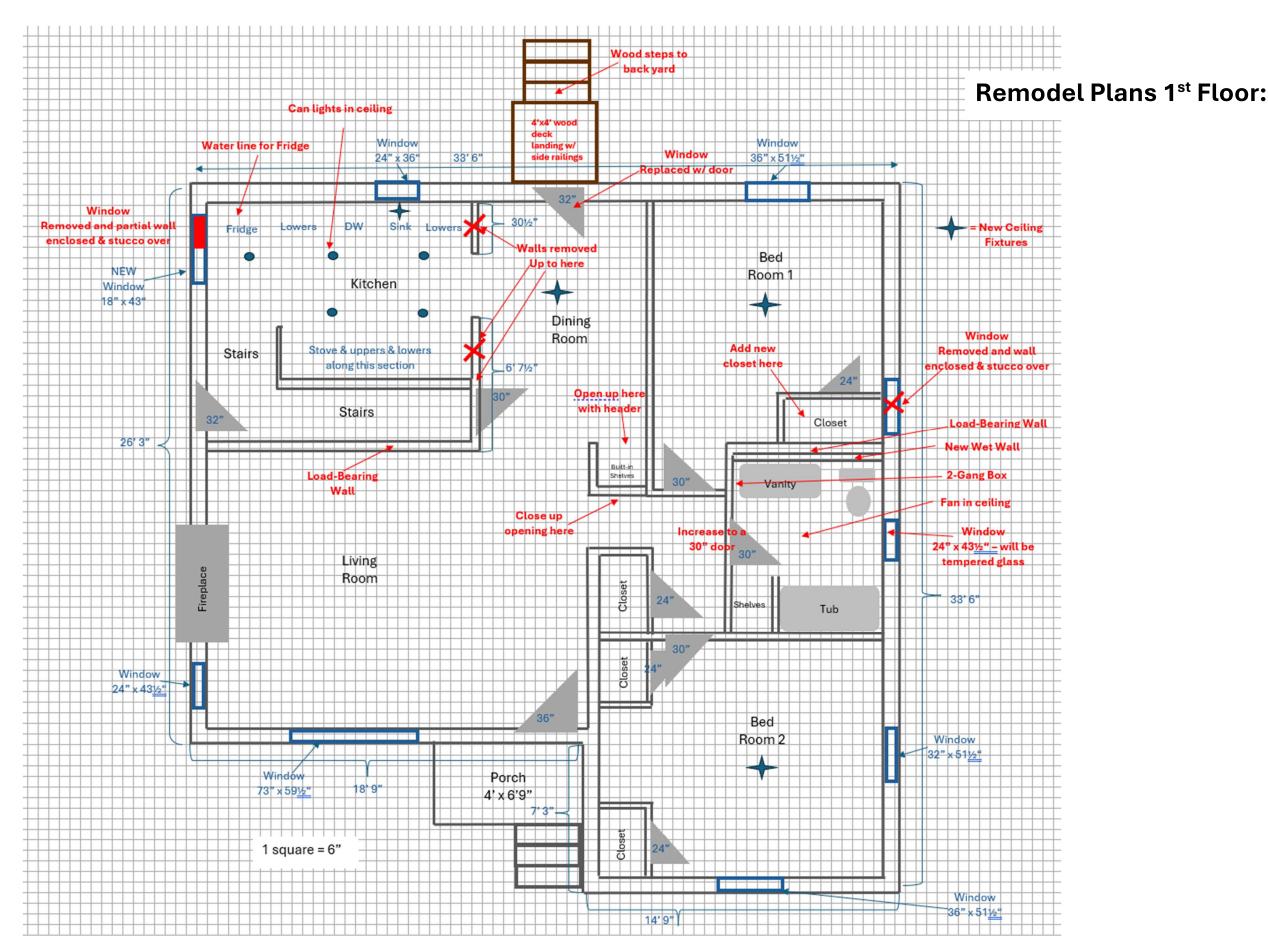

# 949 South Roosevelt Avenue, Bexley, OH 43209

**Existing 1st Floor:** 

Roosevelt

Foundation type: Slab Exterior walls: 2x4

Width & Depth: 22' 0" x 22' 0"

Max Ridge Height: 13' 0"
Type: Detached
Area: 484 sq. ft.
Count: 2 Cars