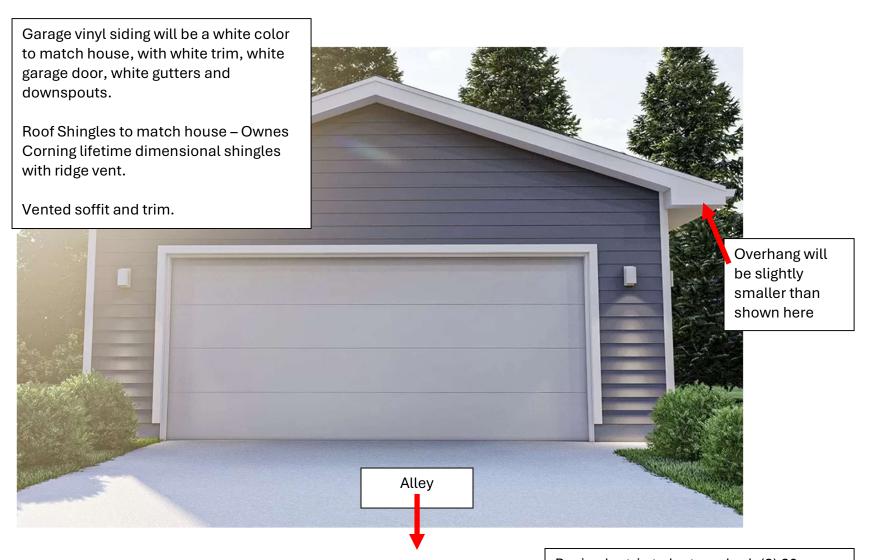

Garage Door: 16' wide x 7' high Entry Location: Back (off Alley)

Ceiling Height: 8'
Concrete Depth: 4"
Roof Pitch: 4 on 12

Overhang: Approximately 6"

Contractor Builder: Jewell Building Company, contact: Eddie Jewell, 614-642-8546, 1255 East Main Street, Columbus, OH 43205

Architectural Drawings Plans and Specifications forthcoming from Eddie Jewell.

Basic electric to be trenched, (2) 20amp circuits from new home meter socket to new garage. 2 interior outlets, 2 interior lights, 2 exterior lights, and Liftmaster/Chamberlain wifi garage door opener with remotes.