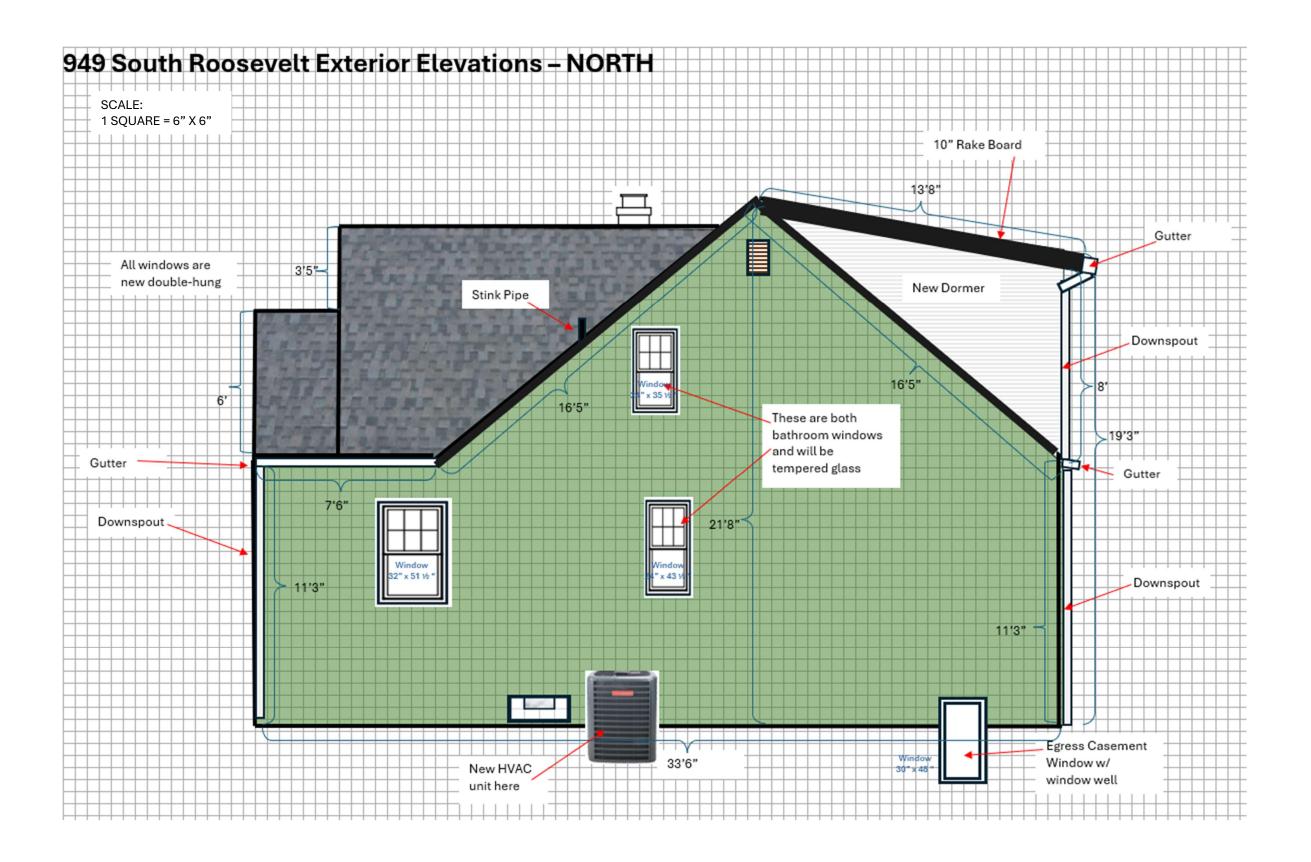

## 949 South Roosevelt Exterior Elevations – NORTH

949 South Roosevelt

Testaguzza

#### 949 South Roosevelt Exterior Elevations

**All new replacement windows** throughout the house will be double-hung white vinyl.

**Dormer exterior** will be vinyl siding that will match the new garage siding.

**Dormer roof** shall be shingles to match the rest of the roof.

**Dormer new windows** will be double hung white vinyl to match the replacement windows being done for the entire house.