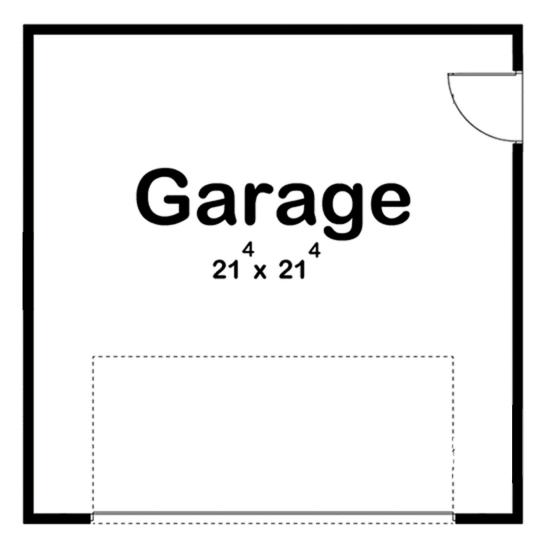

# 949 South Roosevelt Avenue, Bexley, OH 43209

**Existing 1st Floor:** 

Roosevelt

Foundation type: Slab Exterior walls: 2x4

Width & Depth: 22' 0" x 22' 0"

Max Ridge Height: 13' 0"
Type: Detached
Area: 484 sq. ft.
Count: 2 Cars

Garage Door: 16' wide x 7' high Entry Location: Back (off Alley)

Ceiling Height: 8'
Concrete Depth: 4"
Roof Pitch: 4 on 12

Overhang: Approximately 6"

Contractor Builder: Jewell Building Company, contact: Eddie Jewell, 614-642-8546, 1255 East Main Street, Columbus, OH 43205