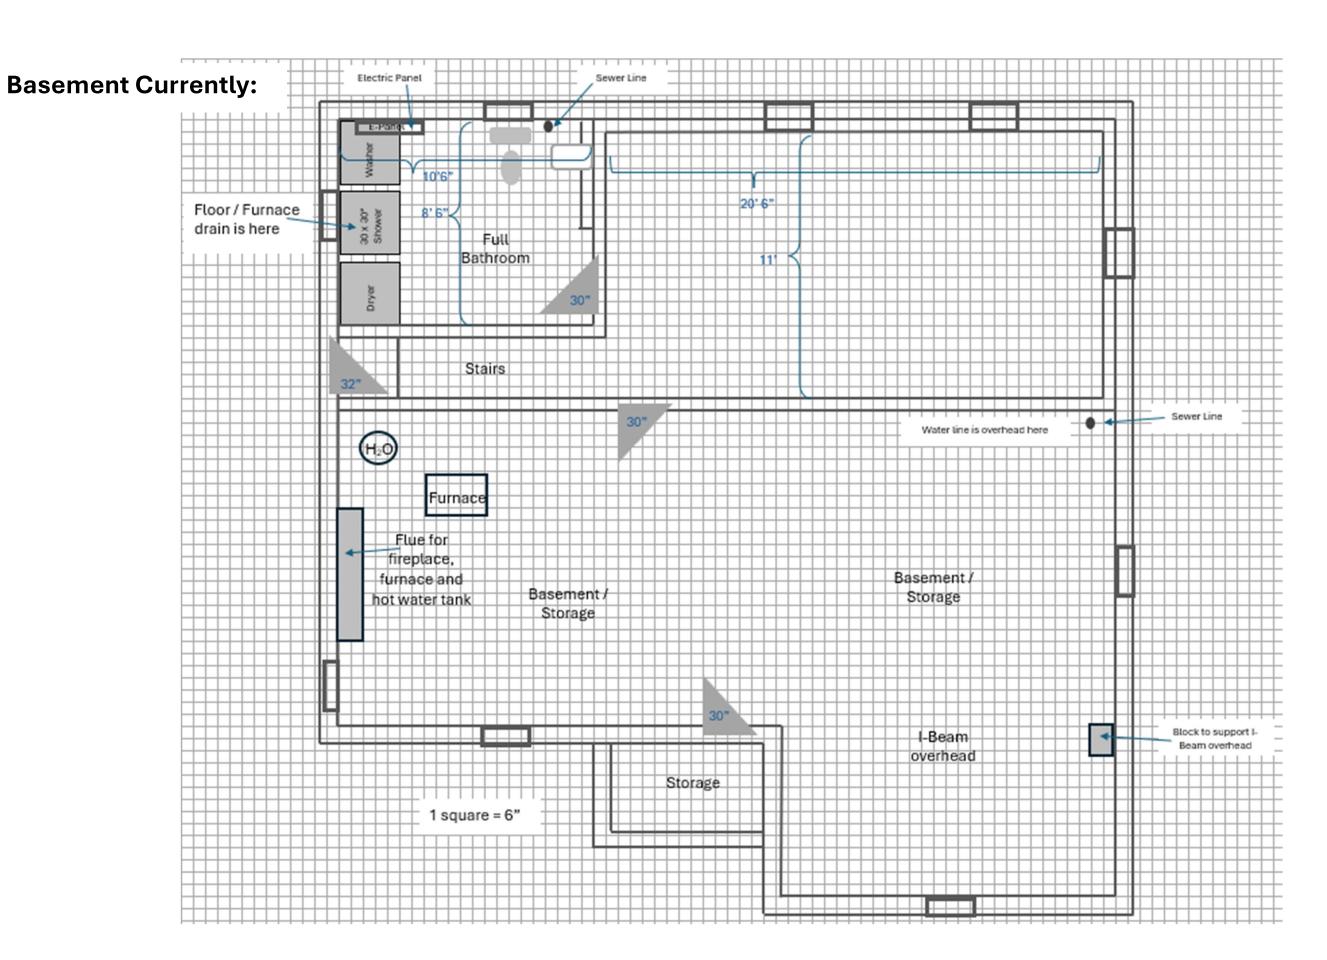

# 949 South Roosevelt Avenue, Bexley, OH 43209

**Existing 1st Floor:** 

Roosevelt

Foundation type: Slab Exterior walls: 2x4

Width & Depth: 22' 0" x 22' 0"

Max Ridge Height: 13' 0"
Type: Detached
Area: 484 sq. ft.
Count: 2 Cars