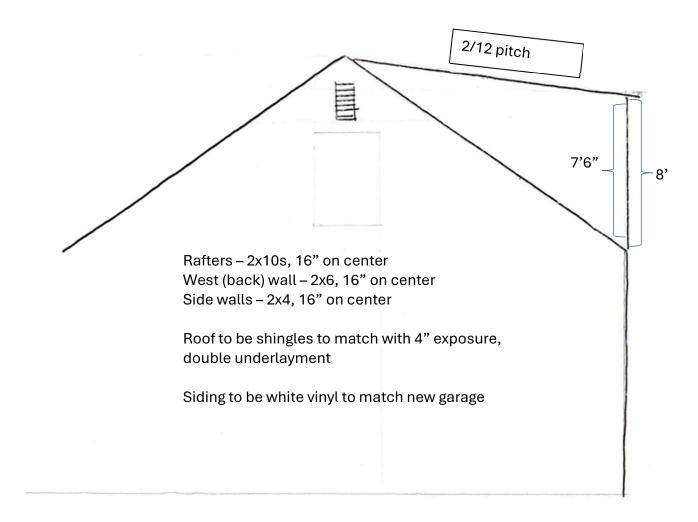

## 949 South Roosevelt - NORTH - Construction notes re Dormer:

#### 949 South Roosevelt Exterior Elevations

**All new replacement windows** throughout the house will be double-hung white vinyl.

**Dormer exterior** will be vinyl siding that will match the new garage siding.

**Dormer roof** shall be shingles to match the rest of the roof.

**Dormer new windows** will be double hung white vinyl to match the replacement windows being done for the entire house.