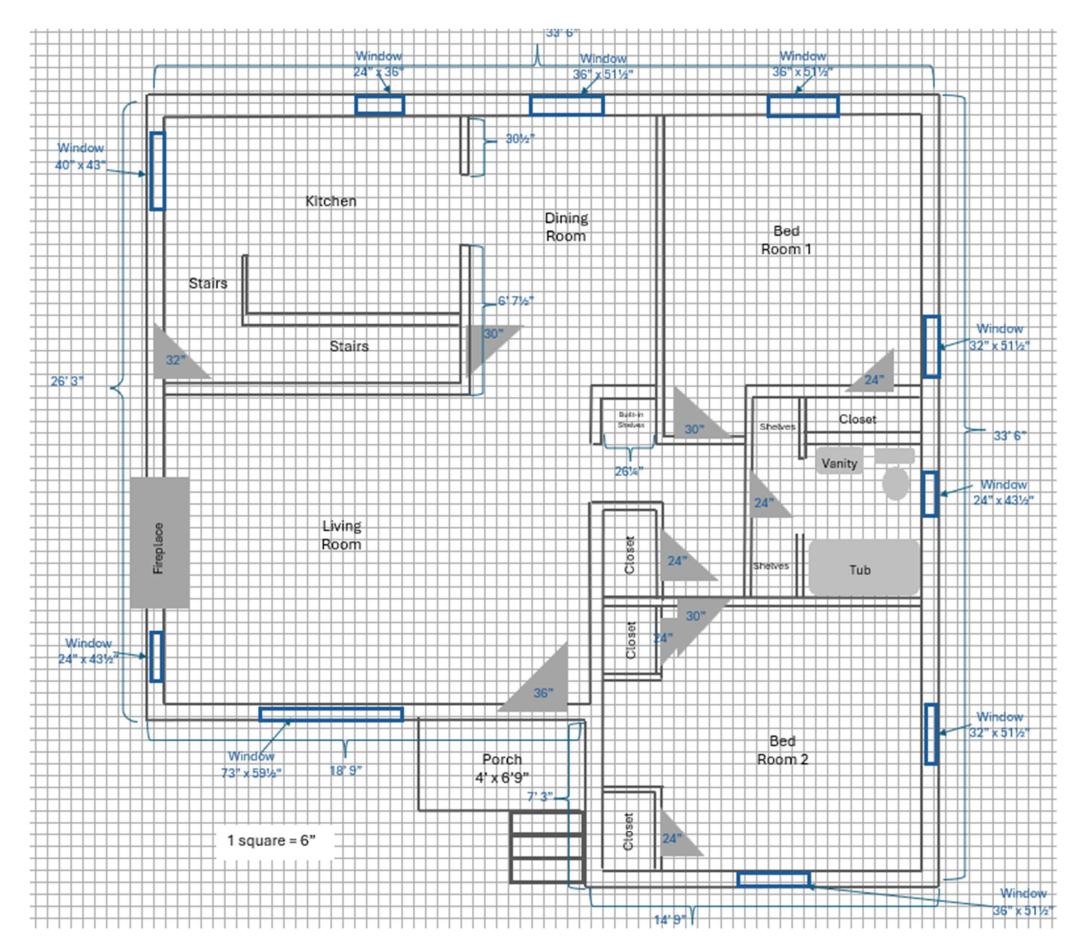

# 949 South Roosevelt Avenue, Bexley, OH 43209

**Existing 1st Floor:** 

Roosevelt

Foundation type: Slab Exterior walls: 2x4

Width & Depth: 22' 0" x 22' 0"

Max Ridge Height: 13' 0"
Type: Detached
Area: 484 sq. ft.
Count: 2 Cars