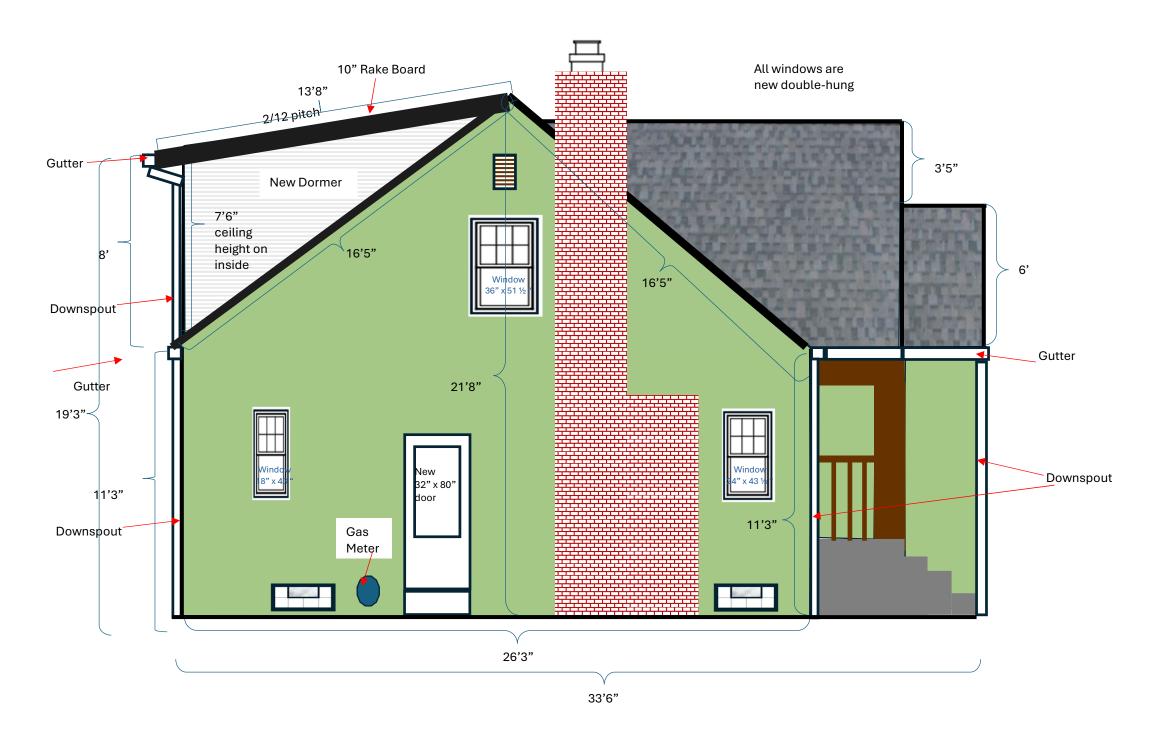

## 949 South Roosevelt Exterior Elevations - SOUTH

## 949 South Roosevelt - NORTH - Construction notes re Dormer:

#### 949 South Roosevelt Exterior Elevations

**All new replacement windows** throughout the house will be double-hung white vinyl.

**Dormer exterior** will be vinyl siding that will match the new garage siding.

**Dormer roof** shall be shingles to match the rest of the roof.

**Dormer new windows** will be double hung white vinyl to match the replacement windows being done for the entire house.