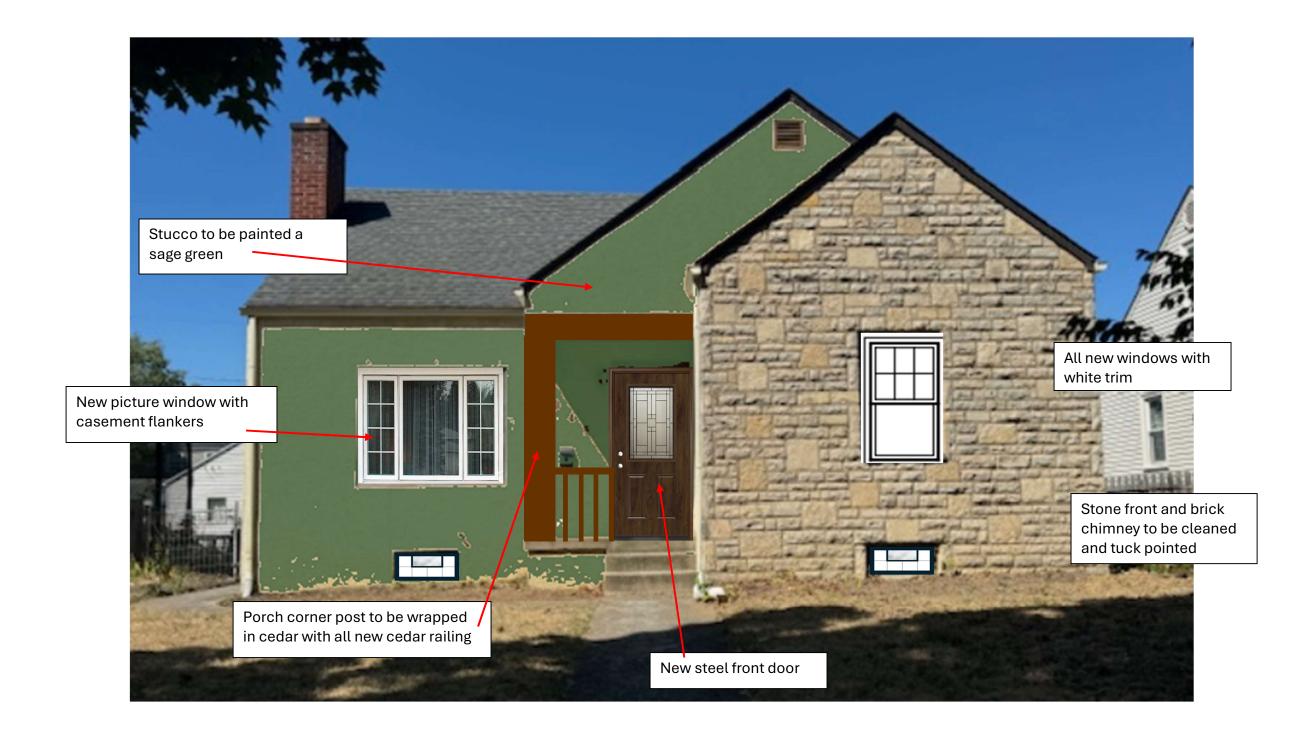

## **Concept Image showing colors - FRONT:**

#### 949 South Roosevelt Exterior Elevations

**All new replacement windows** throughout the house will be double-hung white vinyl.

**Dormer exterior** will be vinyl siding that will match the new garage siding.