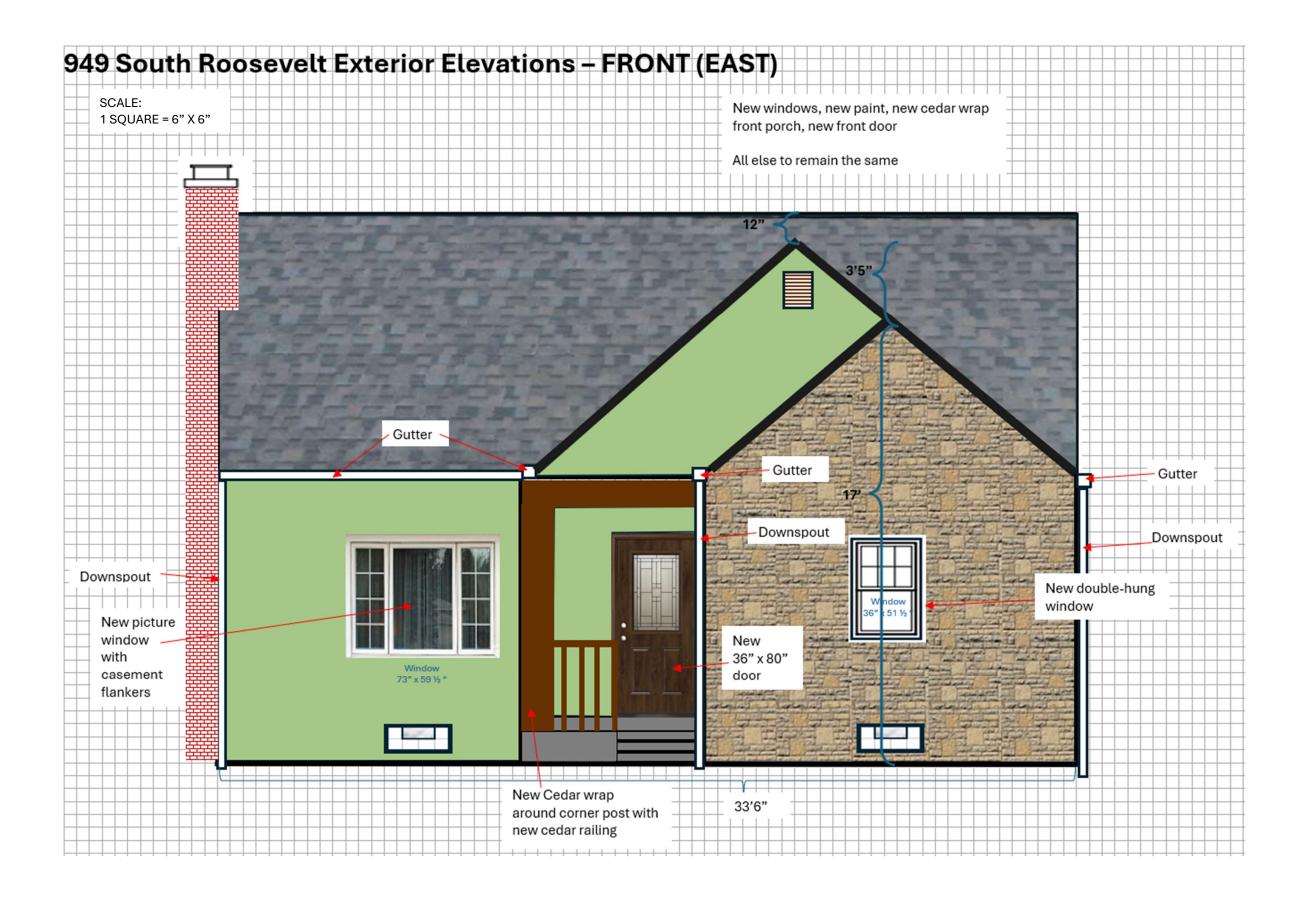

## 949 South Roosevelt Exterior Elevations – FRONT (EAST)

New windows, new paint, new cedar wrap front porch, new front door

All else to remain the same

Page | 2

949 South Roosevelt Testaguzza

#### 949 South Roosevelt Exterior Elevations

**All new replacement windows** throughout the house will be double-hung white vinyl.

**Dormer exterior** will be vinyl siding that will match the new garage siding.

## **Concept Image showing colors - FRONT:**