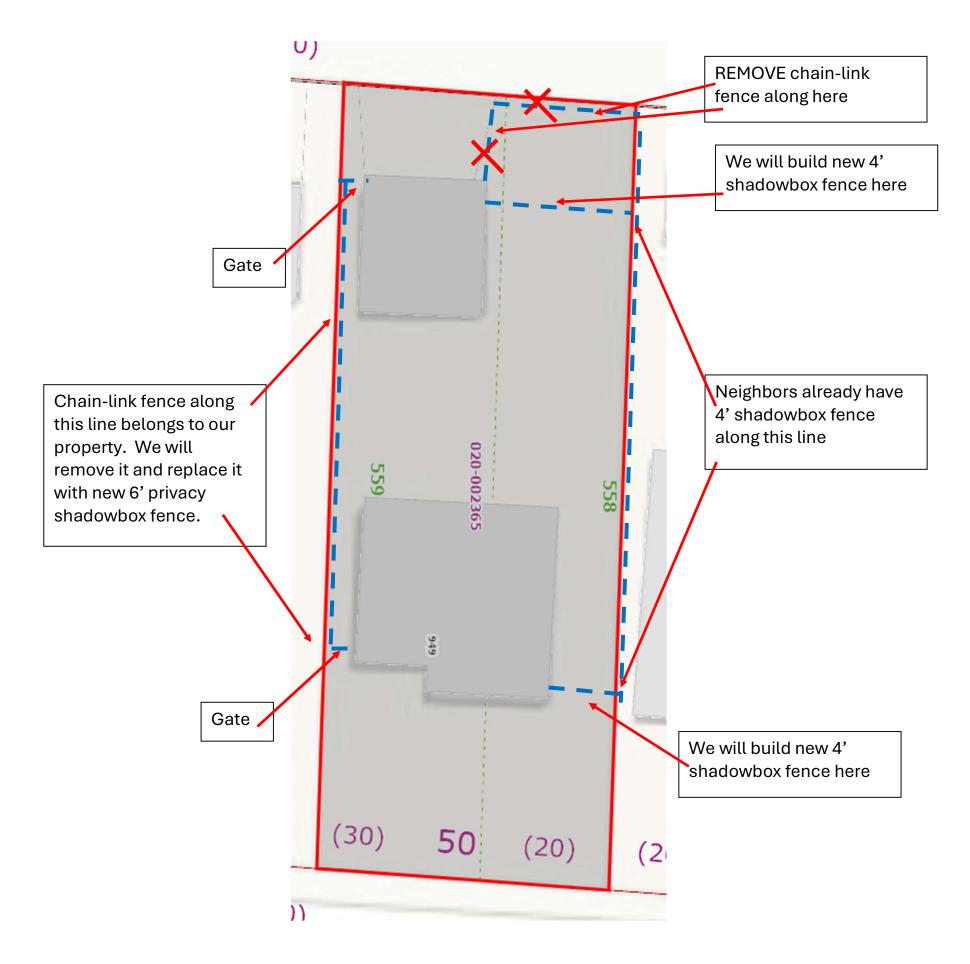

## Fence Plan:

On SOUTH side of house, will remove chain-link fence and build 6' privacy shadowbox fence along line between backyards.

# Fence Plan: