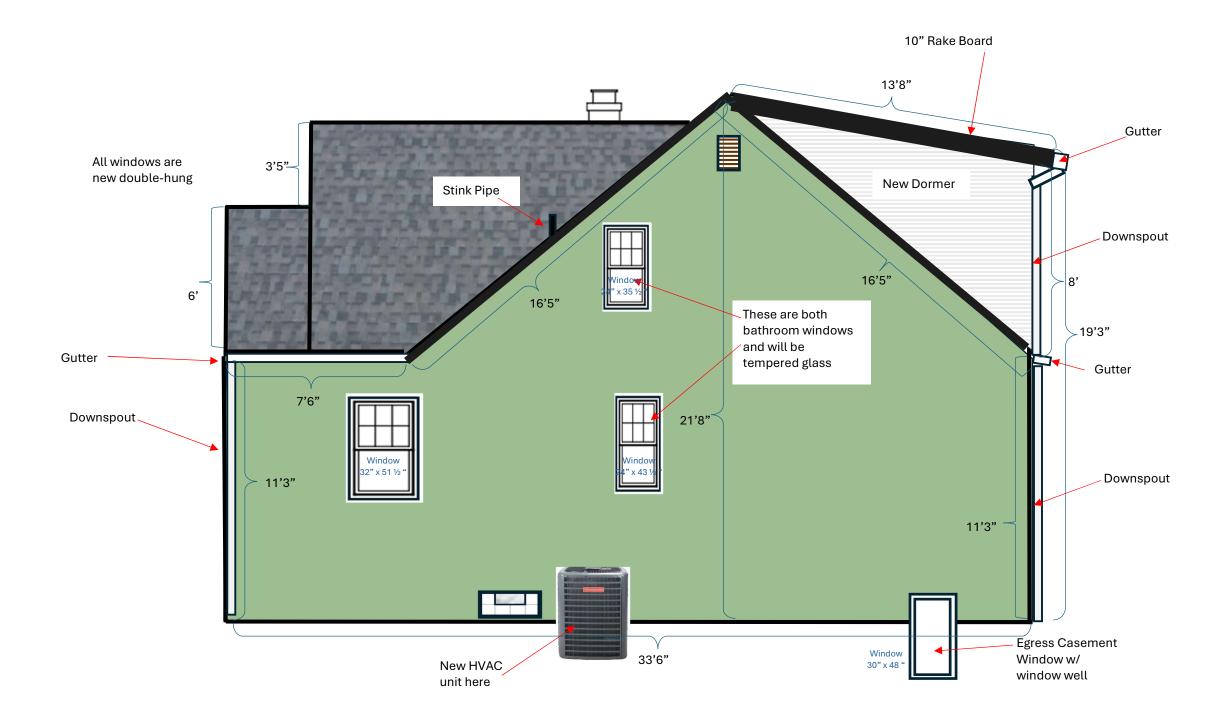

## 949 South Roosevelt Exterior Elevations – NORTH

949 South Roosevelt

Testaguzza

#### 949 South Roosevelt Exterior Elevations

**All new replacement windows** throughout the house will be double-hung white vinyl.

**Dormer exterior** will be vinyl siding that will match the new garage siding.

**Dormer roof** shall be shingles to match the rest of the roof.

**Dormer new windows** will be double hung white vinyl to match the replacement windows being done for the entire house.