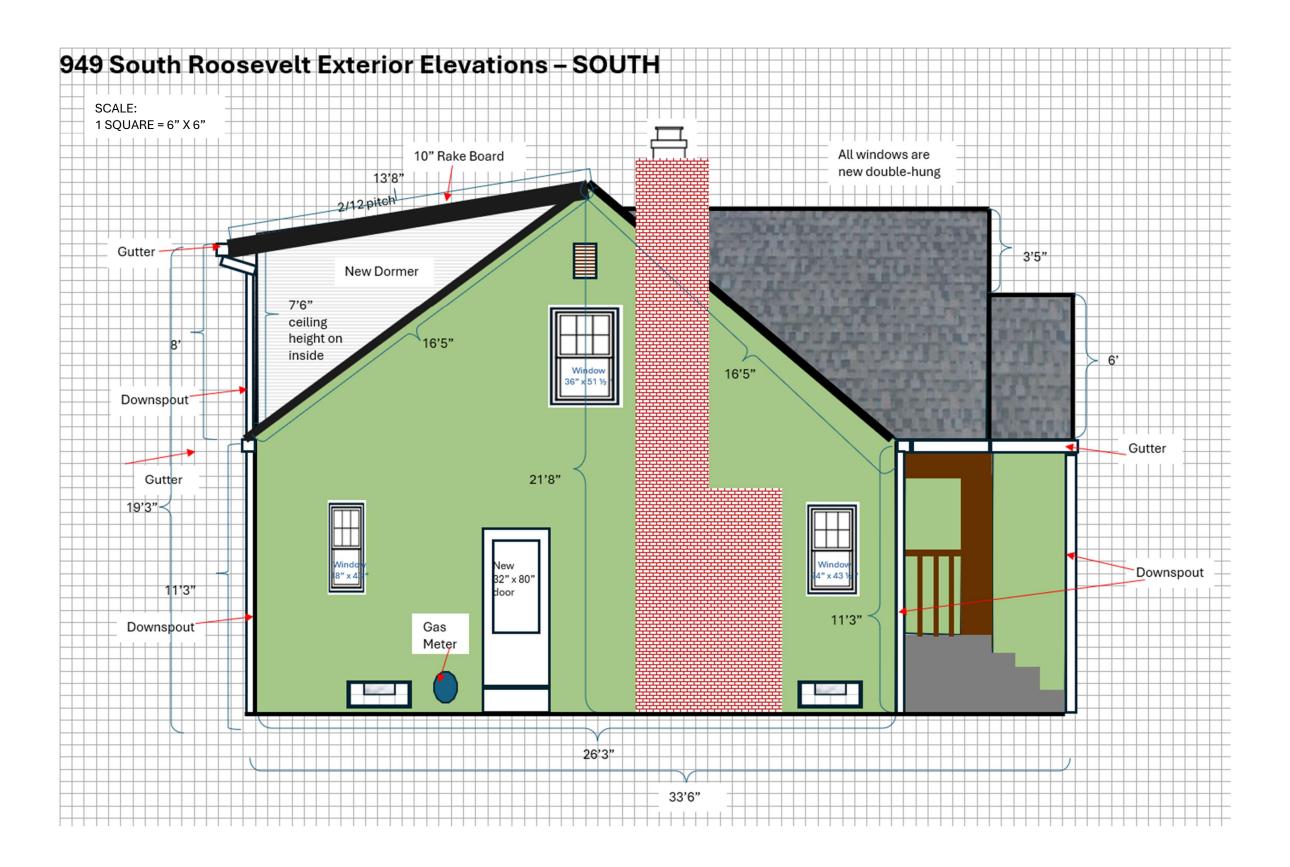

## 949 South Roosevelt Exterior Elevations - SOUTH

## 949 South Roosevelt - NORTH - Construction notes re Dormer:

#### 949 South Roosevelt Exterior Elevations

**All new replacement windows** throughout the house will be double-hung white vinyl.

**Dormer exterior** will be vinyl siding that will match the new garage siding.

**Dormer roof** shall be shingles to match the rest of the roof.

**Dormer new windows** will be double hung white vinyl to match the replacement windows being done for the entire house.