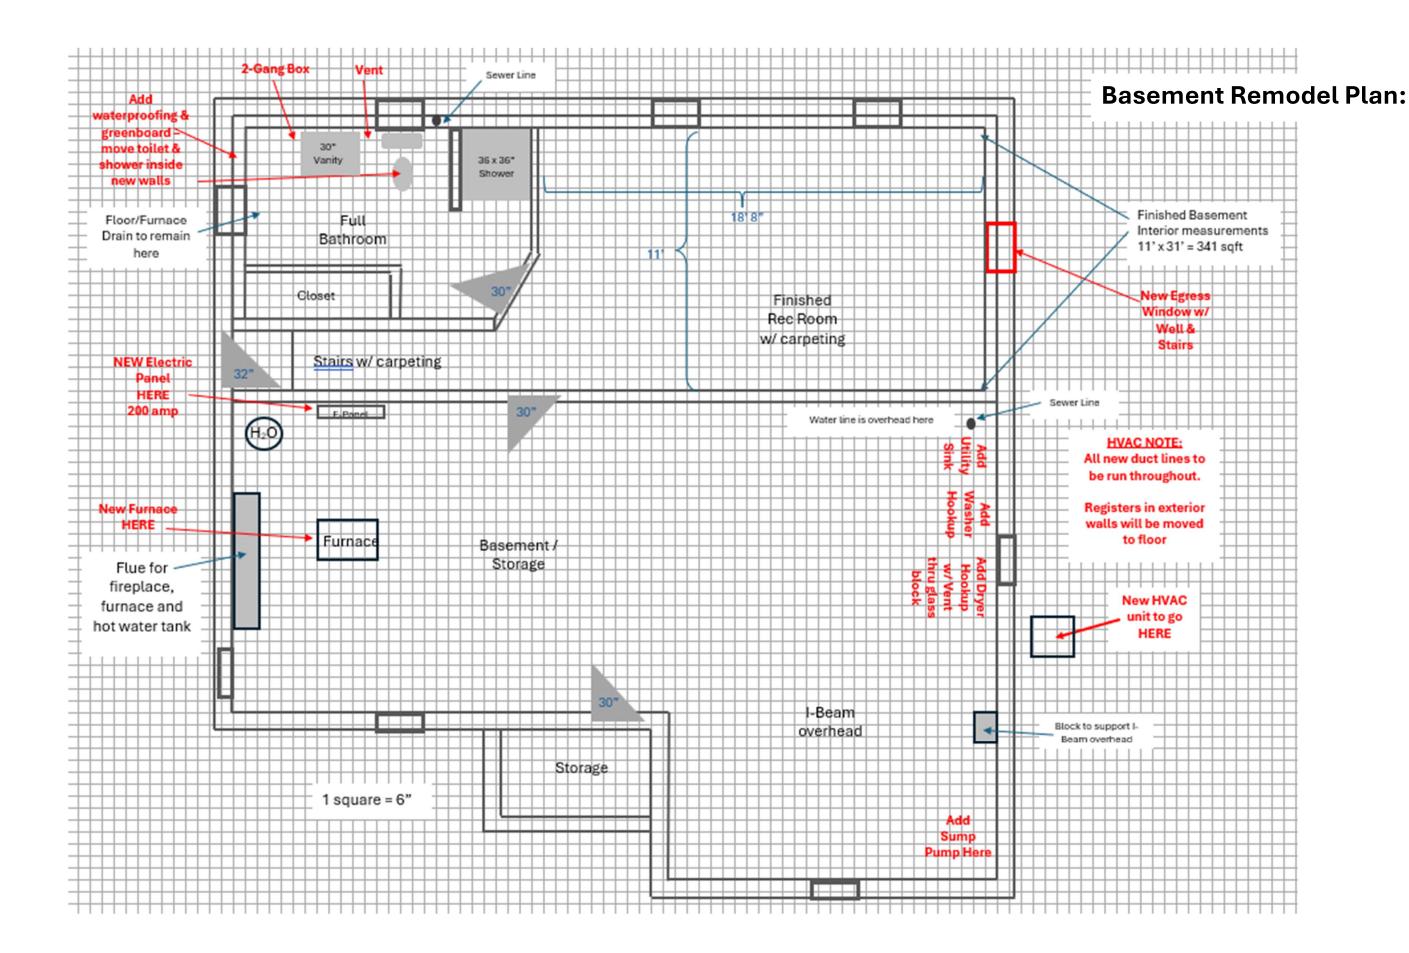

# 949 South Roosevelt Avenue, Bexley, OH 43209

**Existing 1st Floor:** 

Roosevelt

Foundation type: Slab Exterior walls: 2x4

Width & Depth: 22' 0" x 22' 0"

Max Ridge Height: 13' 0"
Type: Detached
Area: 484 sq. ft.
Count: 2 Cars