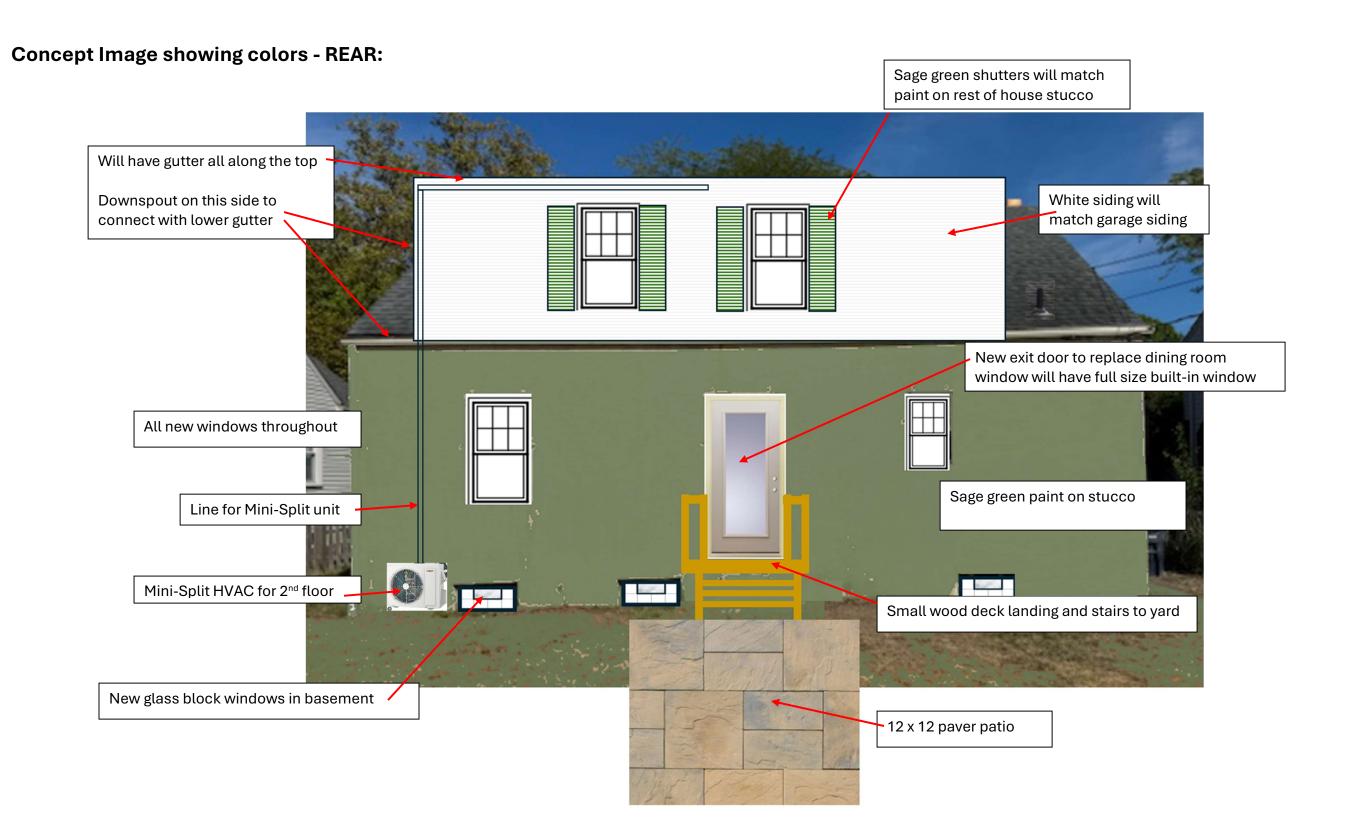

## 949 South Roosevelt Exterior Elevations – REAR (West)

#### 949 South Roosevelt Exterior Elevations

**All new replacement windows** throughout the house will be double-hung white vinyl.

**Dormer exterior** will be vinyl siding that will match the new garage siding.

**Dormer roof** shall be shingles to match the rest of the roof.

**Dormer new windows** will be double hung white vinyl to match the replacement windows being done for the entire house.