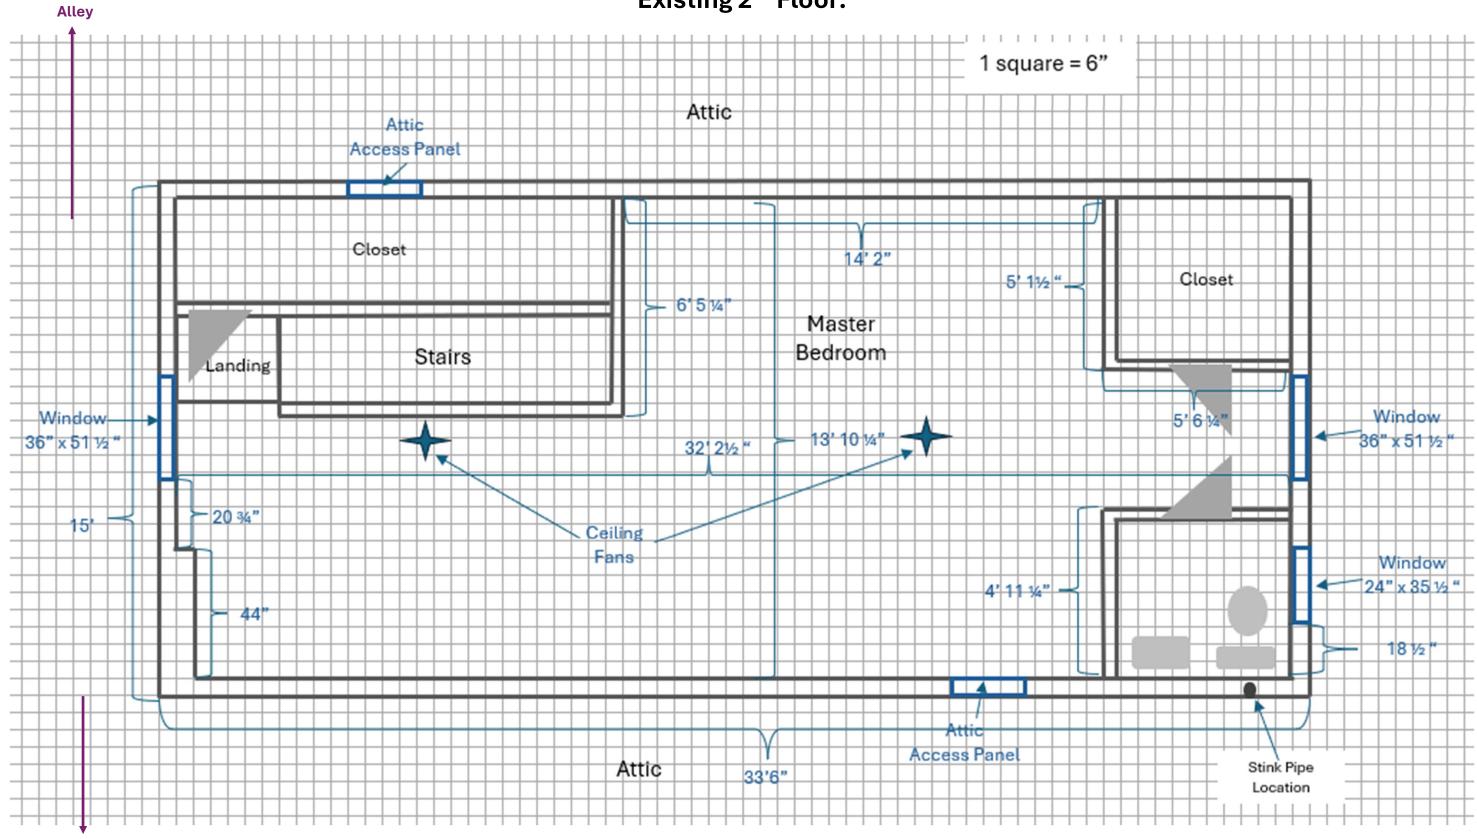

# 949 South Roosevelt Avenue, Bexley, OH 43209

**Existing 1st Floor:** 

Roosevelt

Foundation type: Slab Exterior walls: 2x4

Width & Depth: 22' 0" x 22' 0"

Max Ridge Height: 13' 0"
Type: Detached
Area: 484 sq. ft.
Count: 2 Cars