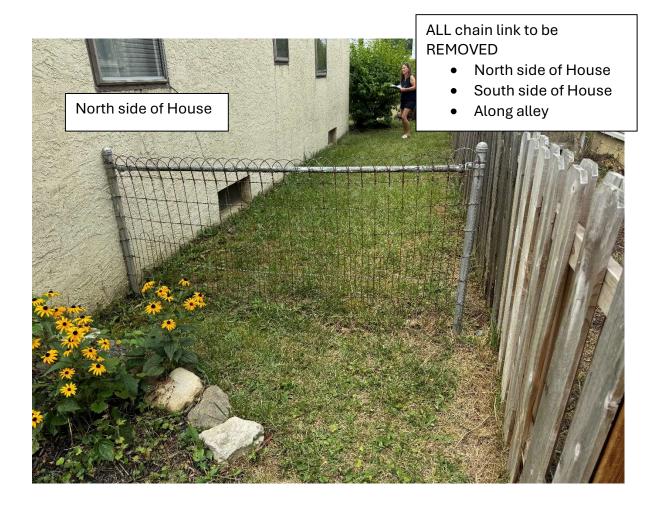

## Fence Plan:

On SOUTH side of house, will remove chain-link fence and build 6' privacy shadowbox fence along line between backyards.

# Fence Plan: