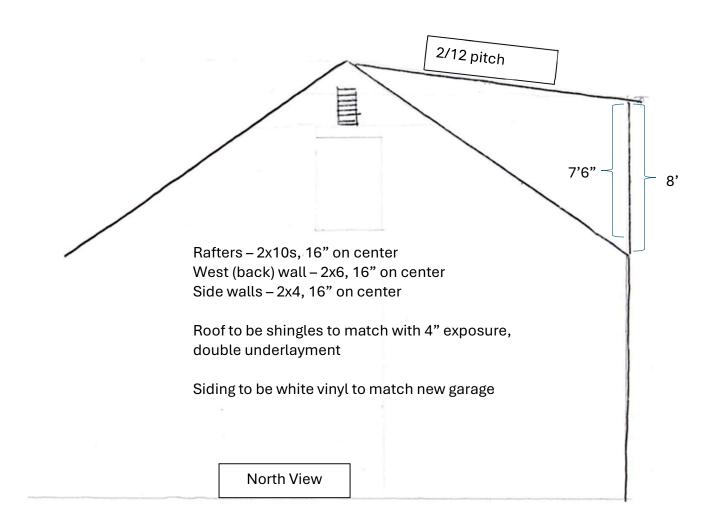

## 949 South Roosevelt Exterior Elevations – NORTH

949 South Roosevelt

Testaguzza

## 949 South Roosevelt - NORTH - Construction notes re Dormer:

#### 949 South Roosevelt Exterior Elevations

**All new replacement windows** throughout the house will be double-hung white vinyl.

**Dormer exterior** will be vinyl siding that will match the new garage siding.

**Dormer roof** shall be shingles to match the rest of the roof.

**Dormer new windows** will be double hung white vinyl to match the replacement windows being done for the entire house.