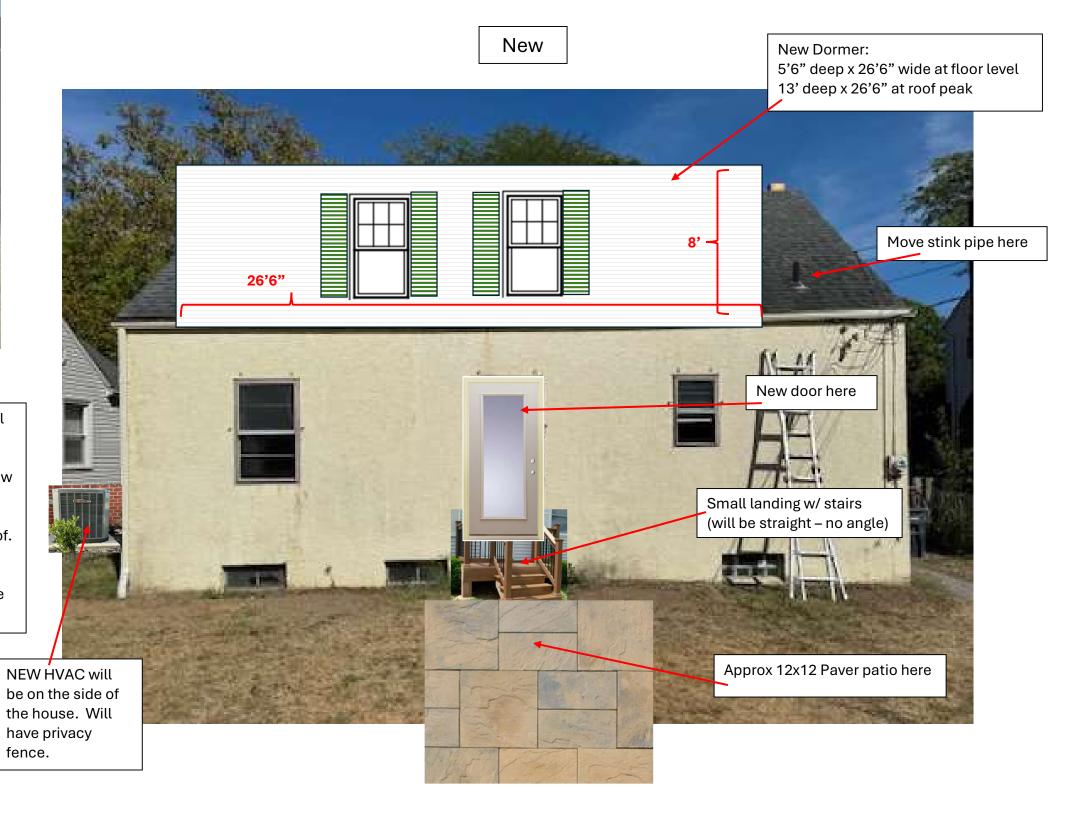

## 949 South Roosevelt Exterior Elevations – REAR (West)

## 949 South Roosevelt - NORTH - Construction notes re Dormer:

#### 949 South Roosevelt Exterior Elevations

**All new replacement windows** throughout the house will be double-hung white vinyl.

**Dormer exterior** will be vinyl siding that will match the new garage siding.

**Dormer roof** shall be shingles to match the rest of the roof.

**Dormer new windows** will be double hung white vinyl to match the replacement windows being done for the entire house.