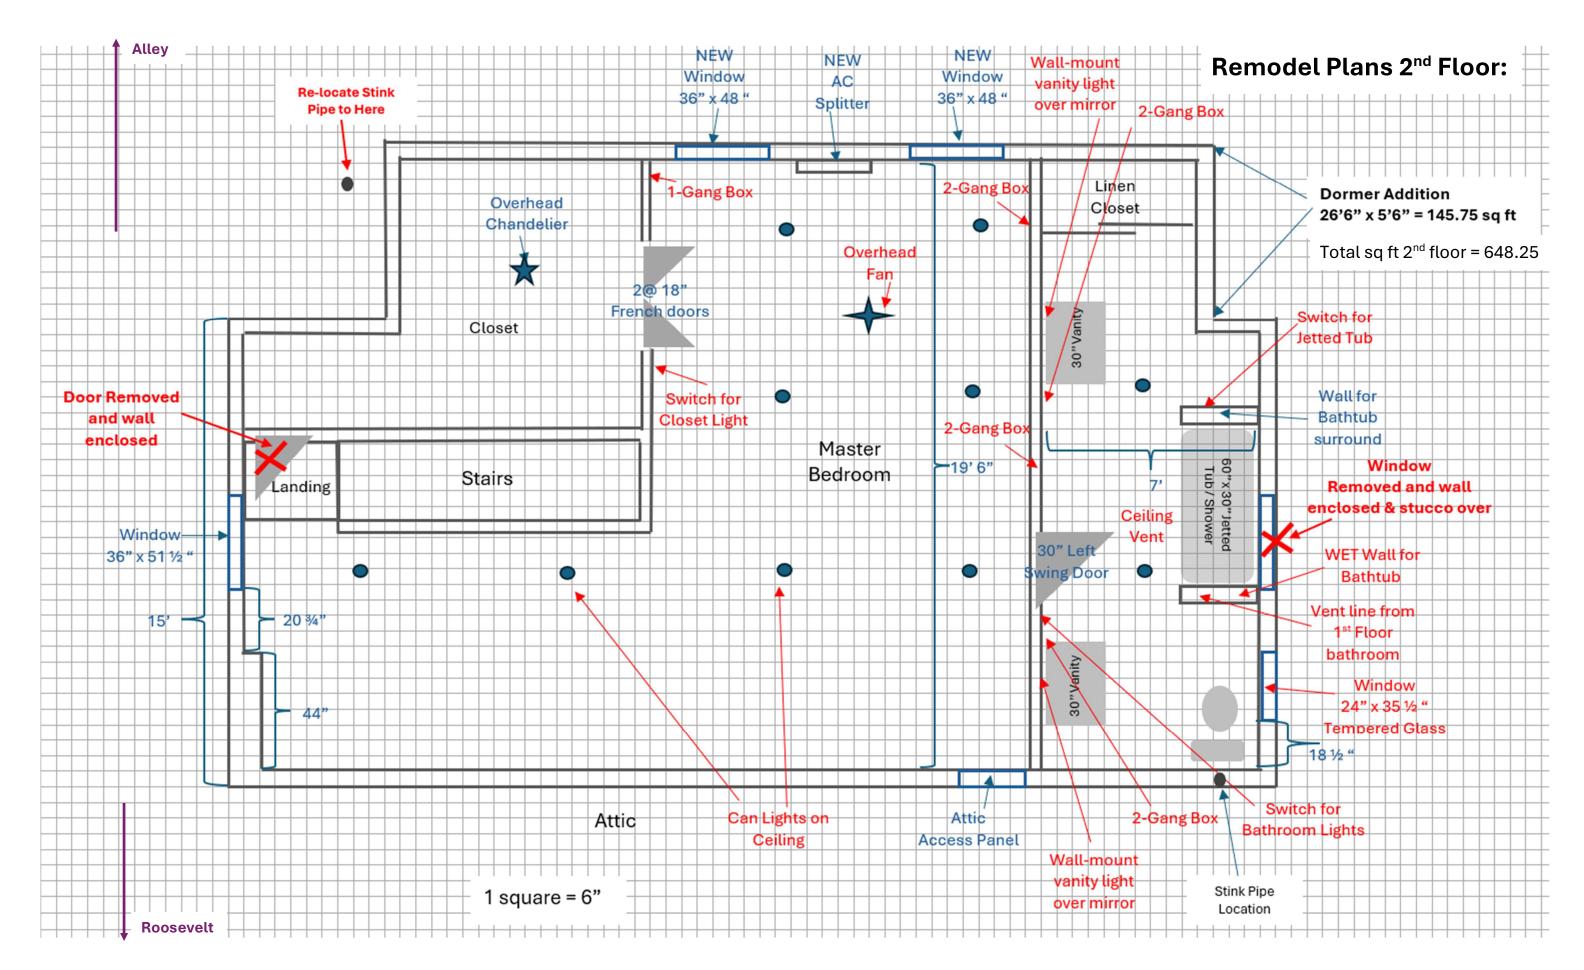

## 949 South Roosevelt - NORTH - Construction notes re Dormer:

#### 949 South Roosevelt Exterior Elevations

**All new replacement windows** throughout the house will be double-hung white vinyl.

**Dormer exterior** will be vinyl siding that will match the new garage siding.

**Dormer roof** shall be shingles to match the rest of the roof.

**Dormer new windows** will be double hung white vinyl to match the replacement windows being done for the entire house.