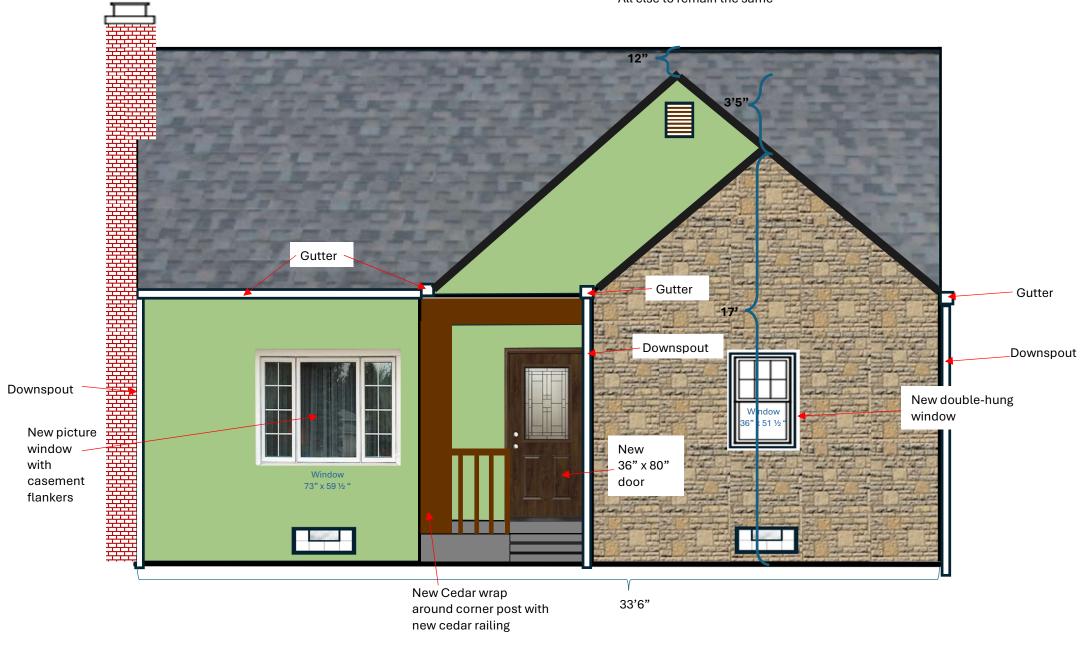

## 949 South Roosevelt Exterior Elevations – FRONT (EAST)

New windows, new paint, new cedar wrap front porch, new front door

All else to remain the same

Page | 2

949 South Roosevelt Testaguzza

#### 949 South Roosevelt Exterior Elevations

**All new replacement windows** throughout the house will be double-hung white vinyl.

**Dormer exterior** will be vinyl siding that will match the new garage siding.