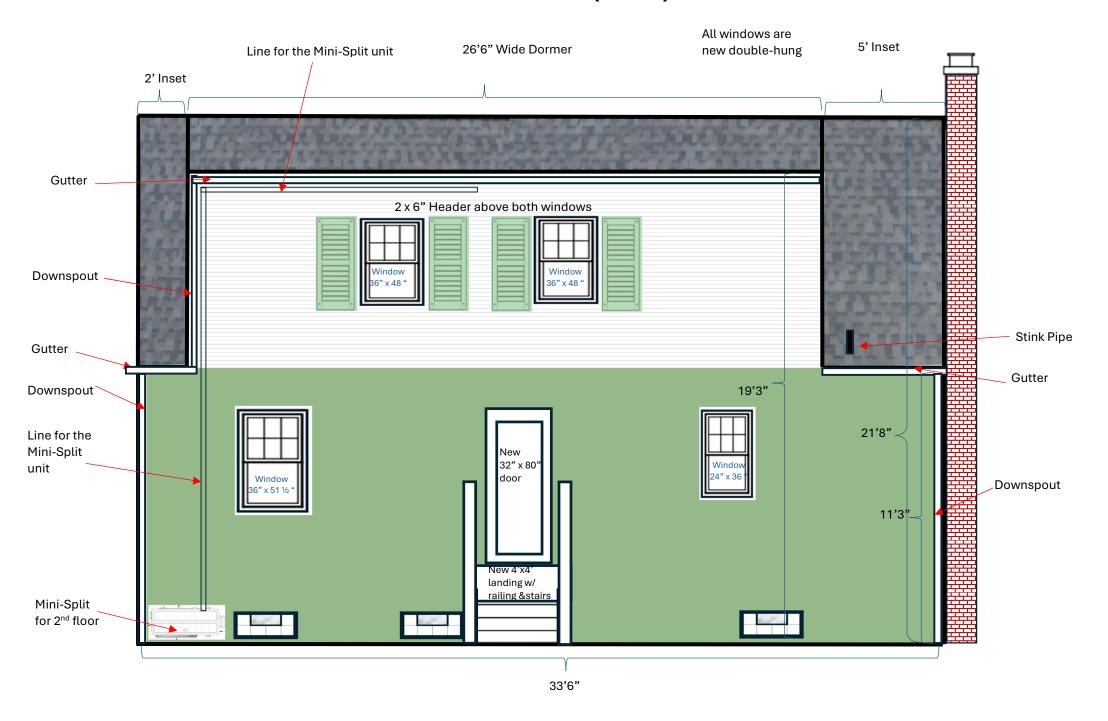

## 949 South Roosevelt - NORTH - Construction notes re Dormer:

#### 949 South Roosevelt Exterior Elevations

**All new replacement windows** throughout the house will be double-hung white vinyl.

**Dormer exterior** will be vinyl siding that will match the new garage siding.

**Dormer roof** shall be shingles to match the rest of the roof.

**Dormer new windows** will be double hung white vinyl to match the replacement windows being done for the entire house.