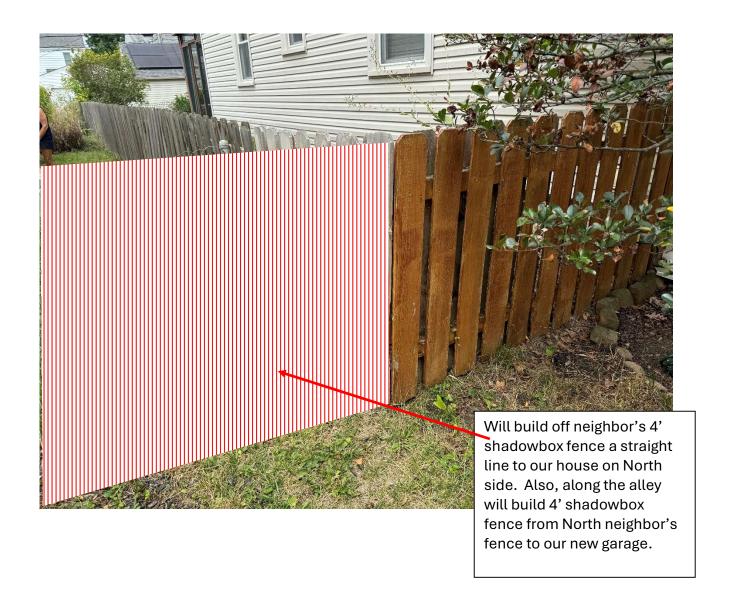

## Fence Plan:

On SOUTH side of house, will remove chain-link fence and build 6' privacy shadowbox fence along line between backyards.

# Fence Plan: