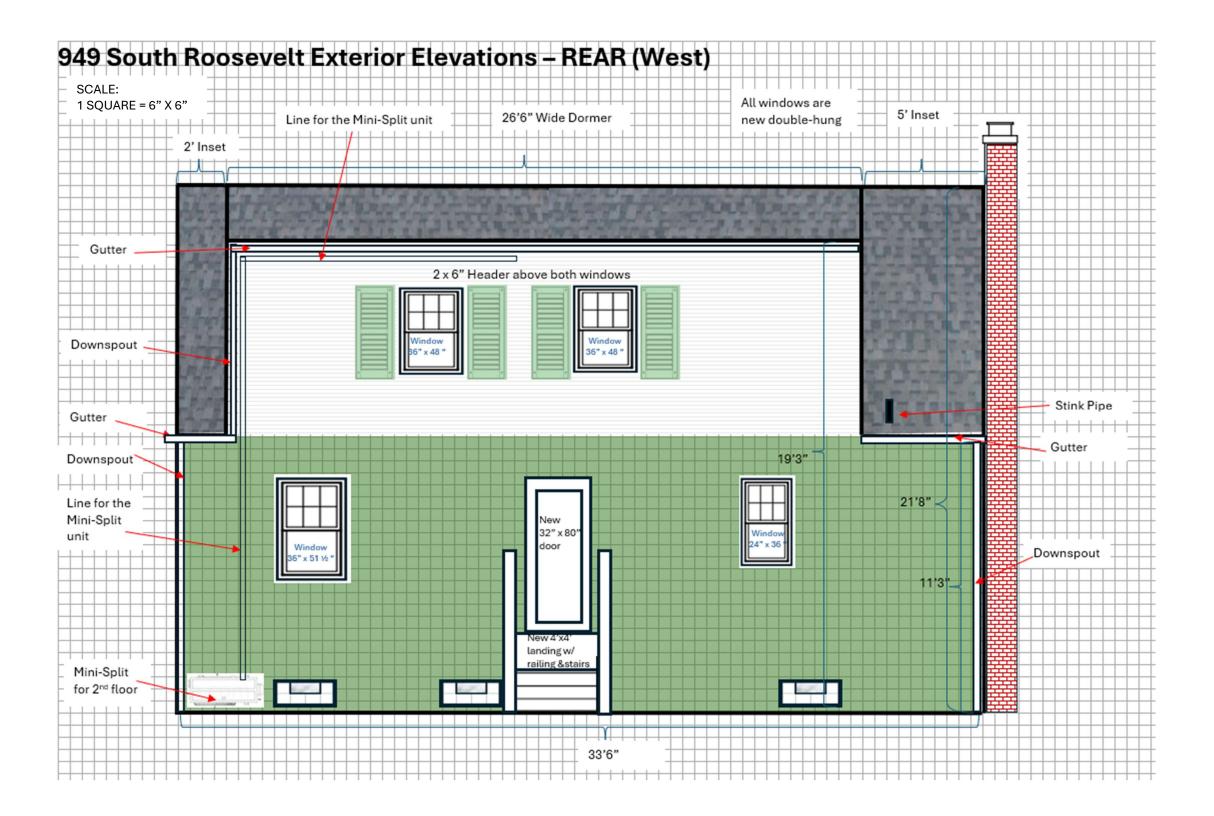

## 949 South Roosevelt Exterior Elevations – REAR (West)

#### 949 South Roosevelt Exterior Elevations

**All new replacement windows** throughout the house will be double-hung white vinyl.

**Dormer exterior** will be vinyl siding that will match the new garage siding.

**Dormer roof** shall be shingles to match the rest of the roof.

**Dormer new windows** will be double hung white vinyl to match the replacement windows being done for the entire house.