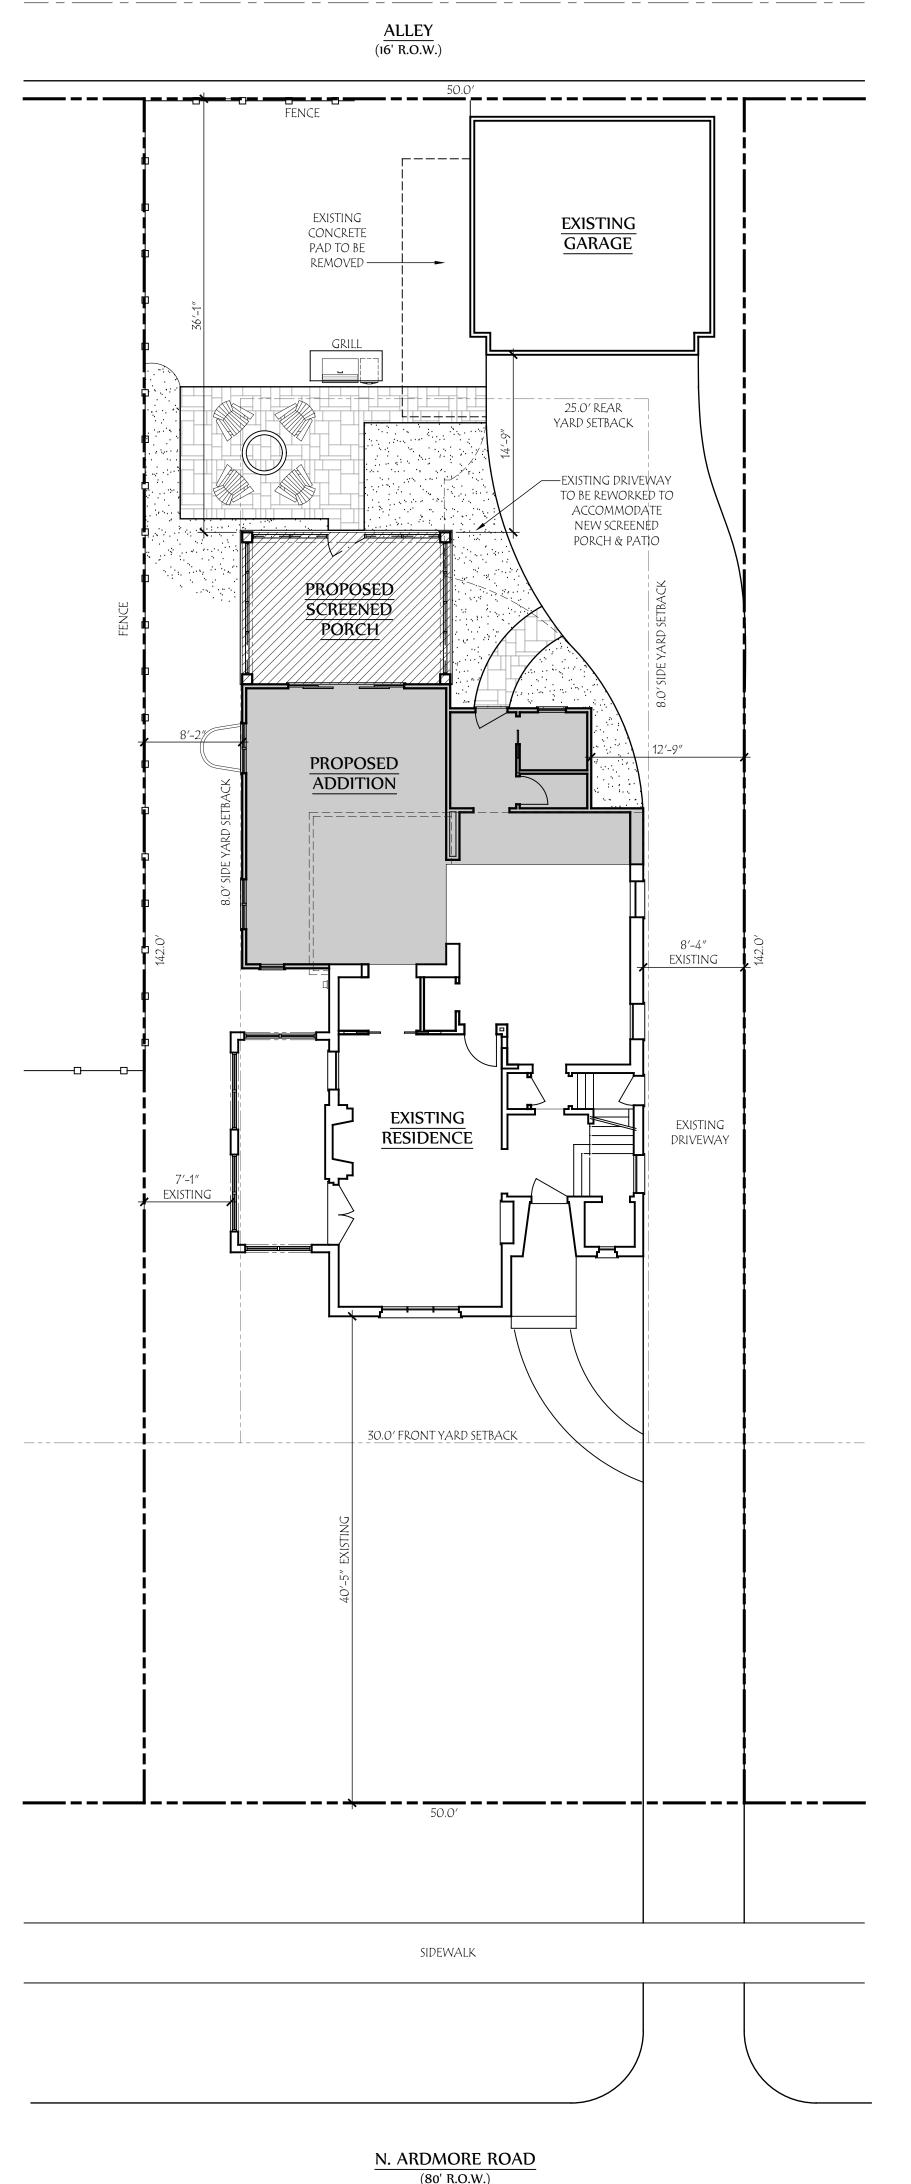

## ADDITION & RENOVATION FOR: Nate Beeler 60 NORTH ARDMORE RD. BEXLEY, OHIO 43209

| SQUARE FOOTAGE             |    |           |
|----------------------------|----|-----------|
|                            |    |           |
| EXISTING FIRST FLOOR       | =  | 980 SF    |
| EXISTING SECOND FLOOR      | =  | 788 SF    |
| TOTAL: MAIN RESIDENCE      | =  | 1768 SF   |
| REMOVE DINING ROOM         | (- | - 148 SF) |
| CONVERSION OF SCREEN PORCH | =  | 150 SF    |
| PROPOSED FIRST FLOOR       | =  | 606 SF    |
| PROPOSED SECOND FLOOR      | =  | 606 SF    |
| TOTAL PROPOSED ADDITION    | =  | 1212 SF   |
| TOTAL FINISHED RESIDENCE   | =  | 2902 SF   |
| TO WILL WASHINGT RESIDENCE |    | 2,02 31   |
| BASEMENT FINISHED          | =  | 676 SF    |
|                            |    |           |

| DEVELOPMENT INFORMATION                             |                    |  |  |
|-----------------------------------------------------|--------------------|--|--|
| ZONING DESIGNATION<br>TOTAL LAND AREA               | = R-6<br>= 7100 SF |  |  |
| MAXIMUM BUILDING COVER 35% PROPOSED LOT COVER:      | = 2485 SF          |  |  |
| existing house                                      | = 1216 SF          |  |  |
| remove exg. dining/porch                            | = (217 SF)         |  |  |
| Proposed finished Addition                          | = 606 SF           |  |  |
| PROPOSED SCREENED PORCH                             | = 202 SF           |  |  |
| EXISTING GARAGE                                     | = 400 SF           |  |  |
| TOTAL BUILDING COVER 31.1%                          | = 2207 SF          |  |  |
| MAXIMUM DEVELOP. COVER 60% PROPOSED DEVELOP. COVER: | = 4260 SF          |  |  |
| BUILDING COVER                                      | = 2207 SF          |  |  |
| SIDEWALKS                                           | = 78 SF            |  |  |
| EXISTING DRIVEWAY                                   | = 1260 SF          |  |  |
| NEW PATIO                                           | = 203 SF           |  |  |
| TOTAL 52.8%                                         | = 3748 SF          |  |  |
|                                                     |                    |  |  |