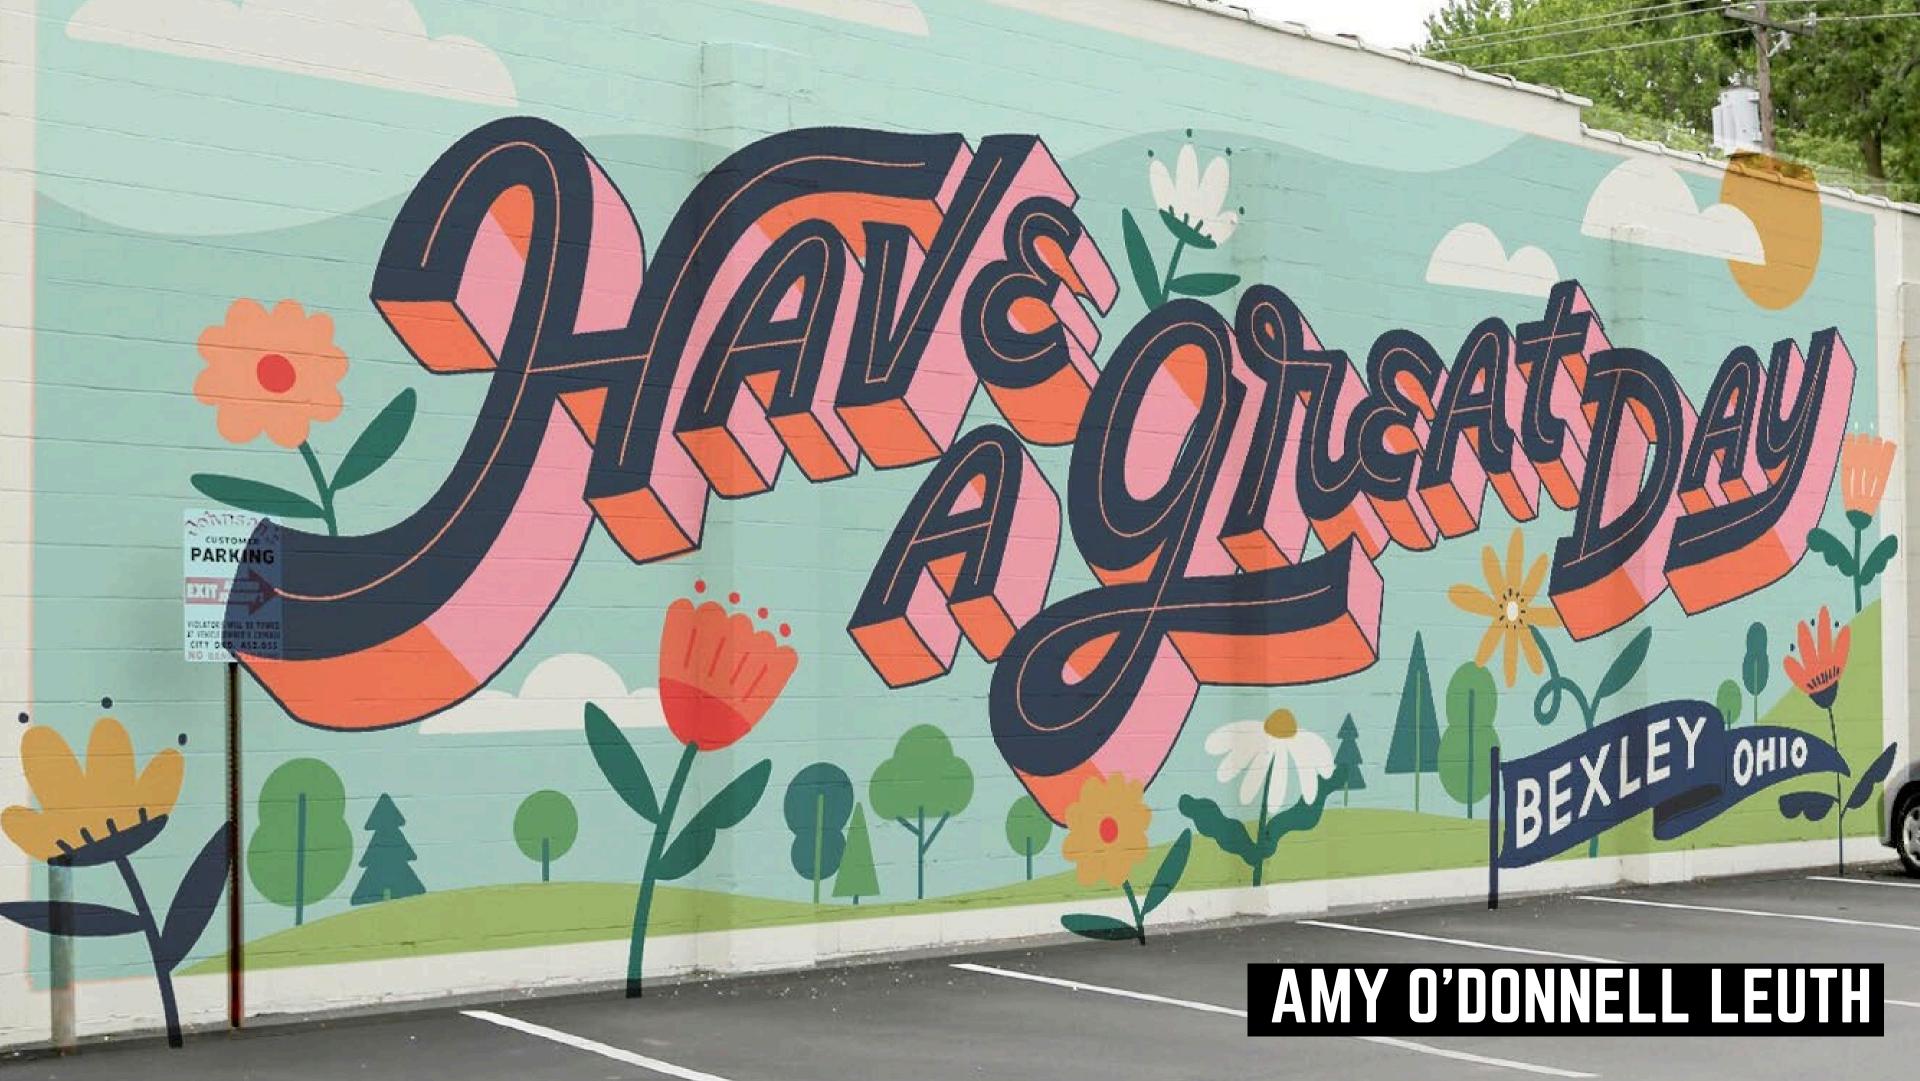

### **CORE MURAL FEST WALLS:**

- RUBINOS PIZZA 2643 E MAIN CONFIRMED EASTERN ELEVATION
- 2ND GLANCE HAIR AND NAIL 2715 E MAIN INTERESTED WESTERN ELEVATION
- WES BANCO 2710 E MAIN INTERESTED EASTERN ELEVATION