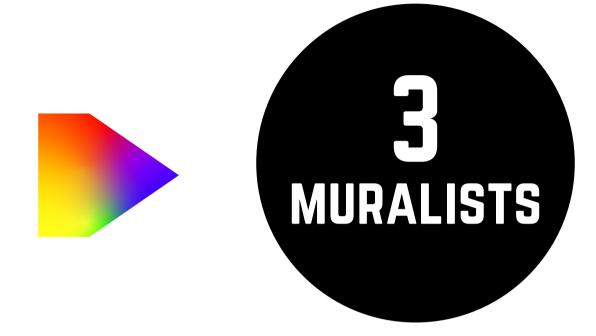

## **ARTIST SELECTION OVERVIEW**

- **Call for Artist Portfolios:** April to May 3
  - **ARB / TPGC Updates:** May
- Public Meeting Artist Selection: June 7
- **ARB Consideration to Recommend:** June 13
  - Wall Owner Art Approval: Mid-June
    - **BZAP Consideration:** June 27
      - Mural Installation: August to September
        - **Mural Fest:** September 21