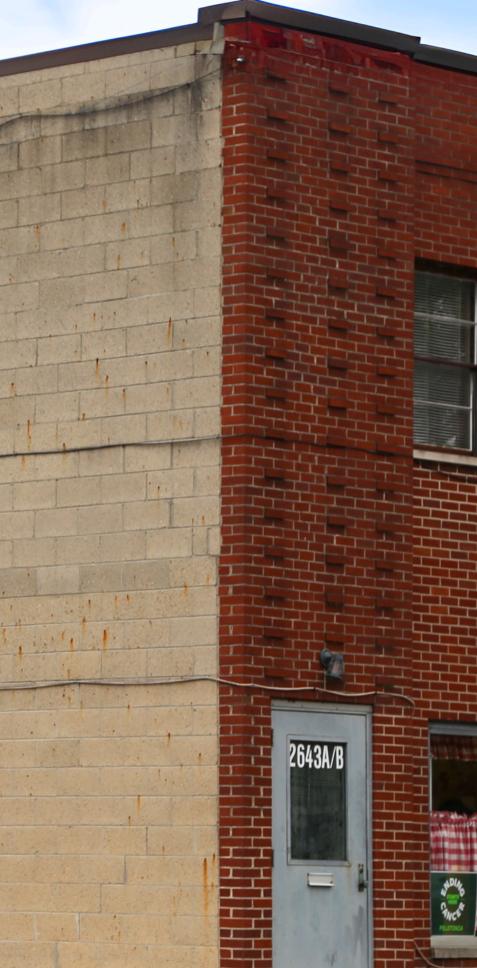

### **CORE MURAL FEST WALLS:**

- RUBINOS PIZZA 2643 E MAIN CONFIRMED EASTERN ELEVATION
- 2ND GLANCE HAIR AND NAIL 2715 E MAIN INTERESTED WESTERN ELEVATION
- WES BANCO 2710 E MAIN INTERESTED EASTERN ELEVATION