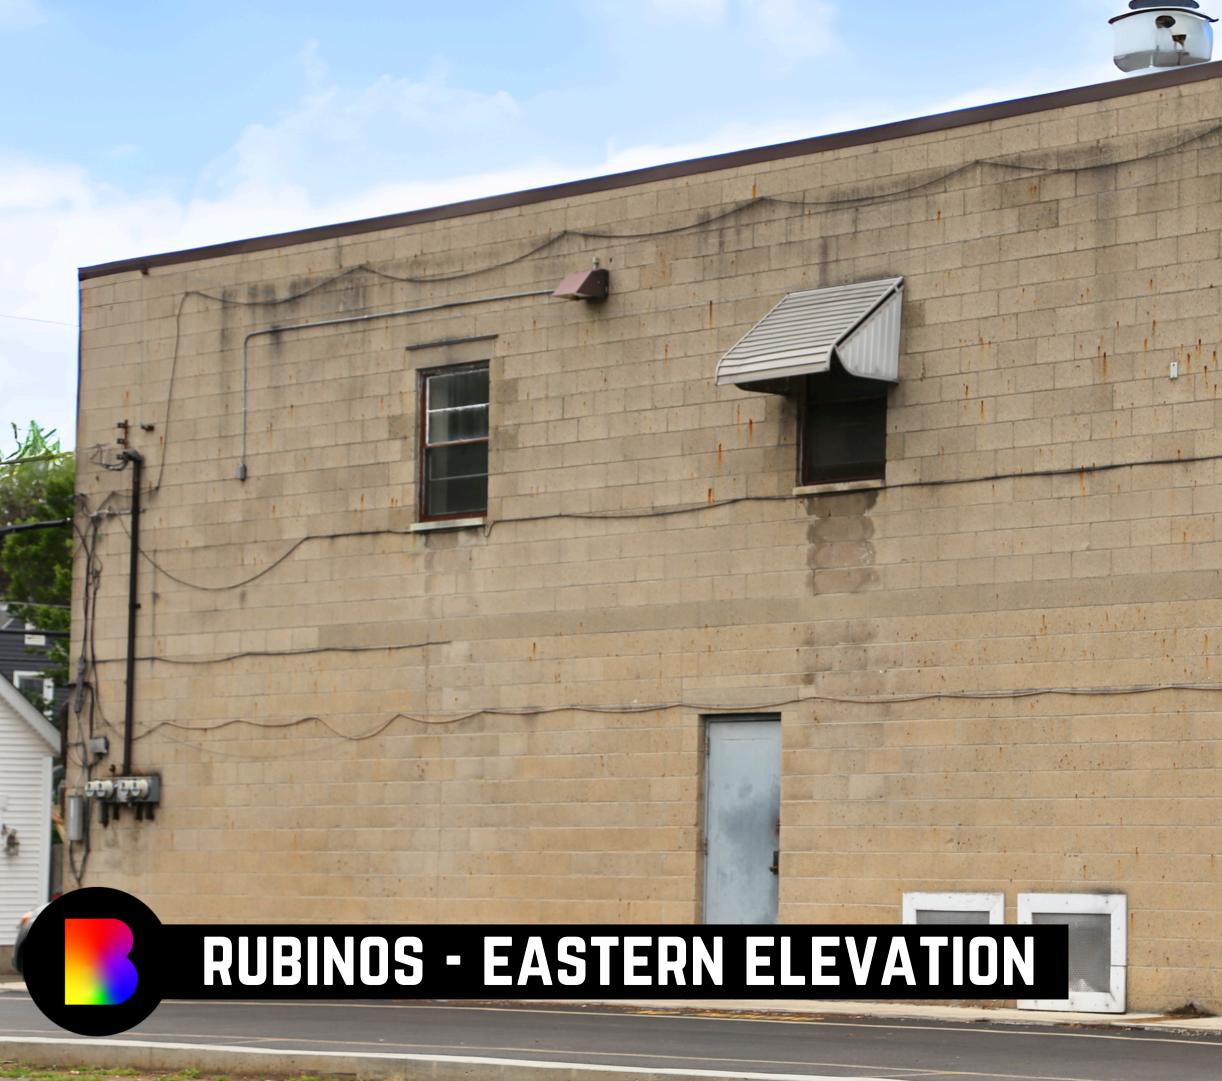

### **CORE MURAL FEST WALLS:**

- RUBINOS PIZZA 2643 E MAIN CONFIRMED EASTERN ELEVATION
- 2ND GLANCE HAIR AND NAIL 2715 E MAIN INTERESTED WESTERN ELEVATION
- WES BANCO 2710 E MAIN INTERESTED EASTERN ELEVATION