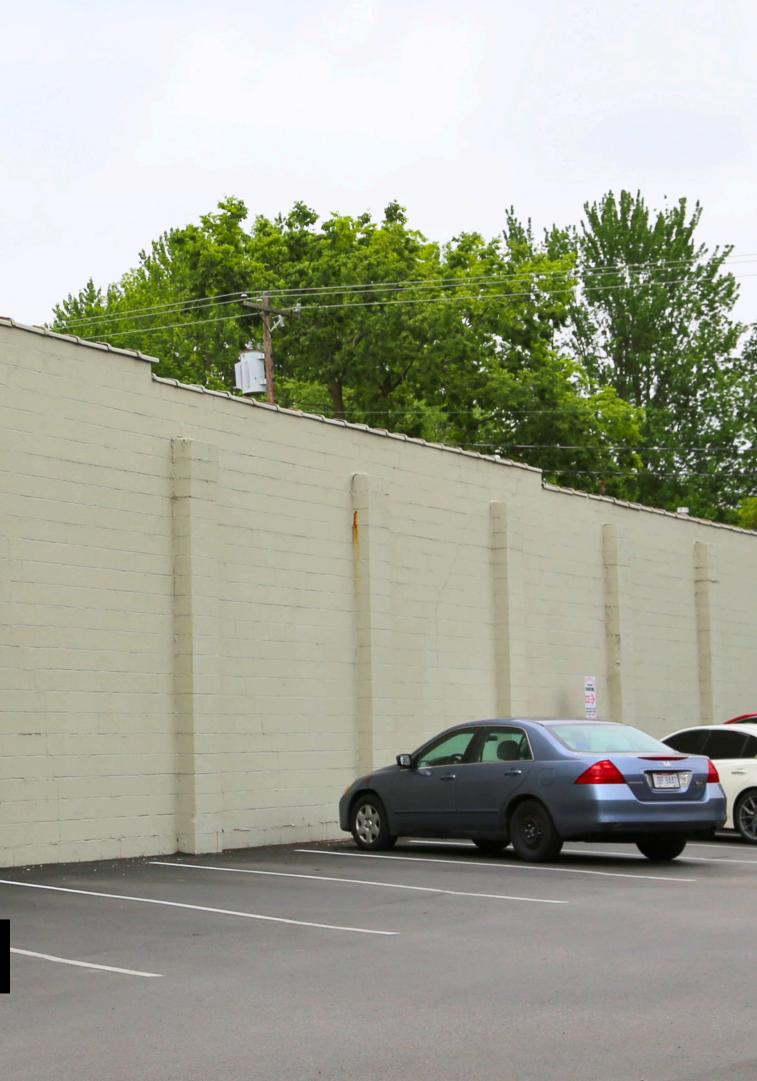

* May
- Public Meeting Artist Selection: June 7
- **ARB Consideration to Recommend:** June 13
  - Wall Owner Art Approval: Mid-June
    - **BZAP Consideration:** June 27
      - Mural Installation: August to September
        - **Mural Fest:** September 21





## WALL HOSTS

### **CORE MURAL FEST WALLS:**

- RUBINOS PIZZA 2643 E MAIN CONFIRMED EASTERN ELEVATION
- 2ND GLANCE HAIR AND NAIL 2715 E MAIN INTERESTED WESTERN ELEVATION
- WES BANCO 2710 E MAIN INTERESTED EASTERN ELEVATION

### **RELATED PROJECTS:**

- BEXLEY SQUARE 2228 E MAIN STREET EASTERN ELEVATION (SUSTAINABILITY-FOCUSED MURAL)
- ANTHONY THOMAS 2729 E MAIN STREET WESTERN ELEVATION (ARTIST SELECTION TAKING PLACE SEPARATE FROM MURAL FEST)







## **2ND GLANCE - WESTERN ELEVATION**

2715



### WES BANCO - EASTERN ELEVATION





## **BEXLEY SQUARE - EASTERN ELEVATION**

Deabella





### **ANTHONY THOMAS - WESTERN ELEVATION**

A

Herations W





## FINAL MURAL OPTIONS



## FESTIVAL











### **ANDREY KROVTOS**





### **CLIMATE STRIPE**





### MARTHA GALLAGER MICHAEL