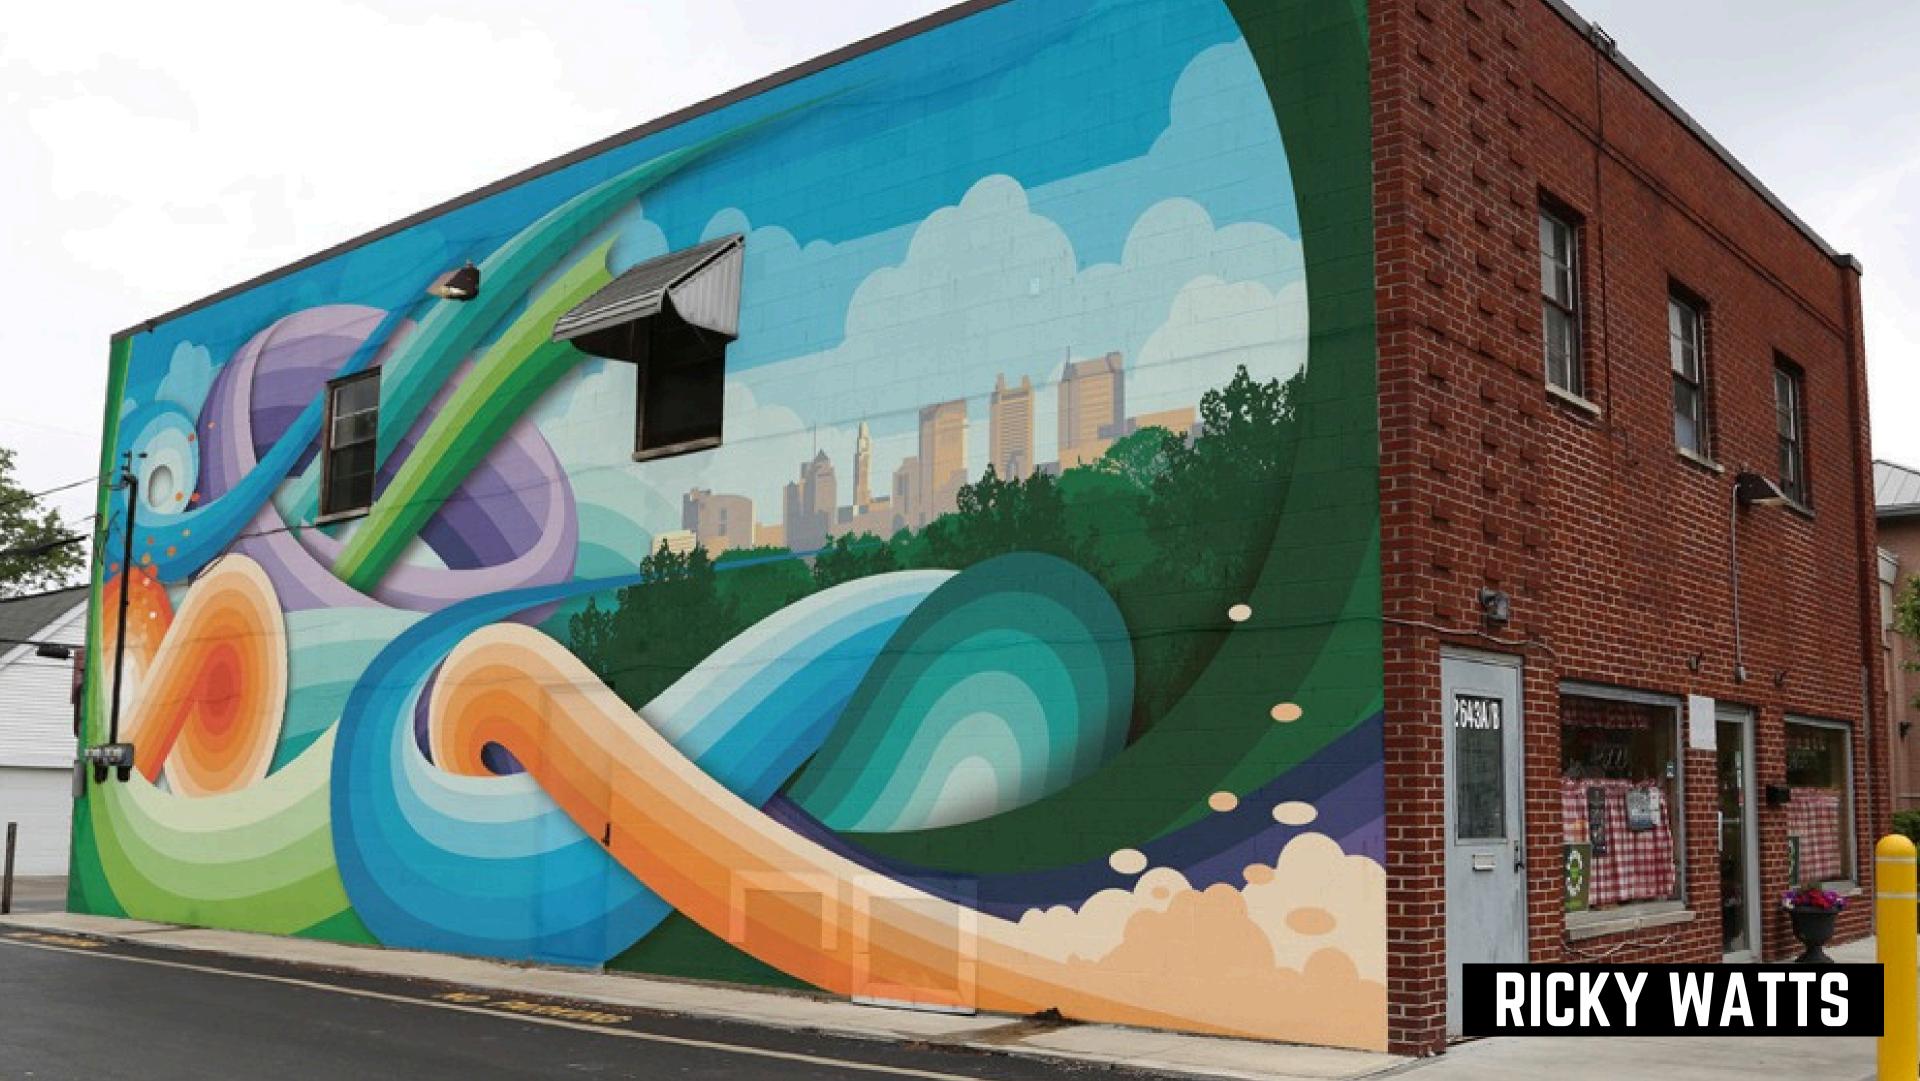

### **CORE MURAL FEST WALLS:**

- RUBINOS PIZZA 2643 E MAIN CONFIRMED EASTERN ELEVATION
- 2ND GLANCE HAIR AND NAIL 2715 E MAIN INTERESTED WESTERN ELEVATION
- WES BANCO 2710 E MAIN INTERESTED EASTERN ELEVATION

## **2ND GLANCE - WESTERN ELEVATION**

2715