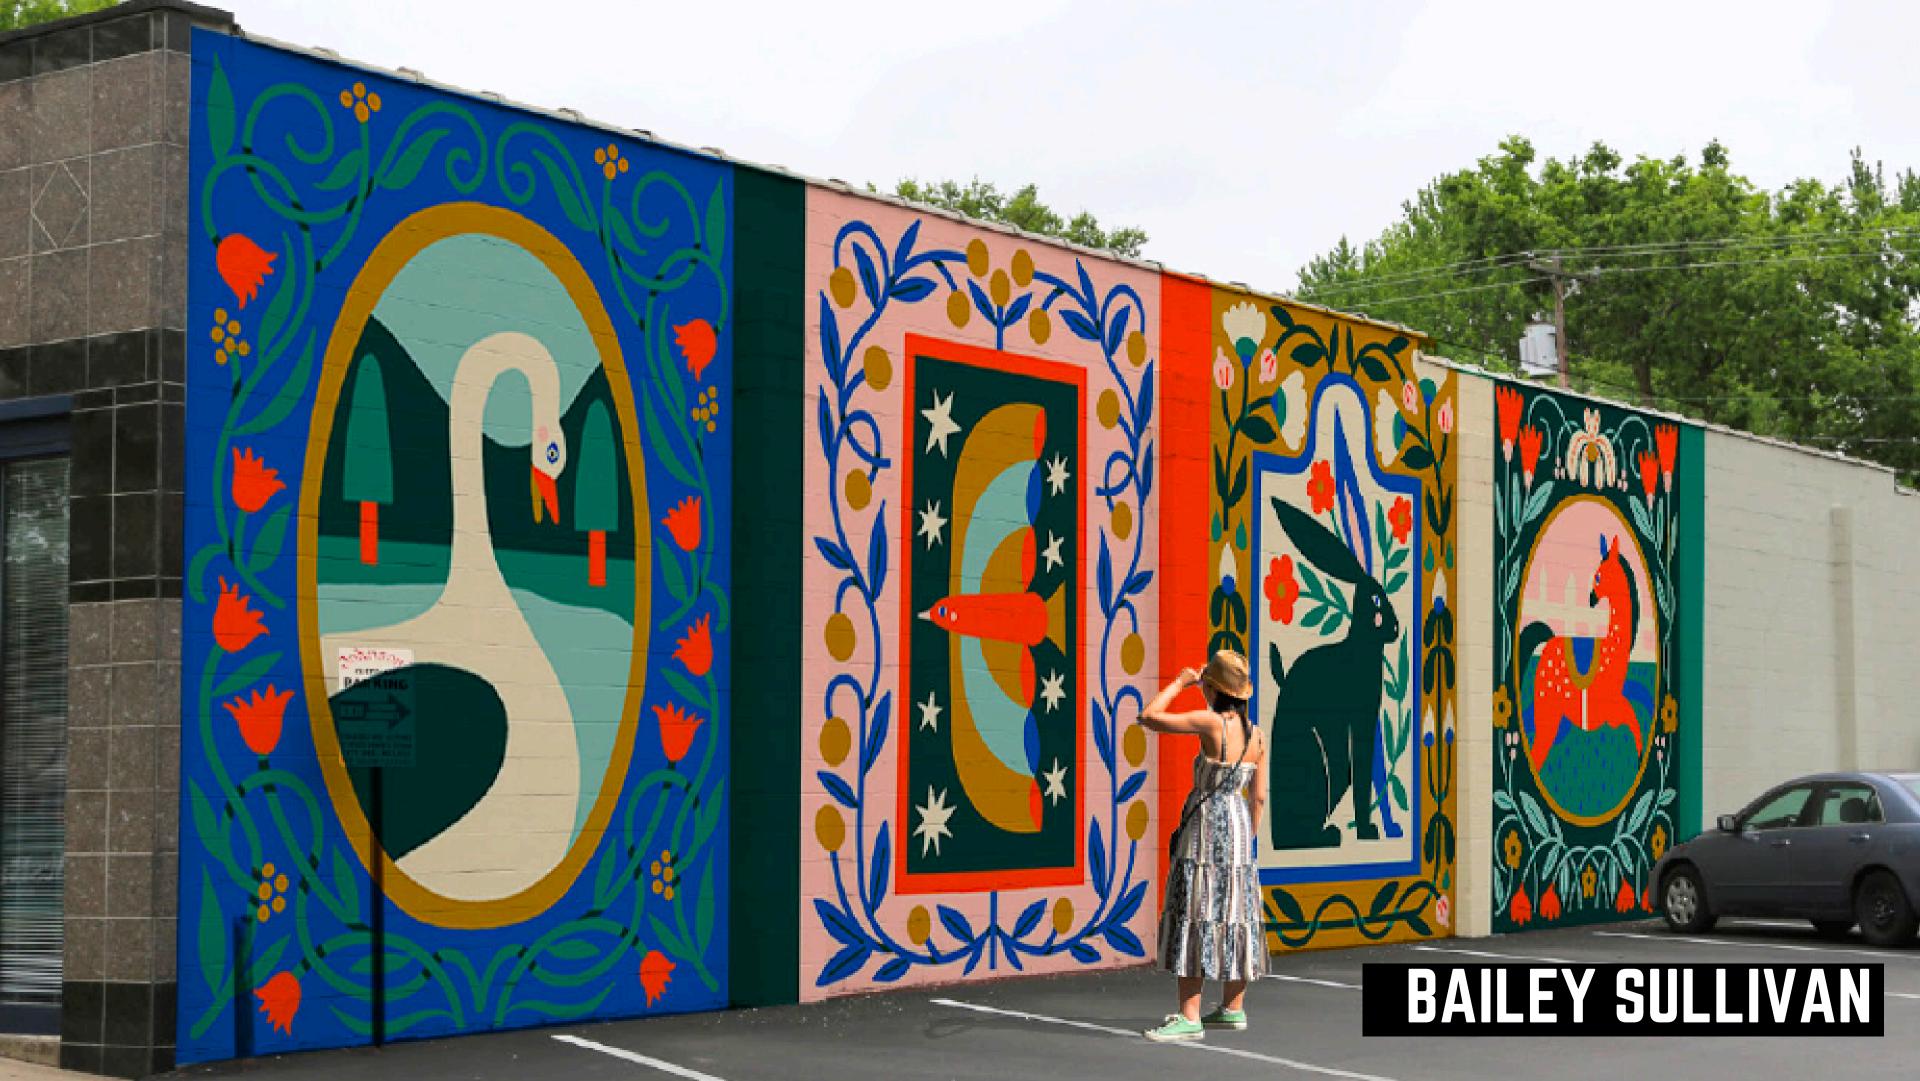

### **CORE MURAL FEST WALLS:**

- RUBINOS PIZZA 2643 E MAIN CONFIRMED EASTERN ELEVATION
- 2ND GLANCE HAIR AND NAIL 2715 E MAIN INTERESTED WESTERN ELEVATION
- WES BANCO 2710 E MAIN INTERESTED EASTERN ELEVATION