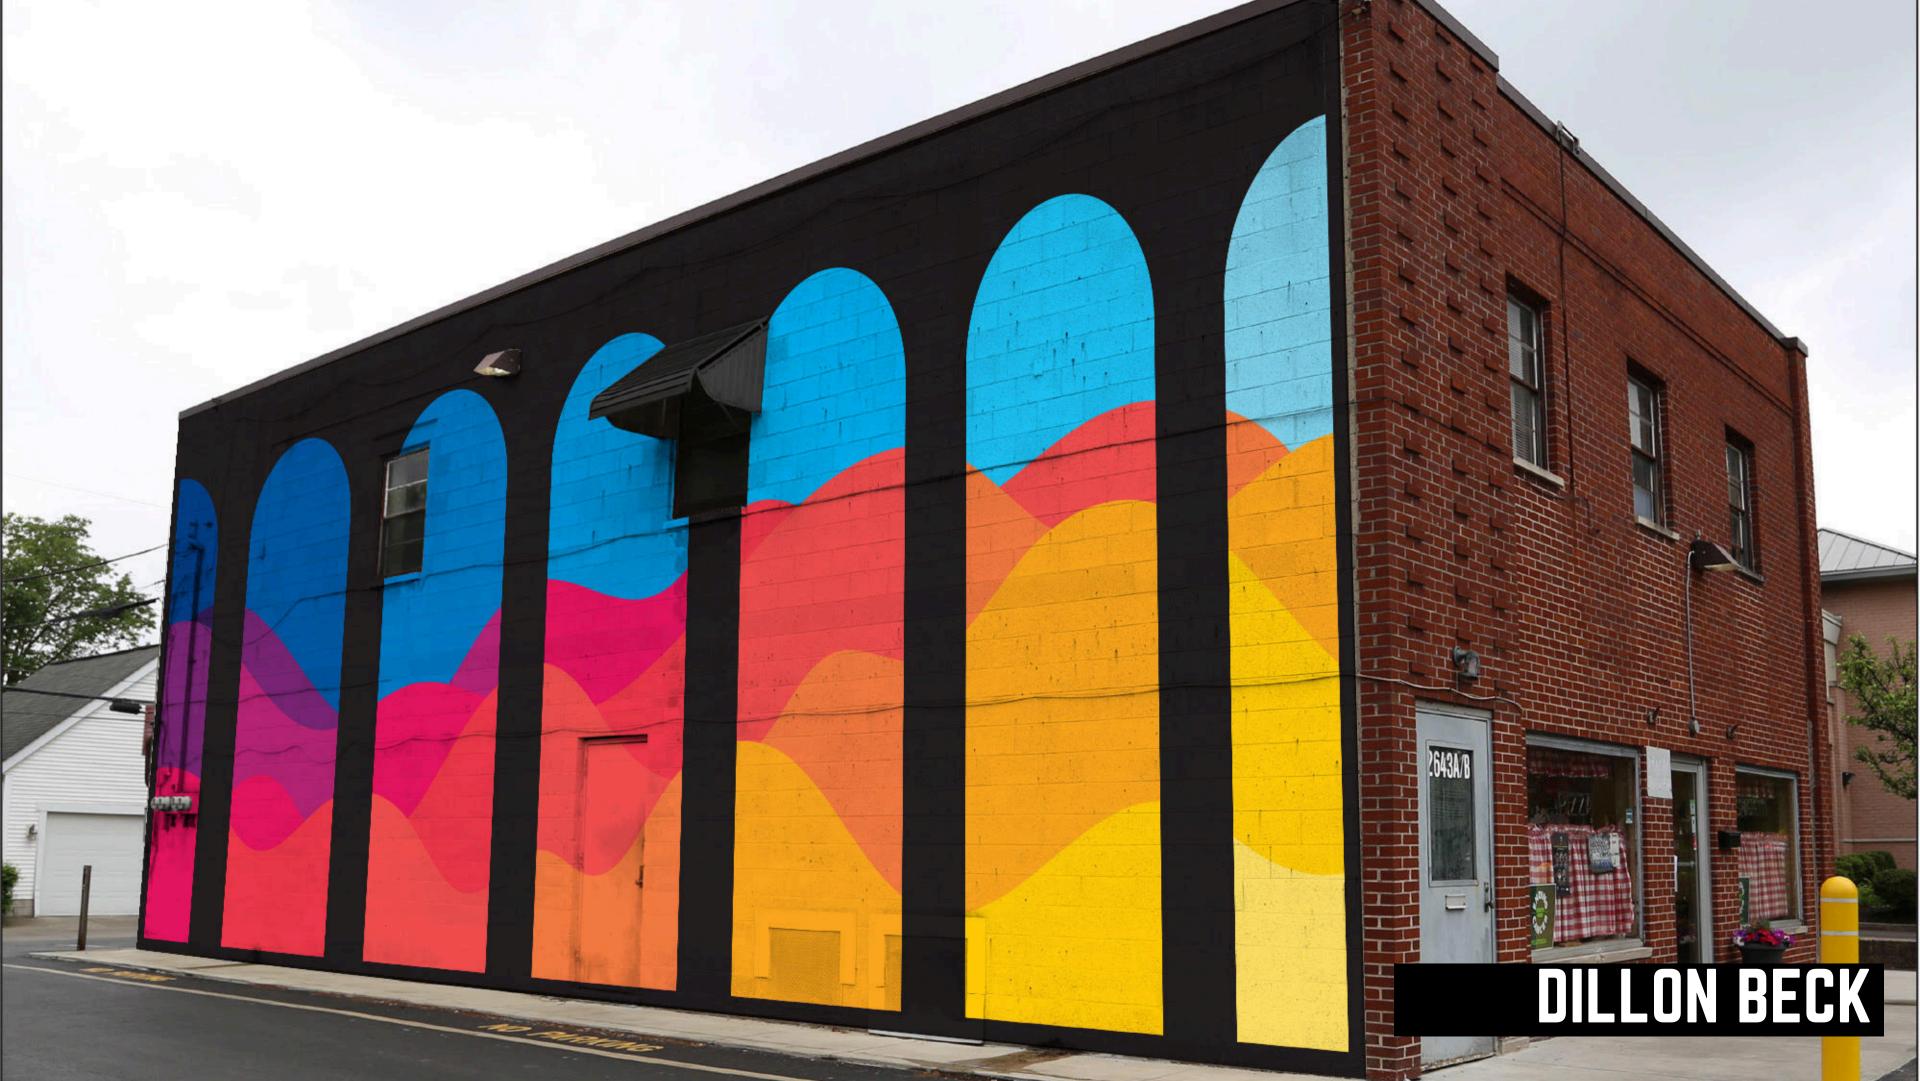

### **CORE MURAL FEST WALLS:**

- RUBINOS PIZZA 2643 E MAIN CONFIRMED EASTERN ELEVATION
- 2ND GLANCE HAIR AND NAIL 2715 E MAIN INTERESTED WESTERN ELEVATION
- WES BANCO 2710 E MAIN INTERESTED EASTERN ELEVATION