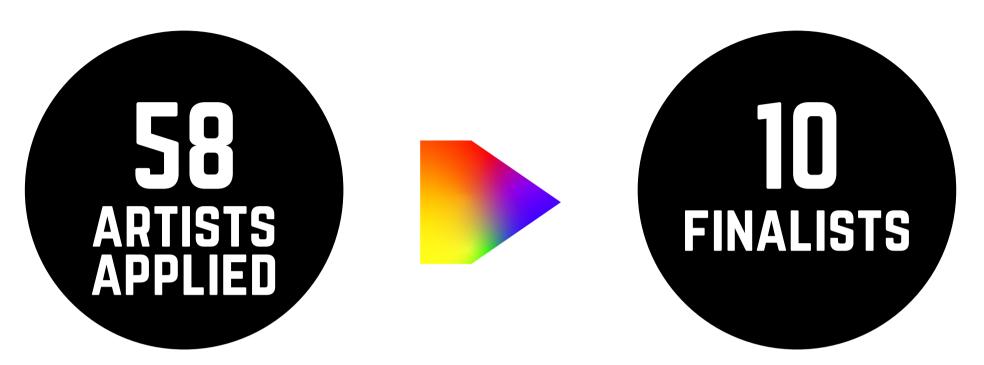

## **ARTIST SELECTION OVERVIEW**

- **Call for Artist Portfolios:** April to May 3
  - **ARB / TPGC Updates:** May
- Public Meeting Artist Selection: June 7
- **ARB Consideration to Recommend:** June 13
  - Wall Owner Art Approval: Mid-June
    - **BZAP Consideration:** June 27
      - Mural Installation: August to September
        - **Mural Fest:** September 21