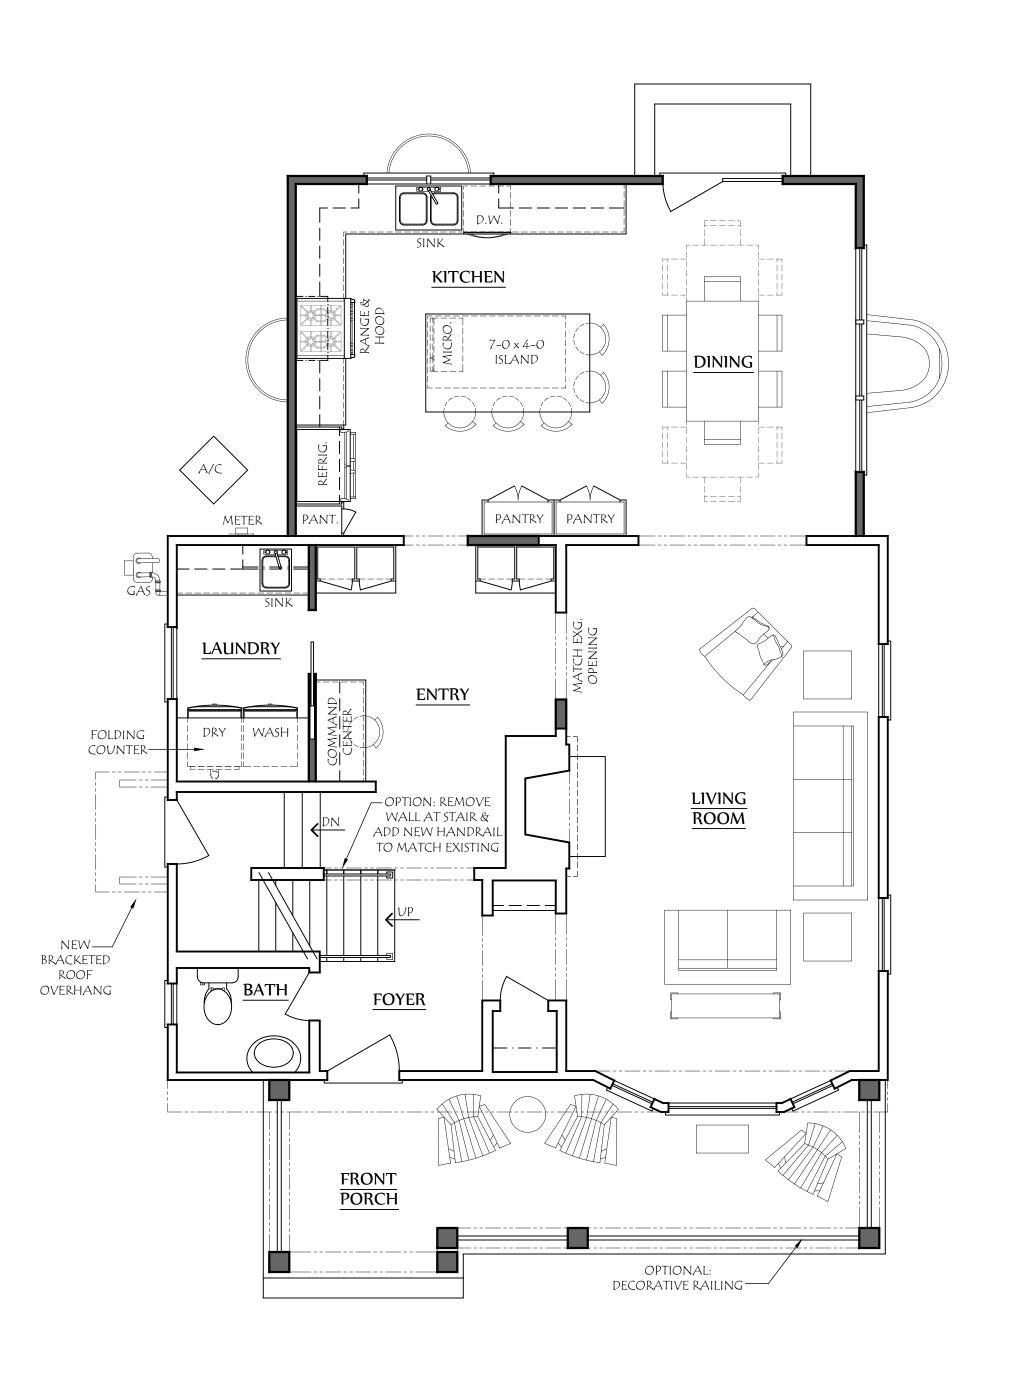

Project Number:

21-018

First Floor Plan

Project Name:

Vincent-Kunkel Residence

792 Francis Ave.

 $\frac{\text{Scale:}}{1/4''} = 1' - 0''$ 

Sheet Number: A-2