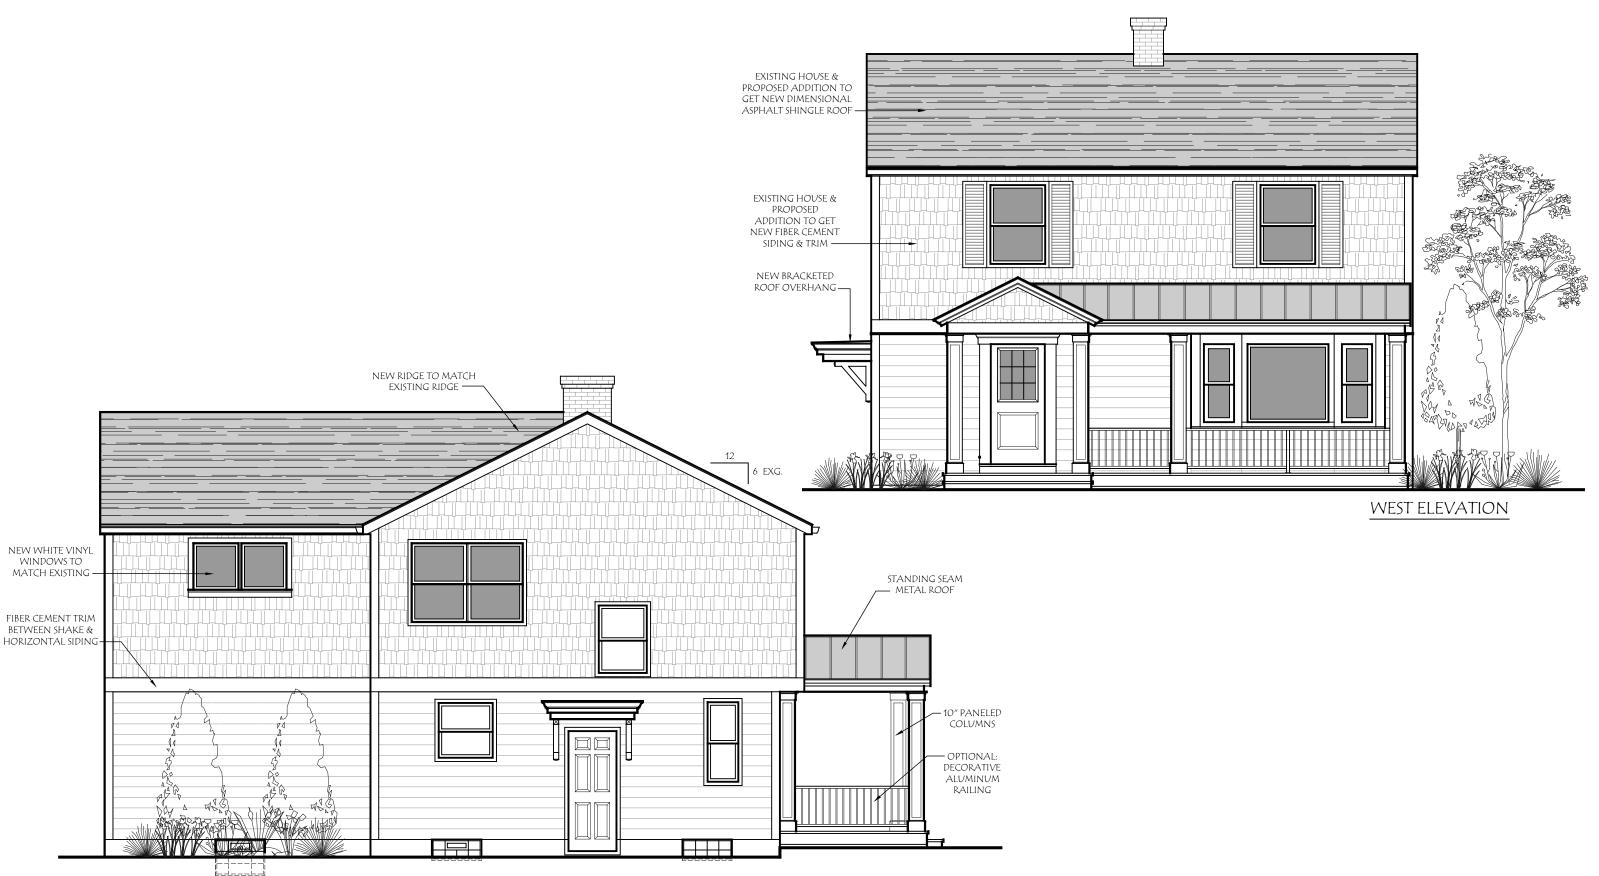

## **COPYRIGHT**©

LAUERHASS ARCHITECTURE, LLC ALL RIGHTS RESERVED.

THE ARCHITECT'S DRAWINGS AND OTHER WORK ARE FOR USE SOLELY ON THIS PROJECT. THE ARCHITECT IS THE AUTHOR, AND RESERVES ALL RIGHTS. INFORMATION CONTAINED HEREIN SHALL NOT BE USED WITHOUT THE EXPRESS WRITTEN AUTHORIZATION OF THE ARCHITECT. Date:
24 April 2024 Exterior Elevations

Project Number:
21-018

Drawing Title:

Scale:
3/16" = 1'-0"

Sheet Number:
A-4

Project Name:
A-4

LAUERHASS ARCHITECTURE, LLC ALL RIGHTS RESERVED.

THE ARCHITECT'S DRAWINGS AND OTHER WORK ARE FOR USE SOLELY ON THIS PROJECT.
THE ARCHITECT IS THE AUTHOR, AND RESERVES ALL RIGHTS. INFORMATION CONTAINED HEREIN SHALL NOT BE USED WITHOUT THE EXPRESS WRITTEN AUTHORIZATION OF THE ARCHITECT.