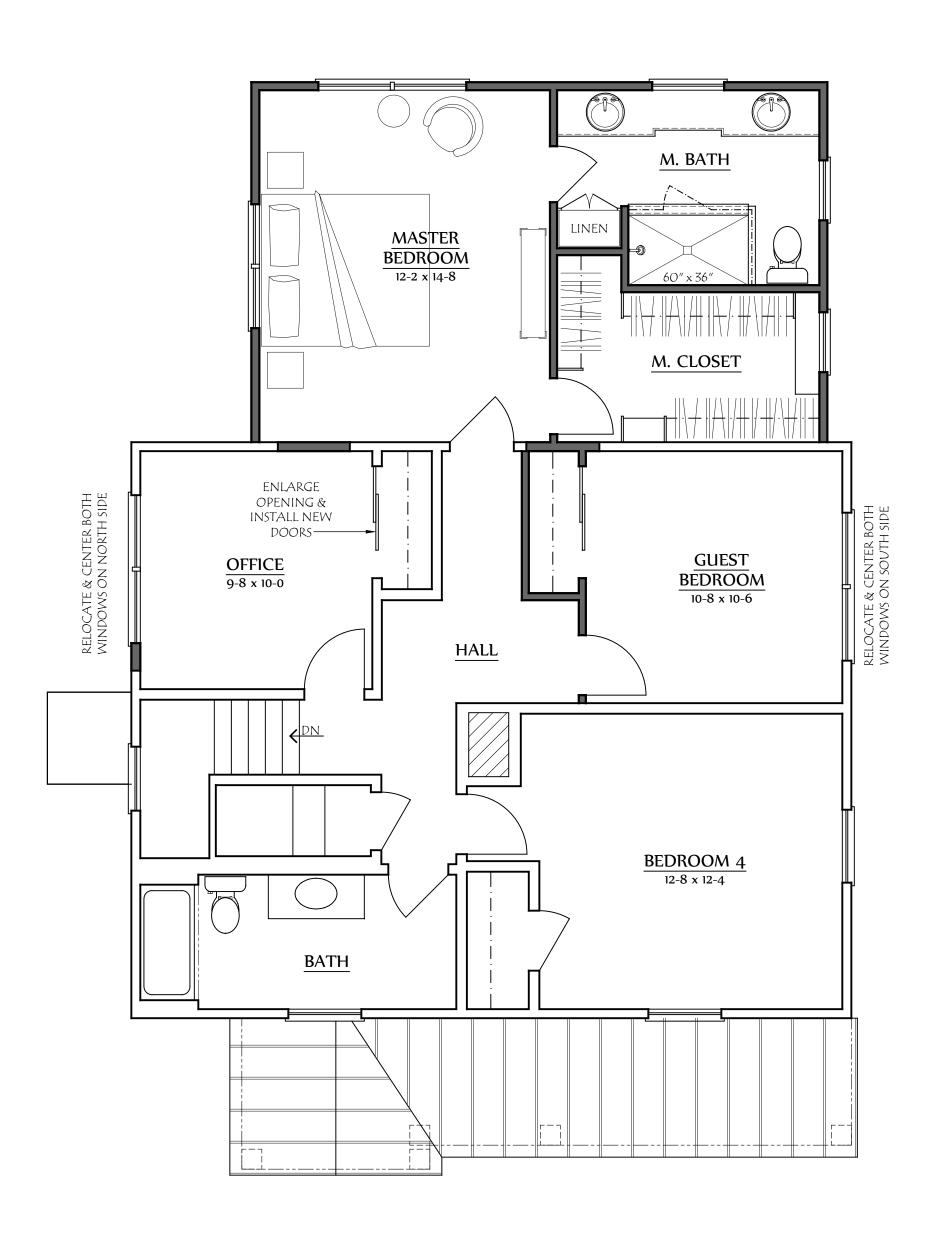

<u>Date:</u> 24 April 2024

Project Number:

21-018

 $\begin{array}{c} \underline{\text{Drawing Title:}}\\ \textbf{Second Floor Plan} \end{array}$ 

Project Name:

Vincent-Kunkel Residence

792 Francis Ave.

 $\frac{\text{Scale:}}{1/4'' = 1'-0''}$ 

Sheet Number: A-3

NORTH ELEVATION