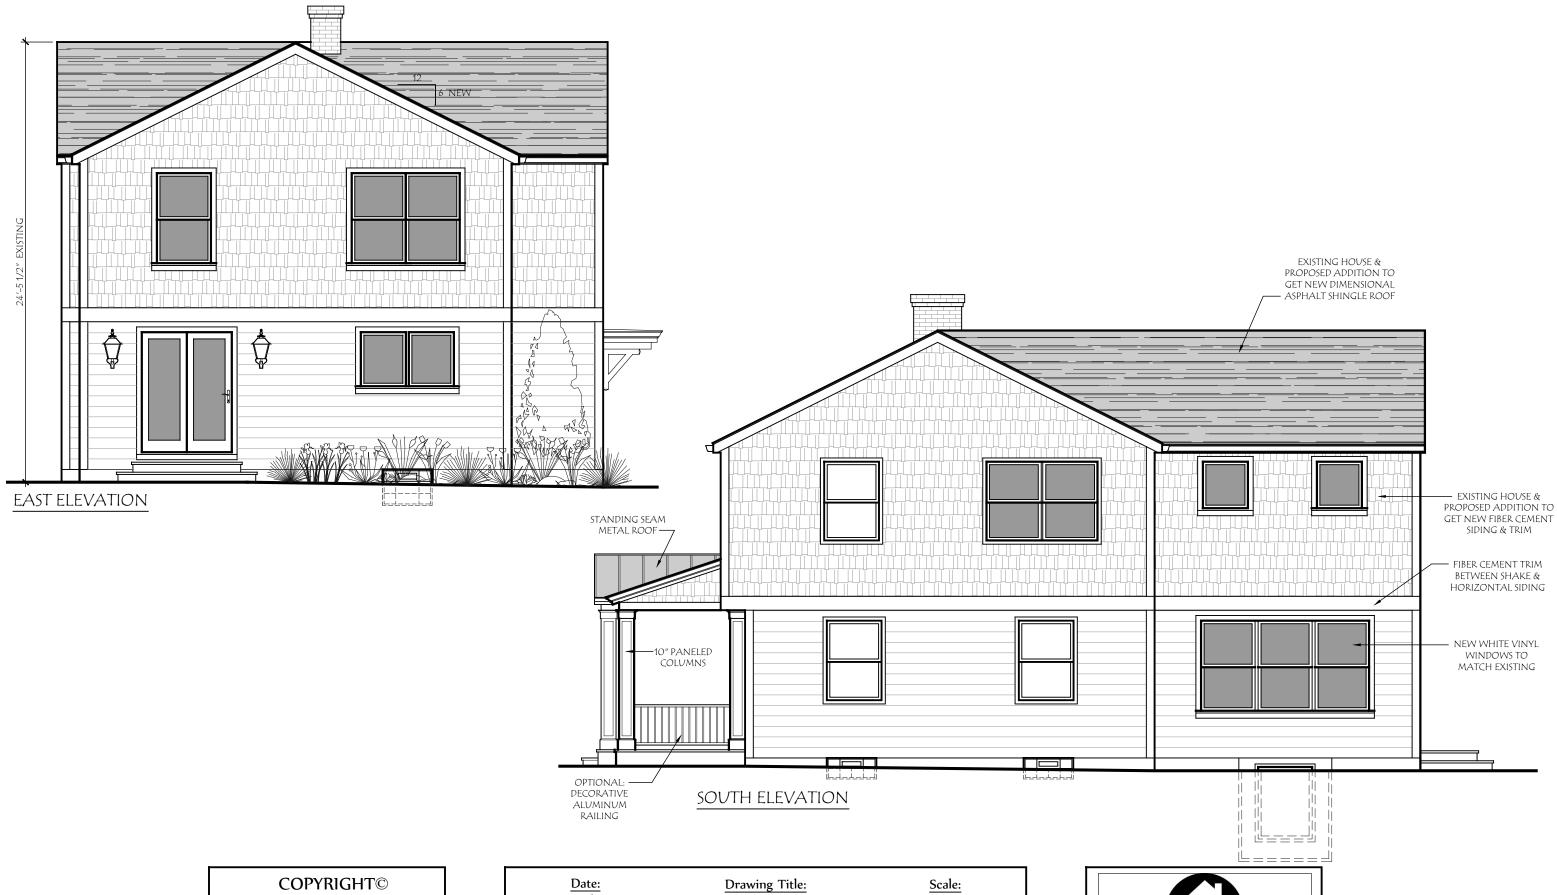

Date: 24 April 2024 Exterior Elevations Scale: 3/16" = 1'-0"

Project Number: Project Name: Sheet Number: Vincent-Kunkel Residence 792 Francis Ave.