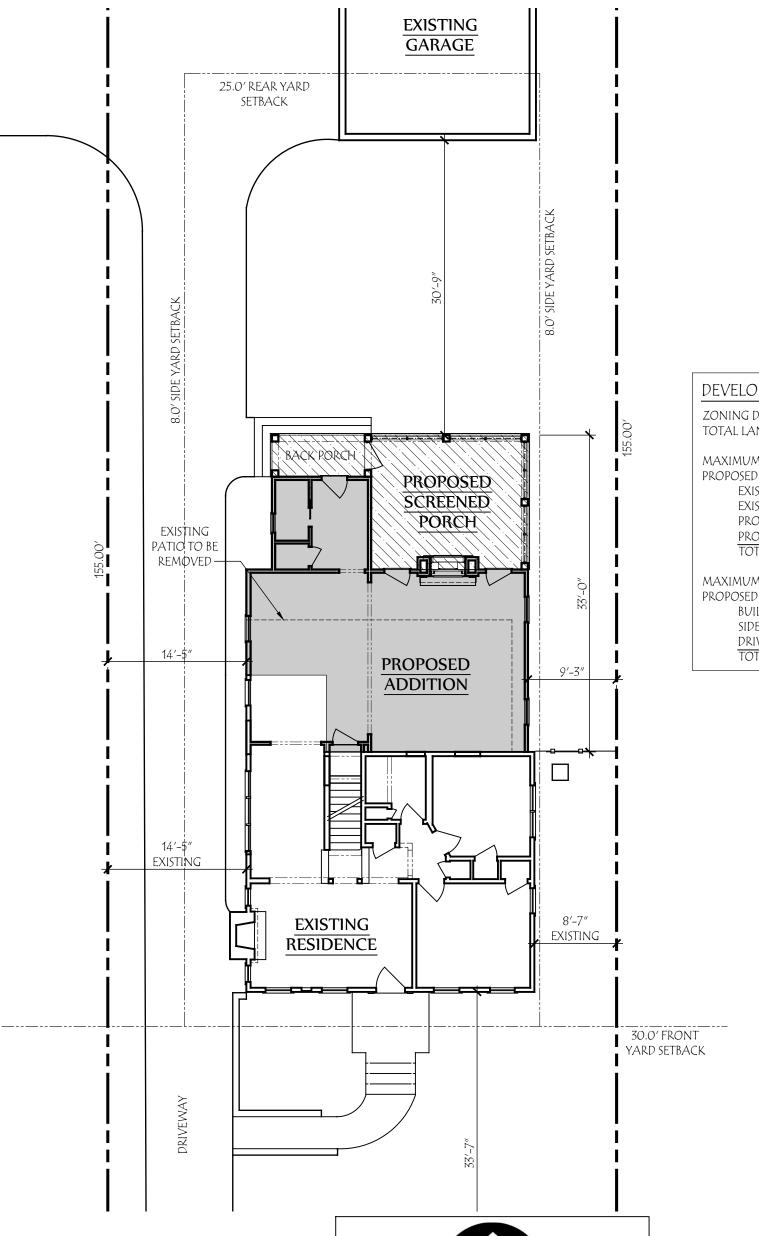

## ADDITION & RENOVATION FOR: Daniel & Jenna Murry 514 NORTHVIEW DRIVE

BEXLEY, OHIO 43209

| DEVELOPMENT INFORMATION  |       |           |
|--------------------------|-------|-----------|
| Zoning designation       |       | =R-6      |
| TOTAL LAND AREA          |       | = 8215 SF |
| MAXIMUM BUILDING COVER   | 35%   | = 2875 SF |
| PROPOSED LOT COVER:      |       |           |
| existing house           |       | = 826 SF  |
| existing garage          |       | = 420 SF  |
| Proposed Addition        |       | = 590 SF  |
| PROPOSED PORCHES         |       | = 273 SF  |
| TOTAL BUILDING COVER     | 25.6% | = 2109 SF |
| MAXIMUM DEVELOP. COVER   | 60%   | = 4929 SF |
| PROPOSED DEVELOP. COVER: | 00%   | - 4727 31 |
| BUILDING COVER           |       | = 2109 SF |
| SIDEWALKS                |       | = 136 SF  |
| DRIVEWAY                 |       | =2075 SF  |
| TOTAL                    | 52.5% | = 4161 SF |
|                          |       |           |