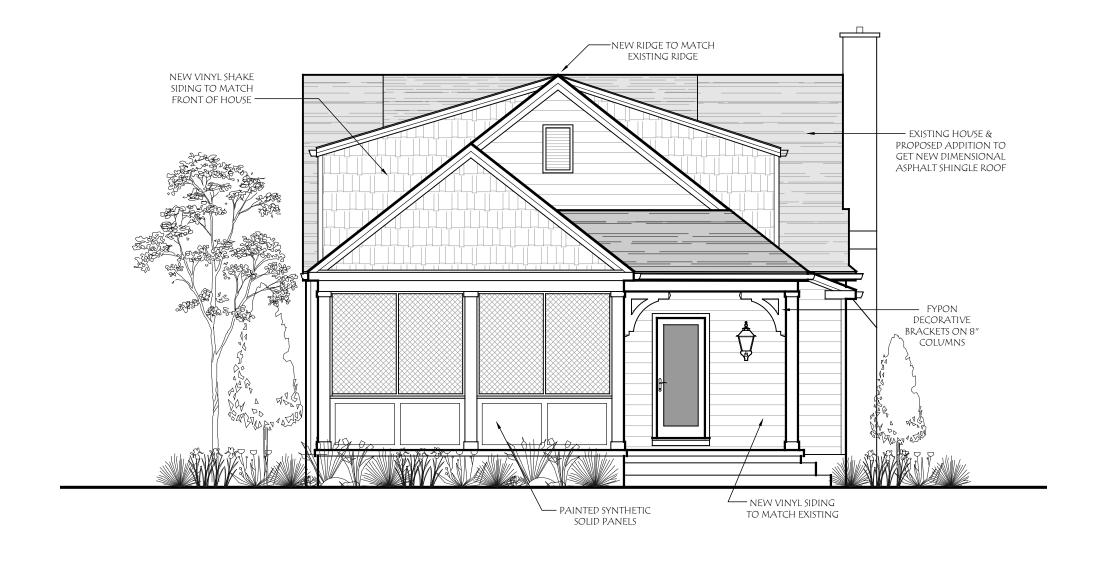

WRITTEN AUTHORIZATION OF THE ARCHITECT. Date: 15 May 2024

Drawing Title:
First Floor Plan

1/4" = 1'-0"

Project Number: 20-050 Th

Project Name:
The Murry Residence
514 Northview Dr.

Sheet Number: A-2





## **COPYRIGHT**©

LAUERHASS ARCHITECTURE, LLC ALL RIGHTS RESERVED.

THE ARCHITECT'S DRAWINGS AND OTHER WORK ARE FOR USE SOLELY ON THIS PROJECT. THE ARCHITECT IS THE AUTHOR, AND RESERVES ALL RIGHTS. INFORMATION CONTAINED HEREIN SHALL NOT BE USED WITHOUT THE EXPRESS WRITTEN AUTHORIZATION OF THE ARCHITECT.  $\begin{array}{ccc} \underline{\text{Date:}} & \underline{\text{Drawing Title:}} \\ 15 \text{ May 2024} & \textbf{Second Floor Plan} & \frac{\text{Scale:}}{1/4"=1'-0"} \end{array}$ 

Project Number:

20-050

Project Name:

The Murry Residence
514 Northview Dr.

Sheet Number: A-3





## **COPYRIGHT**©

LAUERHASS ARCHITECTURE, LLC ALL RIGHTS RESERVED.

THE ARCHITECT'S DRAWINGS AND OTHER WORK ARE FOR USE SOLELY ON THIS PROJECT. THE ARCHITECT IS THE AUTHOR, AND RESERVES ALL RIGHTS. INFORMATION CONTAINED HEREIN SHALL NOT BE USED WITHOUT THE EXPRESS WRITTEN AUTHORIZATION OF THE ARCHITECT.