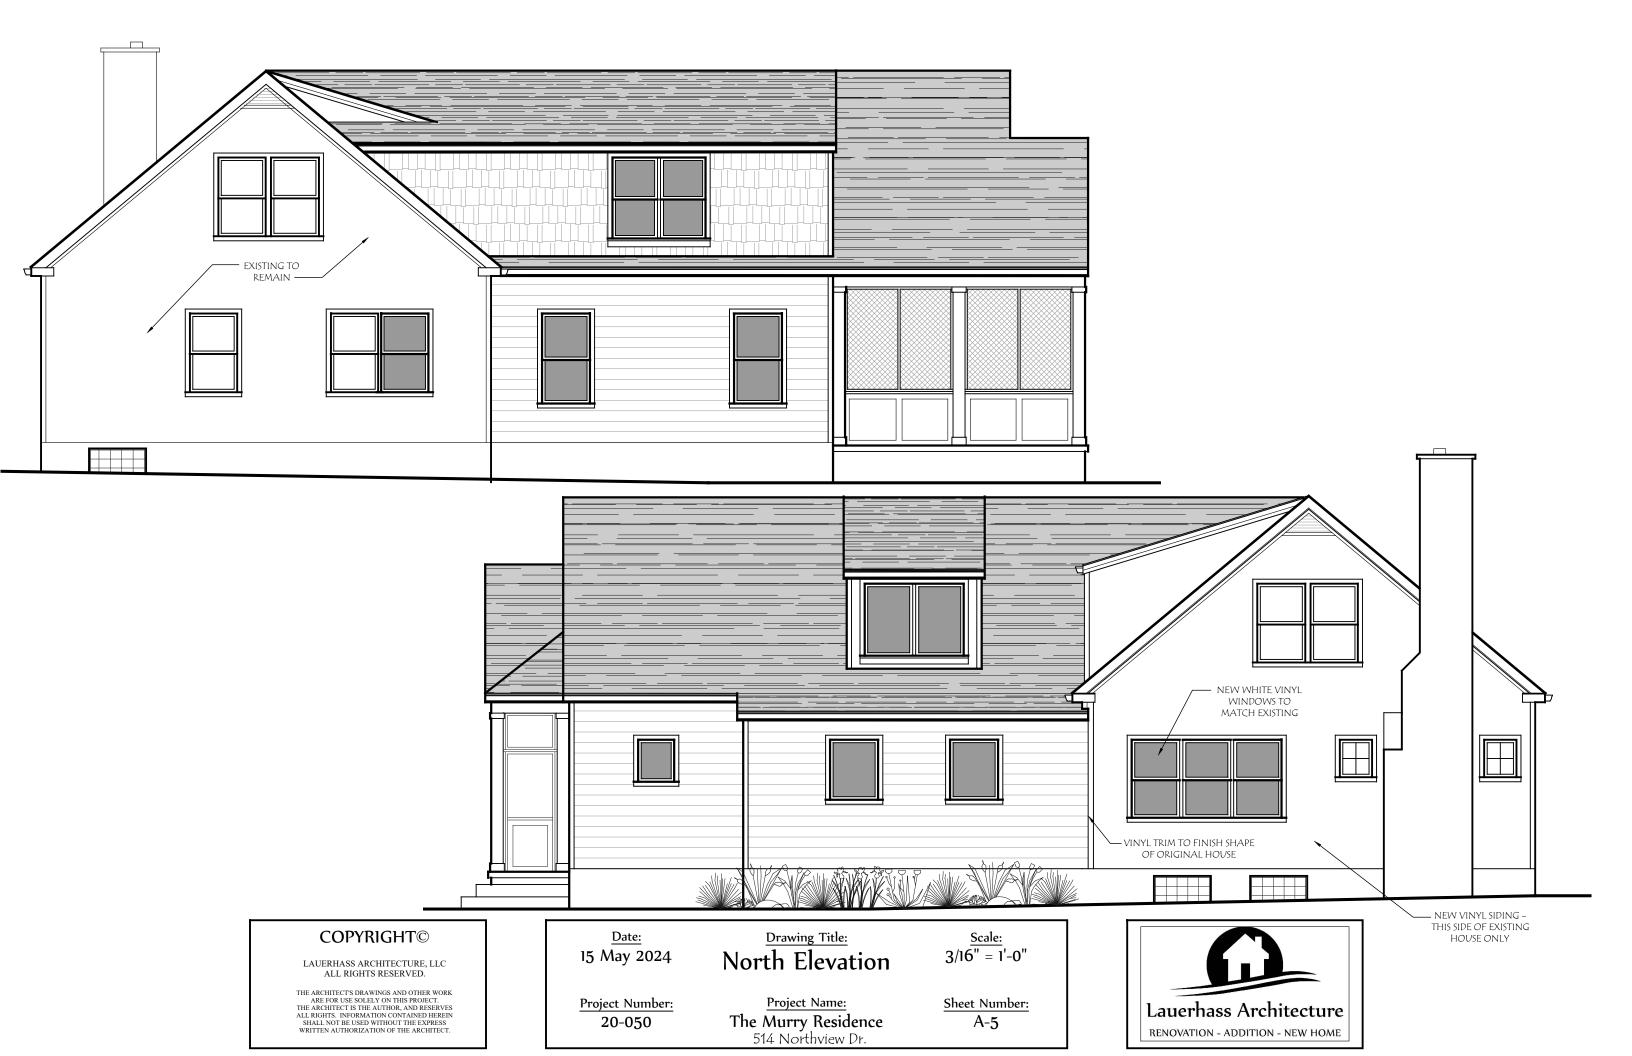

## **COPYRIGHT**©

LAUERHASS ARCHITECTURE, LLC ALL RIGHTS RESERVED.

THE ARCHITECT'S DRAWINGS AND OTHER WORK ARE FOR USE SOLELY ON THIS PROJECT. THE ARCHITECT IS THE AUTHOR, AND RESERVES ALL RIGHTS. INFORMATION CONTAINED HEREIN SHALL NOT BE USED WITHOUT THE EXPRESS WRITTEN AUTHORIZATION OF THE ARCHITECT.  $\begin{array}{ccc} \underline{\text{Date:}} & \underline{\text{Drawing Title:}} \\ 15 \text{ May 2024} & \textbf{Second Floor Plan} & \frac{\text{Scale:}}{1/4"=1'-0"} \end{array}$ 

Project Number:

20-050

Project Name:

The Murry Residence
514 Northview Dr.

Sheet Number: A-3