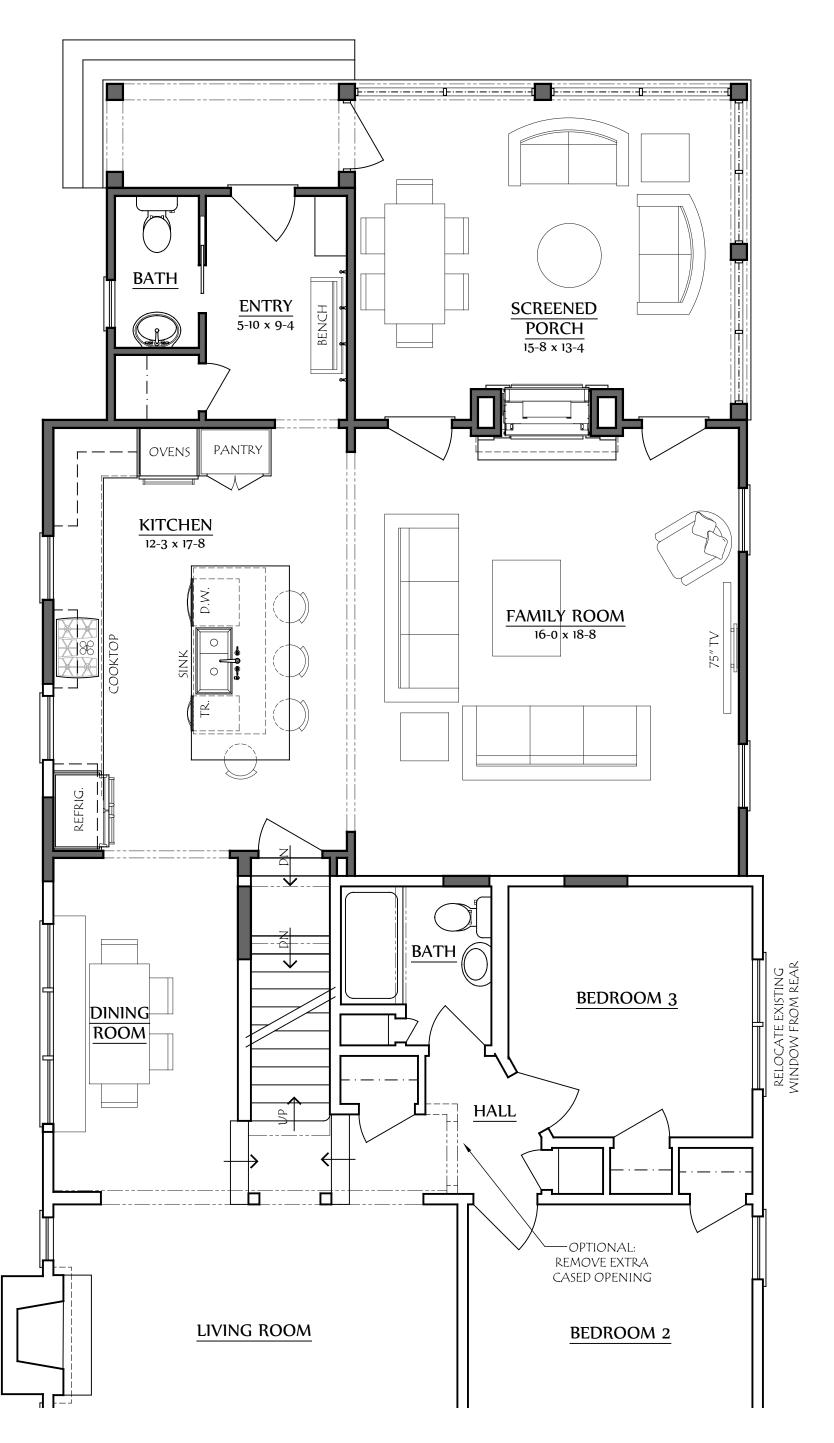

Drawing Title:
First Floor Plan

1/4" = 1'-0"

Project Number: 20-050 Th

Project Name:
The Murry Residence
514 Northview Dr.

Sheet Number: A-2