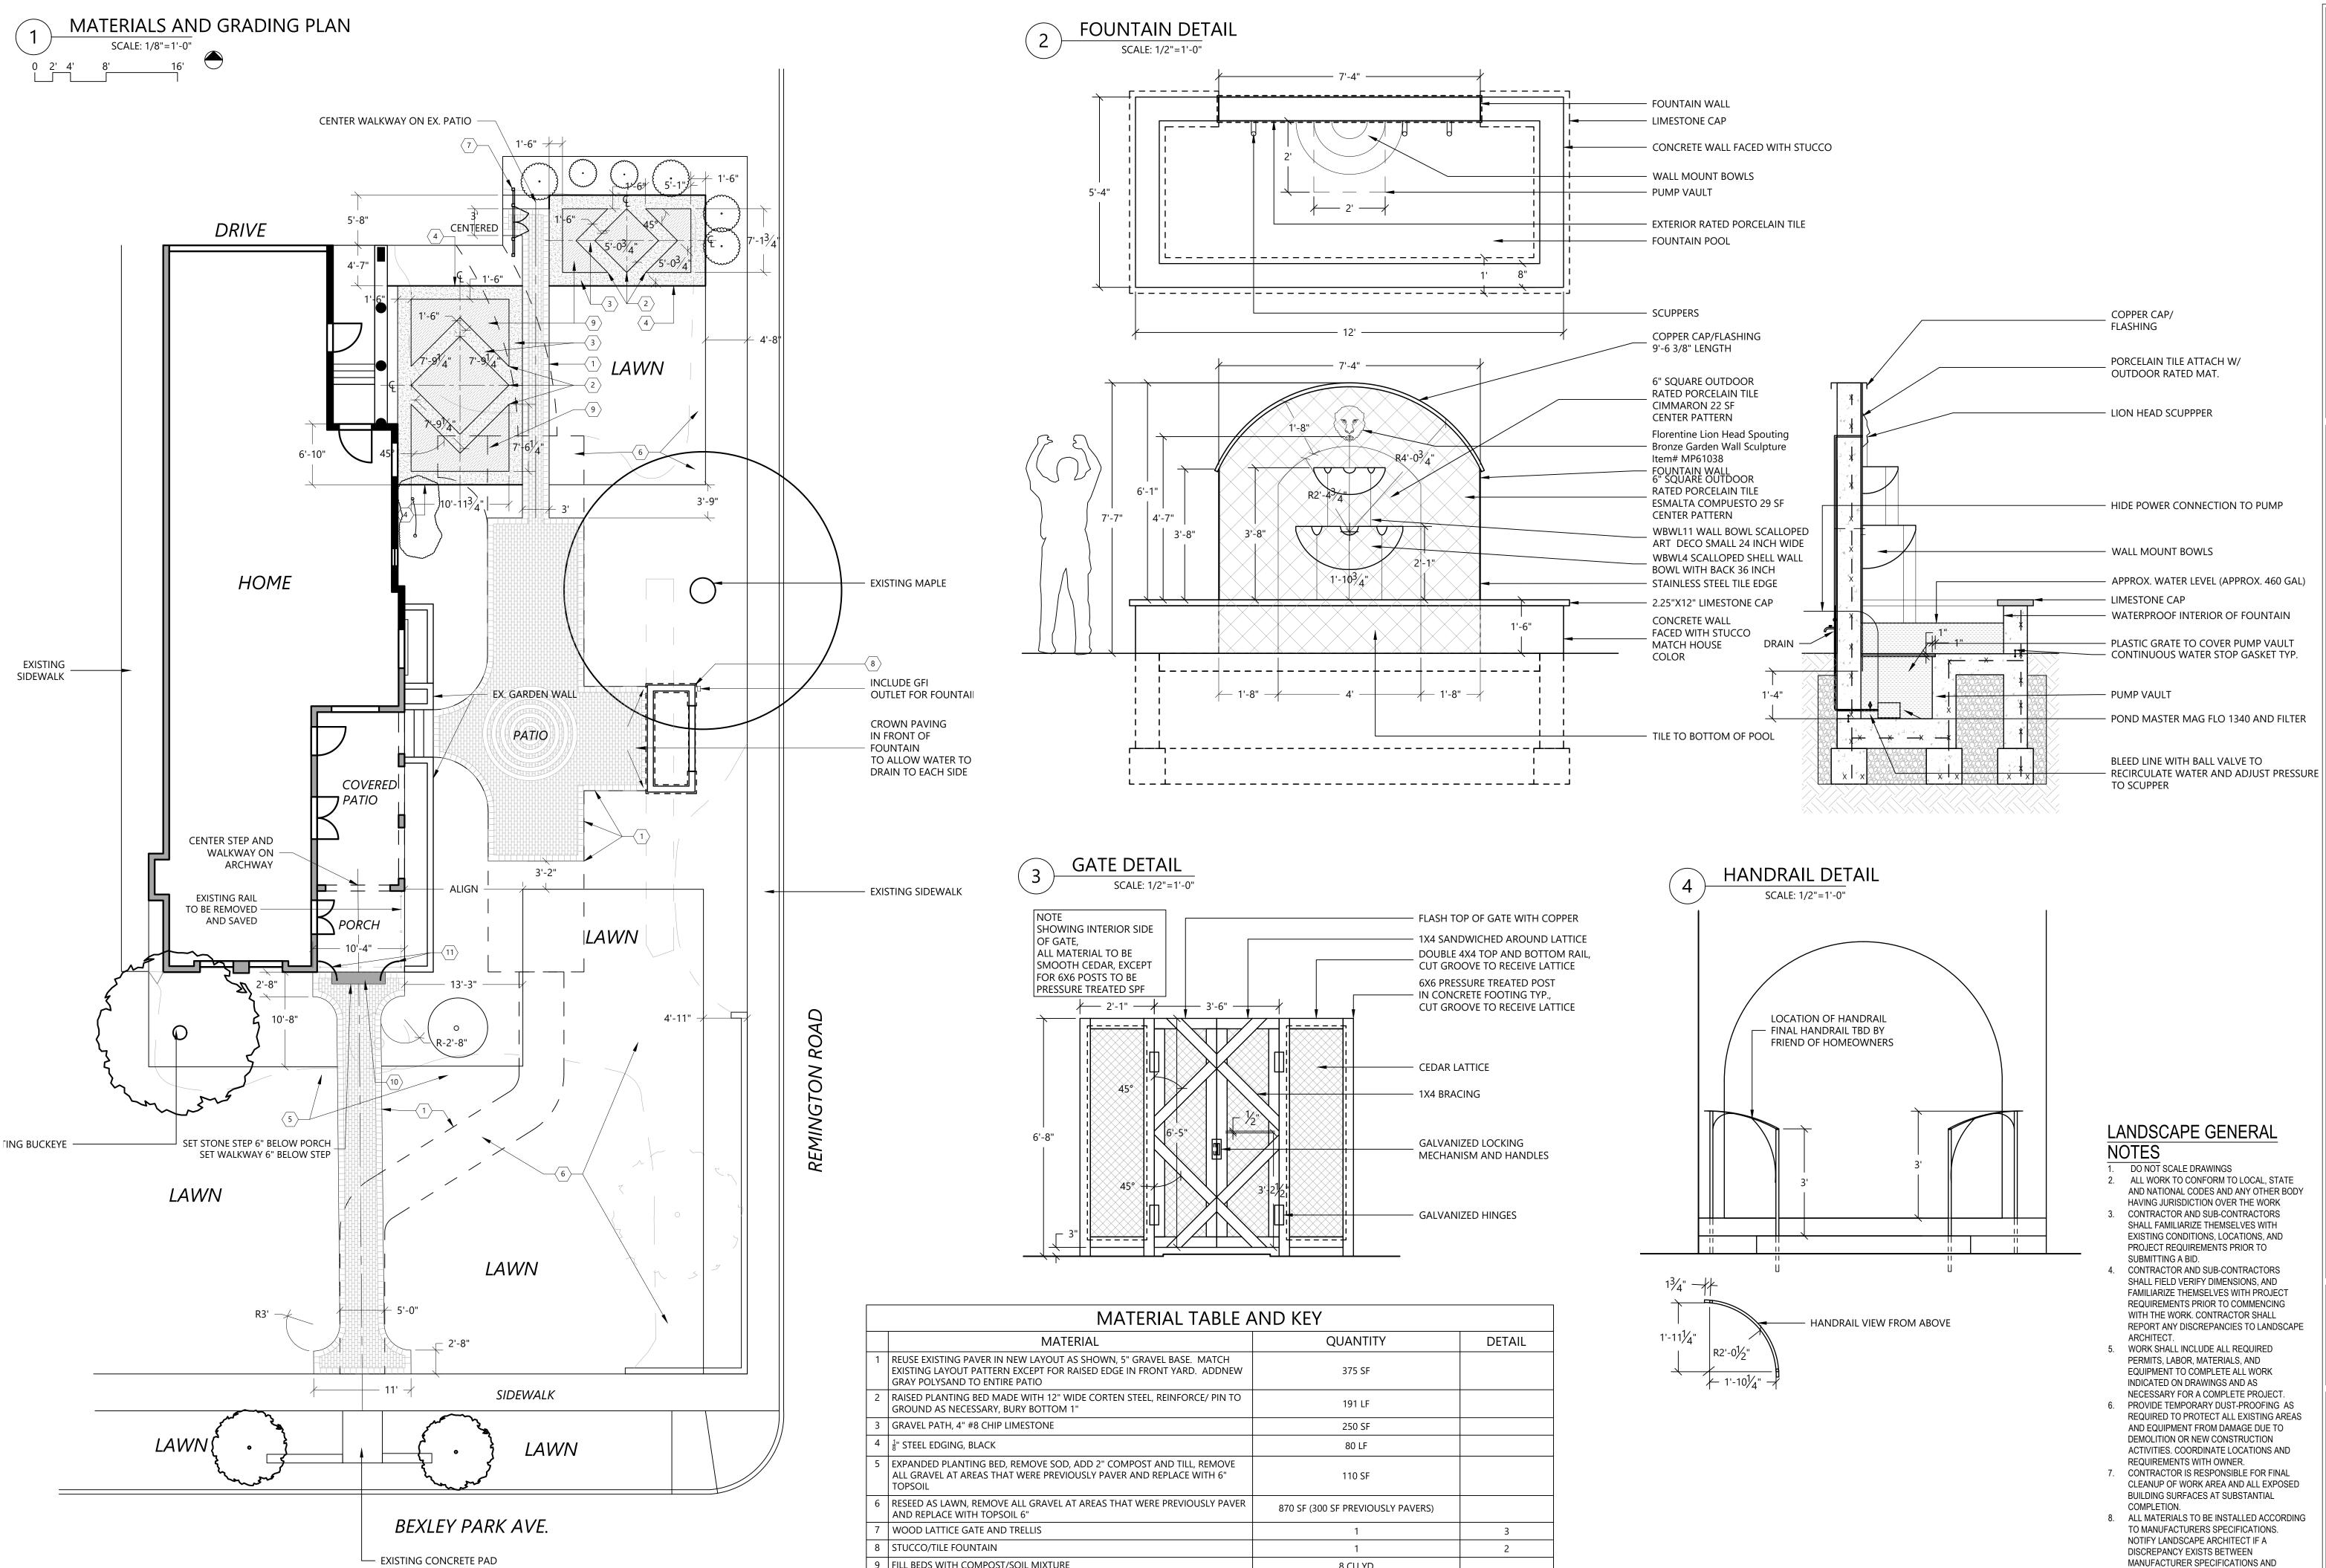

SCALE: 1/8"=1'-0"  $\bigcirc$ 16' 0 2

| MATERIAL TABLE AND KEY |                                                                                                                                                                             |                                   |        |  |  |  |
|------------------------|-----------------------------------------------------------------------------------------------------------------------------------------------------------------------------|-----------------------------------|--------|--|--|--|
|                        | MATERIAL                                                                                                                                                                    | QUANTITY                          | DETAIL |  |  |  |
| 1                      | REUSE EXISTING PAVER IN NEW LAYOUT AS SHOWN, 5" GRAVEL BASE. MATCH<br>EXISTING LAYOUT PATTERN EXCEPT FOR RAISED EDGE IN FRONT YARD. ADDNEW<br>GRAY POLYSAND TO ENTIRE PATIO | 375 SF                            |        |  |  |  |
| 2                      | RAISED PLANTING BED MADE WITH 12" WIDE CORTEN STEEL, REINFORCE/ PIN TO GROUND AS NECESSARY, BURY BOTTOM 1"                                                                  | 191 LF                            |        |  |  |  |
| 3                      | GRAVEL PATH, 4" #8 CHIP LIMESTONE                                                                                                                                           | 250 SF                            |        |  |  |  |
| 4                      | <sup>1</sup> / <sub>8</sub> " STEEL EDGING, BLACK                                                                                                                           | 80 LF                             |        |  |  |  |
| 5                      | EXPANDED PLANTING BED, REMOVE SOD, ADD 2" COMPOST AND TILL, REMOVE<br>ALL GRAVEL AT AREAS THAT WERE PREVIOUSLY PAVER AND REPLACE WITH 6"<br>TOPSOIL                         | 110 SF                            |        |  |  |  |
| 6                      | RESEED AS LAWN, REMOVE ALL GRAVEL AT AREAS THAT WERE PREVIOUSLY PAVER AND REPLACE WITH TOPSOIL 6"                                                                           | 870 SF (300 SF PREVIOUSLY PAVERS) |        |  |  |  |
| 7                      | WOOD LATTICE GATE AND TRELLIS                                                                                                                                               | 1                                 | 3      |  |  |  |
| 8                      | STUCCO/TILE FOUNTAIN                                                                                                                                                        | 1                                 | 2      |  |  |  |
| 9                      | FILL BEDS WITH COMPOST/SOIL MIXTURE                                                                                                                                         | 8 CU YD                           |        |  |  |  |
| 10                     | 6"X16"X6' CUT LIMESTONE STEP                                                                                                                                                | 1                                 |        |  |  |  |
| 11                     | NEW HANDRAILS, TO BE DESIGNED BY FRIEND OF HOMEOWNER                                                                                                                        | 2                                 | 4      |  |  |  |

- DRAWINGS
- 9. PROPERTY LINES ARE ESTIMATED, OBTAIN A SURVEY TO ENSURE FENCES AND OTHER ITEMS ARE ON OWNERS PROPERTY

RESIDI CHIR CHIR LAIR UUE, BEXLEY. O  $\cup$ SAINT 2606 BEXLEV PARK

ENC

+GRD. PLAN SHEET 1 OF 2

## LANDSCAPE GENERAL NOTES

. DO NOT SCALE DRAWINGS ALL WORK TO CONFORM TO LOCAL, STATE AND NATIONAL CODES AND ANY OTHER BODY HAVING JURISDICTION OVER THE WORK

CONTRACTOR AND SUB-CONTRACTORS SHALL FAMILIARIZE THEMSELVES WITH EXISTING CONDITIONS, LOCATIONS, AND PROJECT REQUIREMENTS PRIOR TO SUBMITTING A BID.

CONTRACTOR AND SUB-CONTRACTORS SHALL FIELD VERIFY DIMENSIONS, AND FAMILIARIZE THEMSELVES WITH PROJECT REQUIREMENTS PRIOR TO COMMENCING WITH THE WORK. CONTRACTOR SHALL REPORT ANY DISCREPANCIES TO LANDSCAPE ARCHITECT. WORK SHALL INCLUDE ALL REQUIRED PERMITS, LABOR, MATERIALS, AND EQUIPMENT TO COMPLETE ALL WORK INDICATED ON DRAWINGS AND AS NECESSARY FOR A COMPLETE PROJECT. PROVIDE TEMPORARY DUST-PROOFING AS REQUIRED TO PROTECT ALL EXISTING AREAS AND EQUIPMENT FROM DAMAGE DUE TO DEMOLITION OR NEW CONSTRUCTION ACTIVITIES. COORDINATE LOCATIONS AND REQUIREMENTS WITH OWNER.

CONTRACTOR IS RESPONSIBLE FOR FINAL CLEANUP OF WORK AREA AND ALL EXPOSED BUILDING SURFACES AT SUBSTANTIAL COMPLETION. ALL MATERIALS TO BE INSTALLED ACCORDING TO MANUFACTURERS SPECIFICATIONS. NOTIFY LANDSCAPE ARCHITECT IF A DISCREPANCY EXISTS BETWEEN MANUFACTURER SPECIFICATIONS AND DRAWINGS 8

9. PROPERTY LINES ARE ESTIMATED, OBTAIN A SURVEY TO ENSURE FENCES AND OTHER ITEMS ARE ON OWNERS PROPERTY