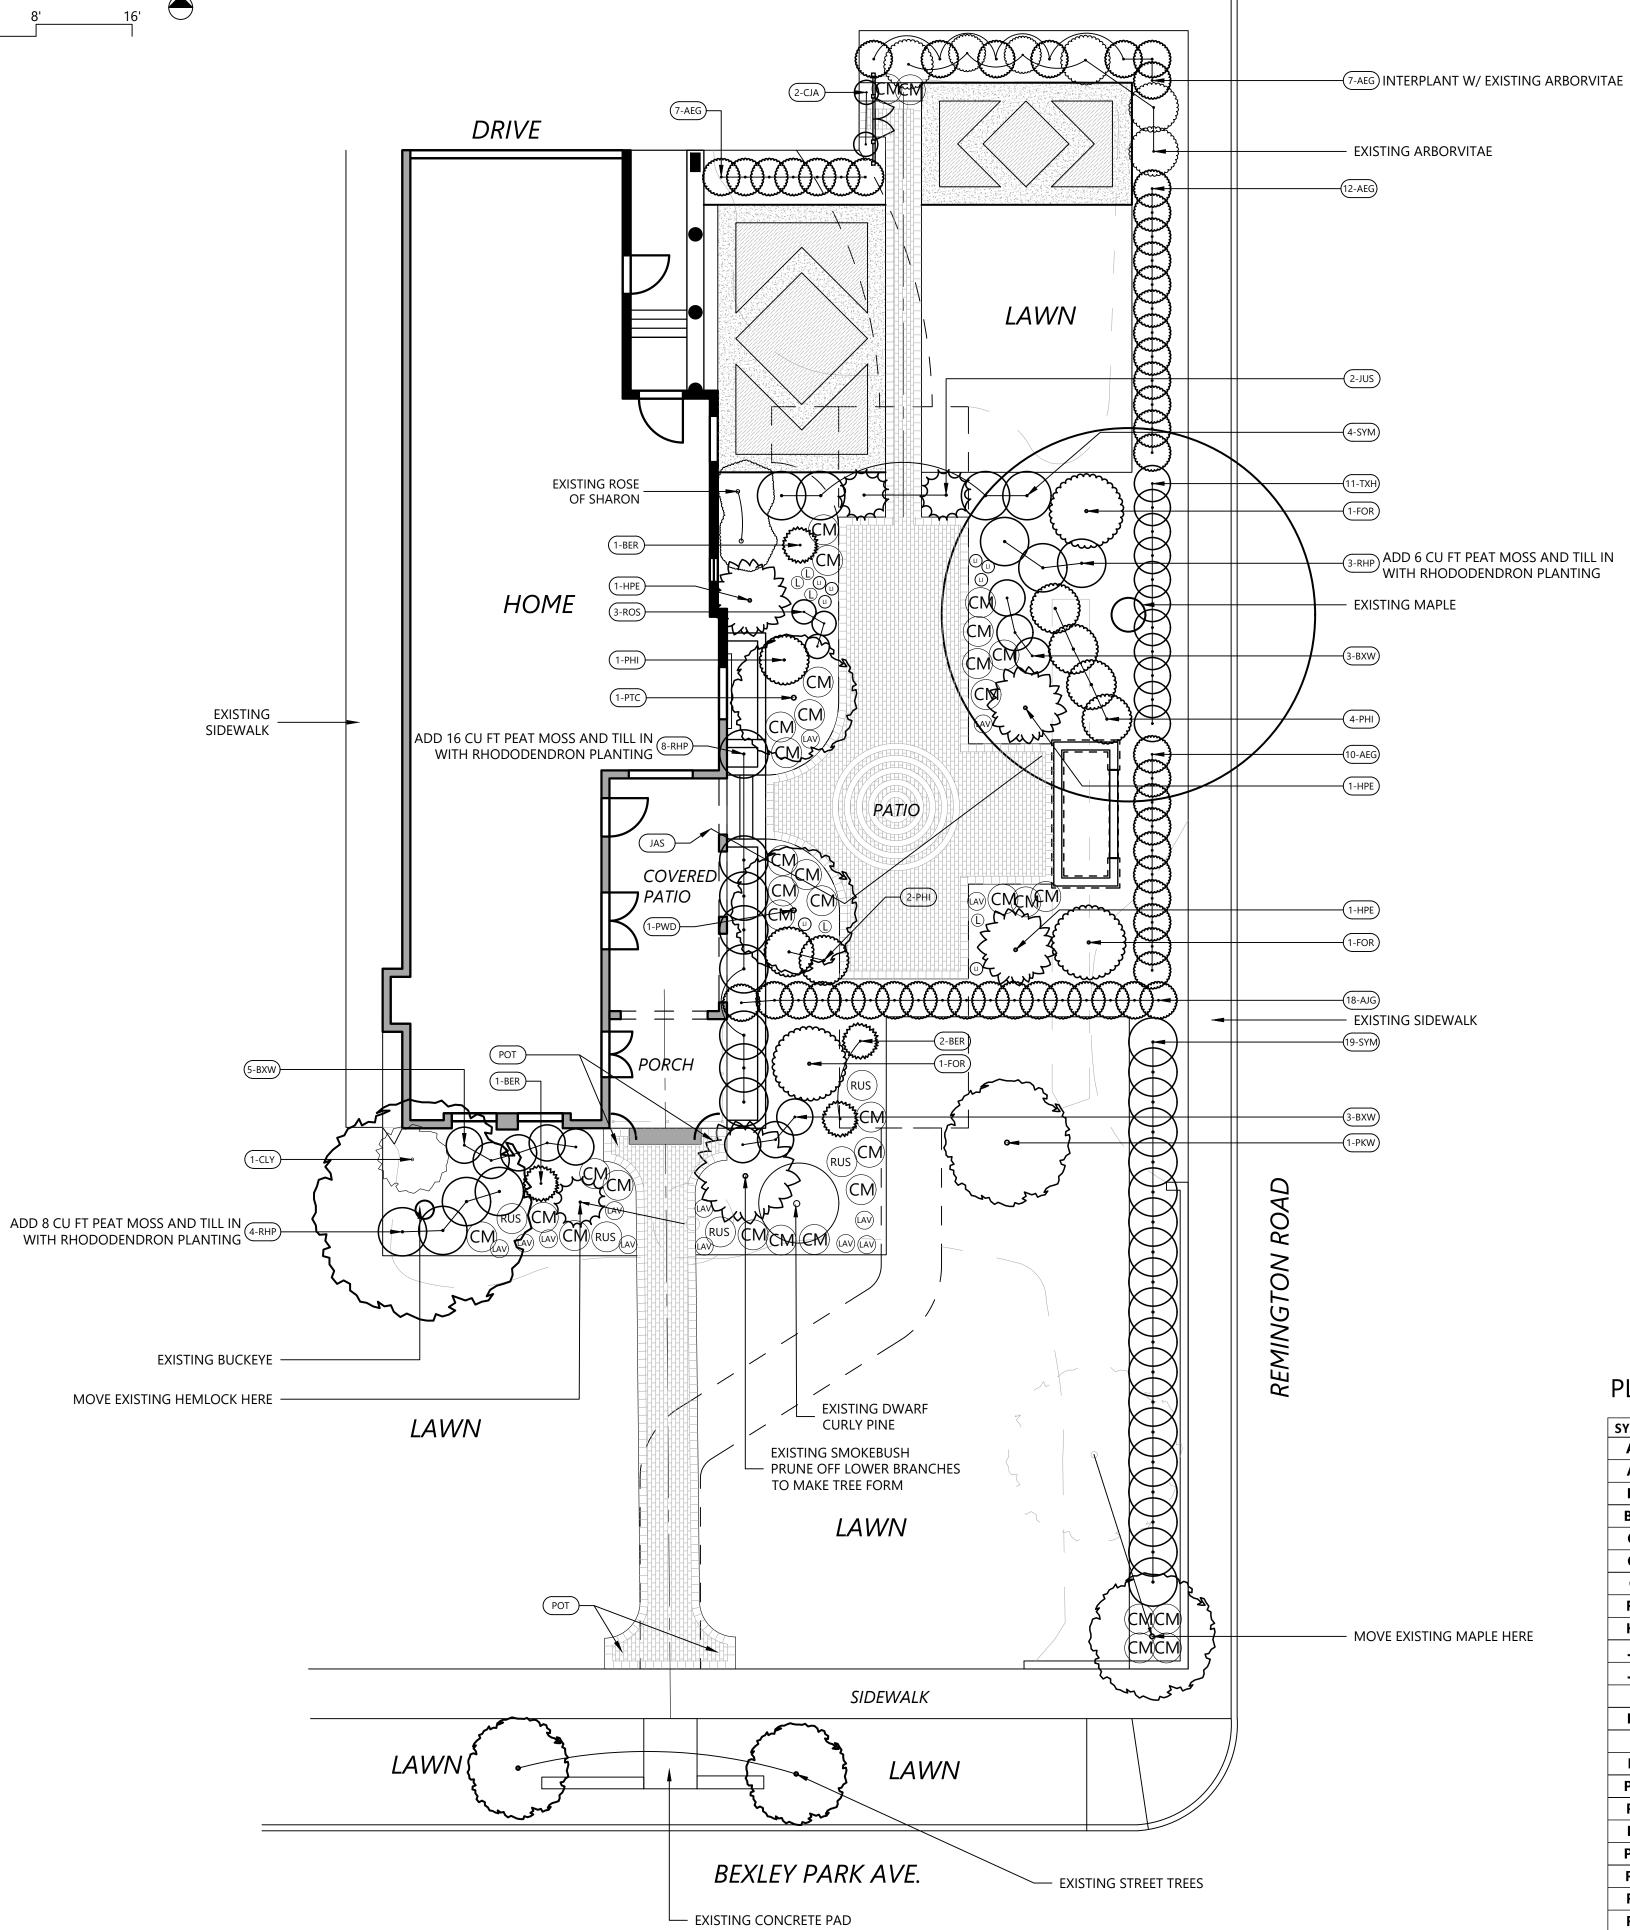

## PLANT TABLE

| SYMBOL | SCIENTIFIC NAME                                | COMMON NAME              | SIZE              | QUANTITY | NOTE                               |
|--------|------------------------------------------------|--------------------------|-------------------|----------|------------------------------------|
| AEG    | THUJA OCCIDENTALIS 'EMERALD GREEN'             | EASTERN ARBOVITAE        | 7'                | 36       | TRANSPLANT EXISTING WHERE POSSIBLE |
| AJG    | THUJA PLICATA 'JUNIOR GIANT'                   | JUNIOR GIANT ARBORVITAE  | 6-7'              | 18       |                                    |
| BER    | BERBERIS THUNBERGII 'ROSE GLOW'                | ROSE GLOW BARBERRY       | TRANSPLANT EX.    | 4        |                                    |
| BXW    | BUXUS MICROPHYLLA VAR. JAPONICA 'WINTER GEM'   | BOXWOOD 'WINTER GEM'     | #3                | 11       |                                    |
| CJA    | CLEMATIS X JACKMANII                           | JACKMAN'S CLEMATIS       | #1                | 2        |                                    |
| CLY    | CALYCANTHUS FLORIDUS                           | CAROLINA ALLSPICE        | #5                | 1        |                                    |
| СМ     | NEPETA 'WALKER'S LOW'                          | CATMINT 'WALKER'S LOW'   | #1                | 32       |                                    |
| FOR    | FORSYTHIA, TRANSPLANT EXISTING                 | FORSYTHIA TRANSPLANT     | TRANSPLANT EX.    | 3        |                                    |
| HPE    | HIBISCUS MOSCHEUTOS 'PINK ELEPHANT'            | PINK ELEPHANT HIBISCUS   | #3                | 3        |                                    |
| JAS    | JASMINE SAMBAE 'GRAND DUKE OF TUSCANY' IN POT  | JASMINE IN POT           | POTTED            | 3        |                                    |
| JUS    | JUNIPERUS CHINENSIS 'SPARTAN'                  | SPARTAN JUNIPER          | #5                | 2        |                                    |
| L      | LILIUM 'STARGAZER                              | STARGAZER LILY           | 3 BULBS EACH SYM. | 5        | 15 TOTAL BULBS                     |
| LAV    | STACHYS BYZANTINA                              | LAMB'S EAR               | #1                | 13       |                                    |
| LI     | LILIUM 'CASABLANCA'                            | CASABLANCA LILY          | 3 BULBS EACH SYM. | 8        | 24 TOTAL BULBS                     |
| PHI    | PHILADELPHUS 'SNOW WHITE'                      | MOCK ORANGE SNOW WHITE   | #3                | 7        |                                    |
| PKW    | PRUNUS 'KWANZAN'                               | KWANZAN FLOWERING CHERRY | #15               | 1        |                                    |
| ΡΟΤ    | POT WITH ANNUALS, PINK, PURPLE, YELLOW, ORANGE |                          |                   | 4        |                                    |
| РТС    | PRUNUS 'TWOCOT' - DWARF                        | DWARF APRICOT            | MAILORDER         | 1        |                                    |
| PWD    | PRUNUS 'WILSON DELICIOUS' - DWARF              | DWARF APRICOT            | MAILORDER         | 1        |                                    |
| RHP    | RHDODENDRON X 'PJM'                            | PJM RHODODENDRON         | #3                | 11       |                                    |
| ROS    | ROSE, TRANSPLANT EXISTING                      | TRANSPLANT EXISTING      | EXISTING          | 3        |                                    |
| RUS    | PEROVSKIA ATRIPLICFOLIA                        | RUSSIAN SAGE             | #1                | 5        |                                    |
| SYM    | SYRINGA MEYERI 'PALIBIN'                       | MEYER LILAC              | #5                | 23       |                                    |
| тхн    | TAXUS X MEDIA 'HICKSII'                        | YEW                      | #5                | 11       |                                    |

| SAINT CLAIR CHIR CHIR RESIDEN | 2606 BEXLEY PARK AVENUE, BEXLEY, OHIO 43209 |  |
|-------------------------------|---------------------------------------------|--|
|                               | E OF<br>ETHAN<br>McGORY                     |  |

Ш ()

5-7-24 SHEET SIZE 24"X36" SHEET L2.1 PLANTING

SHEET 20F 2