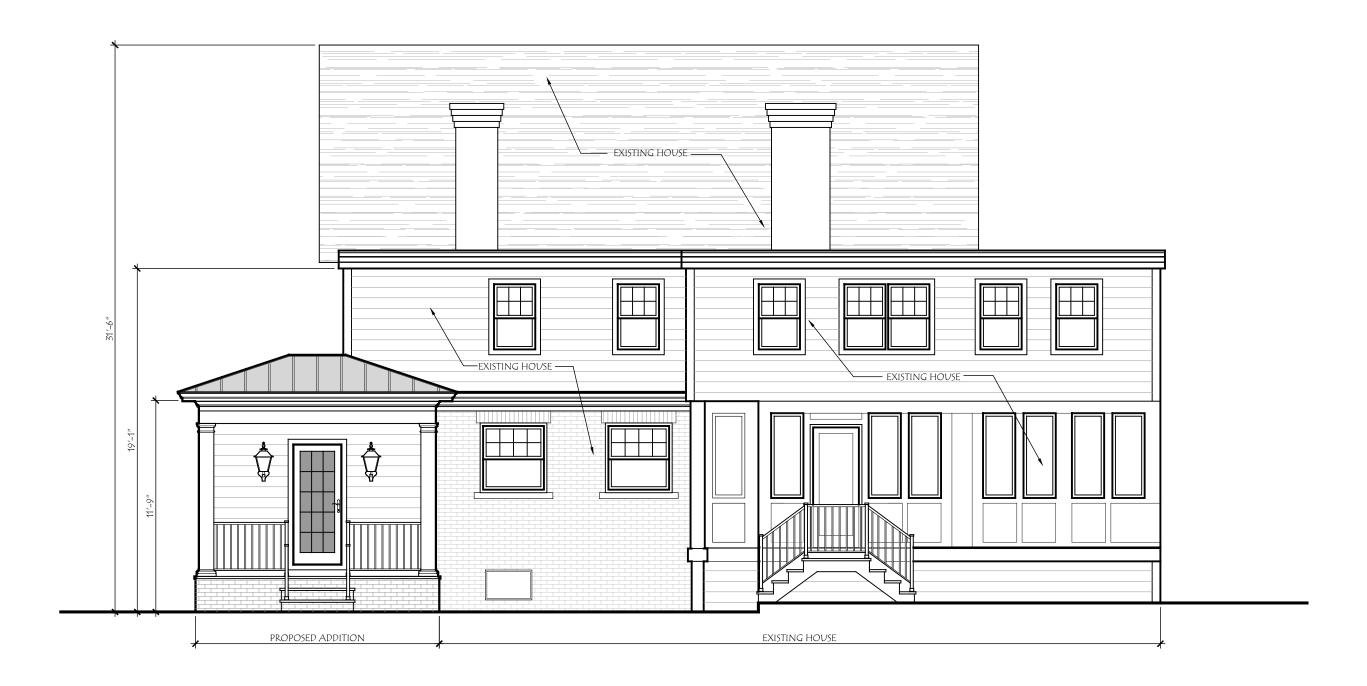

Rear (West) Elevation  $\frac{\text{Scale:}}{3/16'' = 1'-0''}$ 10 Apr 2024 Project Name:

Project Number: The Nickoli Residence 319 S. Columbia Ave.

21-126

Sheet Number: A-4

PARTIAL NORTH ELEVATION