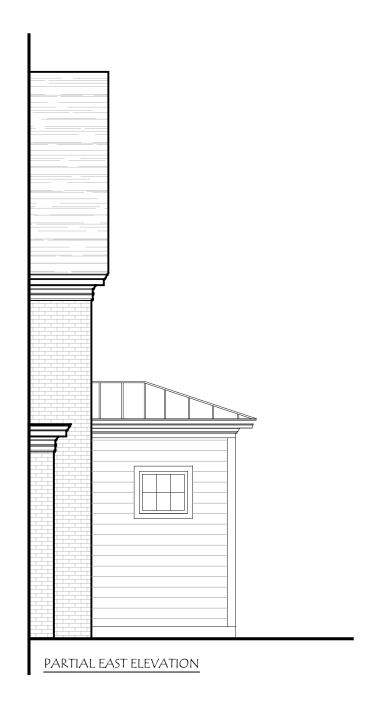

Rear (West) Elevation  $\frac{\text{Scale:}}{3/16'' = 1'-0''}$ 10 Apr 2024 Project Name:

Project Number: The Nickoli Residence 319 S. Columbia Ave.

21-126

Sheet Number: A-4

PARTIAL NORTH ELEVATION