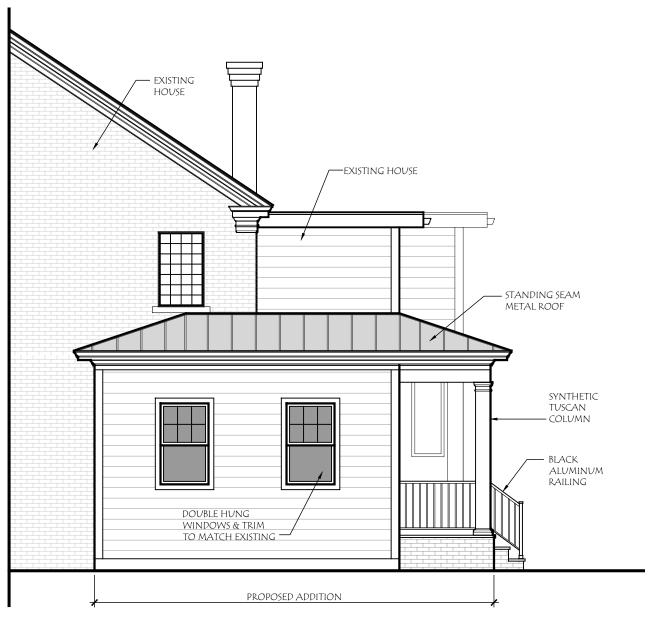

Rear (West) Elevation  $\frac{\text{Scale:}}{3/16'' = 1'-0''}$ 10 Apr 2024 Project Name:

Project Number: The Nickoli Residence 319 S. Columbia Ave.

21-126

Sheet Number: A-4

PARTIAL NORTH ELEVATION