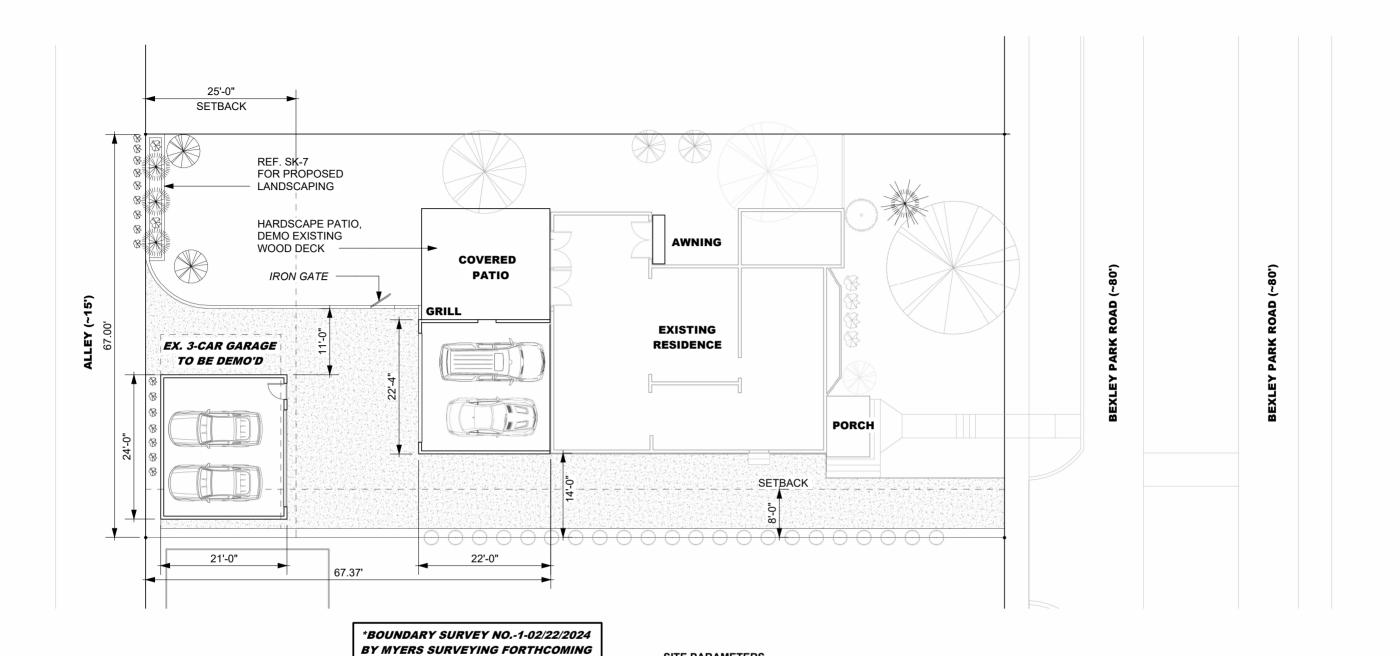

ZONING DESIGNATION TOTAL LAND AREA,  $A_{\mathsf{T}}$ 9,581 SF MAX BUILDING COVERAGE = 0.35 A<sub>T</sub> 3.354 SF MAX DEVELOPMENT COVERAGE = 0.60A<sub>T</sub> 5749 SF PROPOSED BUILDING COVERAGE 1800 SF 75 SF EXISTING FOOTPRINT FRONT PORCH PROPOSED REPLACEMENT GARAGE / ADDITION 995 SF 400 SF COVERED PATIO  $3,320 \text{ SF} \le 0.35 \text{ A}_{\text{T}} = 3354 \text{ SF}$ PROPOSED NEW PRIMARY STRUCTURE

REMOVING

SITE PARAMETERS

DETACHED GARAGE 600 SF

PROPOSED DEVELOPMENT COVERAGE

BUILDING COVERAGE 3320 SF
EXISTING FRONT SIDEWALK & STEPS 140 SF
DRIVE WAY APRON 2265 SF

 $\frac{2205 \text{ SF}}{5725 \text{ SF}}$  ≤0.60A<sub>T</sub> = 5749 SF