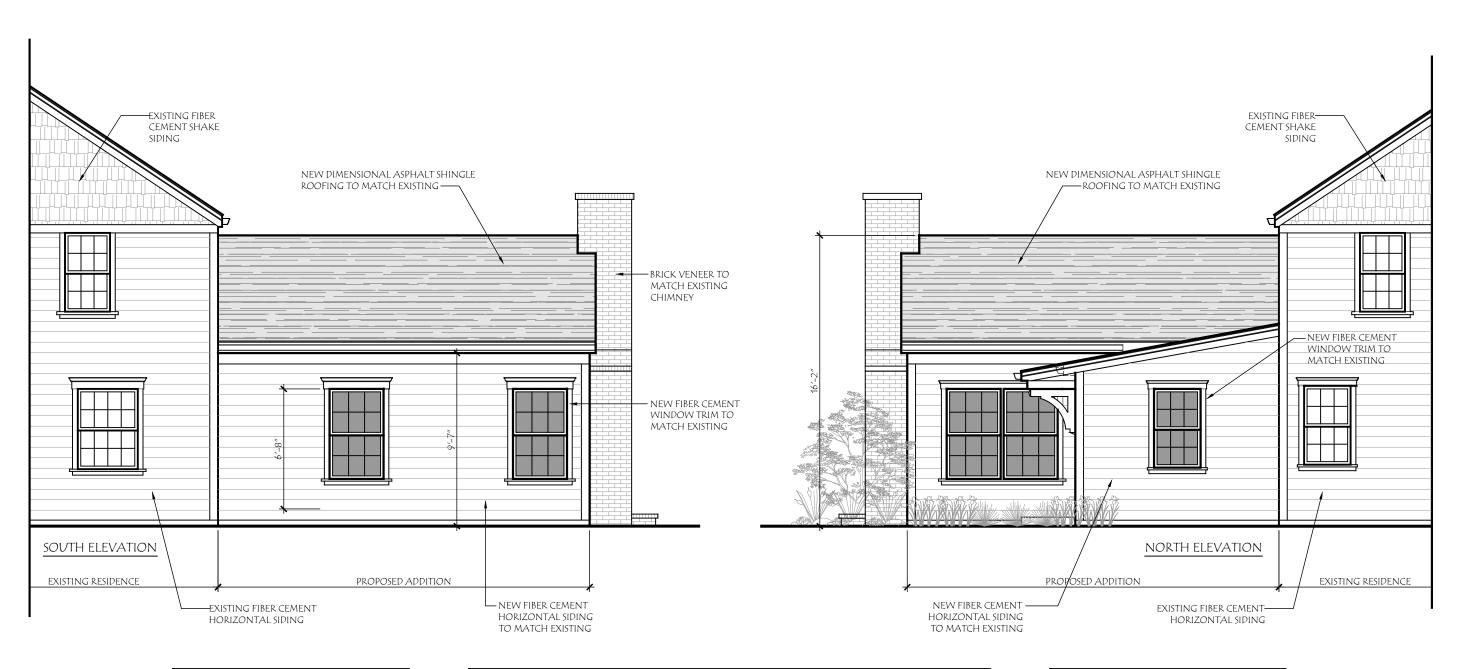

## **COPYRIGHT**©

LAUERHASS ARCHITECTURE, LLC ALL RIGHTS RESERVED.

THE ARCHITECT'S DRAWINGS AND OTHER WORK ARE FOR USE SOLELY ON THIS PROJECT. THE ARCHITECT IS THE AUTHOR, AND RESERVES ALL RIGHTS. INFORMATION CONTAINED HEREIN SHALL NOT BE USED WITHOUT THE EXPRESS WRITTEN AUTHORIZATION OF THE ARCHITECT. <u>Date:</u> 2 April 2024 Side Elevations

Scale: 3/16" = 1'-0"

Project Number:

23-078

The S

Project Name:
The Straub Residence
176 S. Stanwood Rd.

Sheet Number: A-5