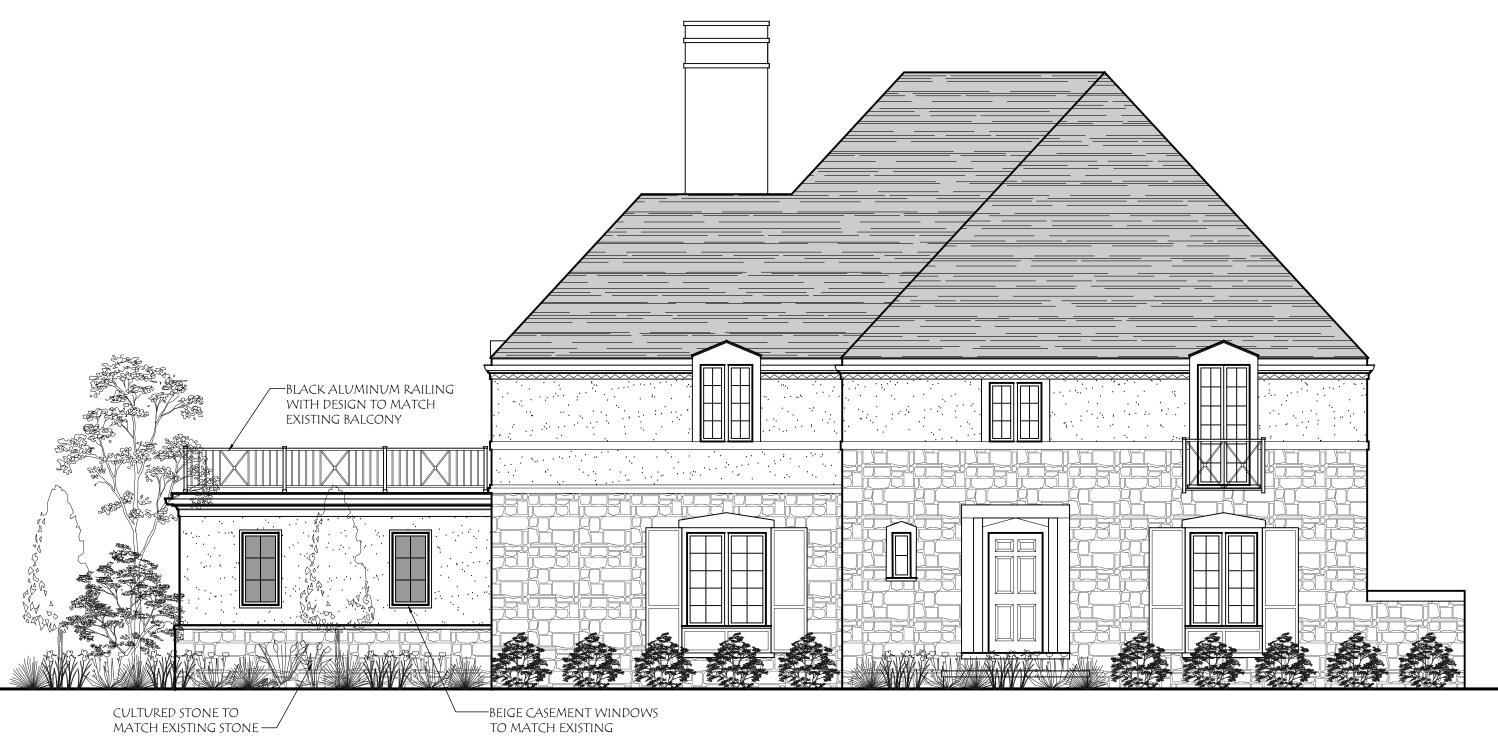

-BEIGE CASEMENT WINDOWS TO MATCH EXISTING

Date: **Drawing Title:**  $3/16^{"}=1'-0"$ East Elevation 17 Jan 2024

Project Name: The Whisler Residence Project Number: Sheet Number: 23-092 A-3