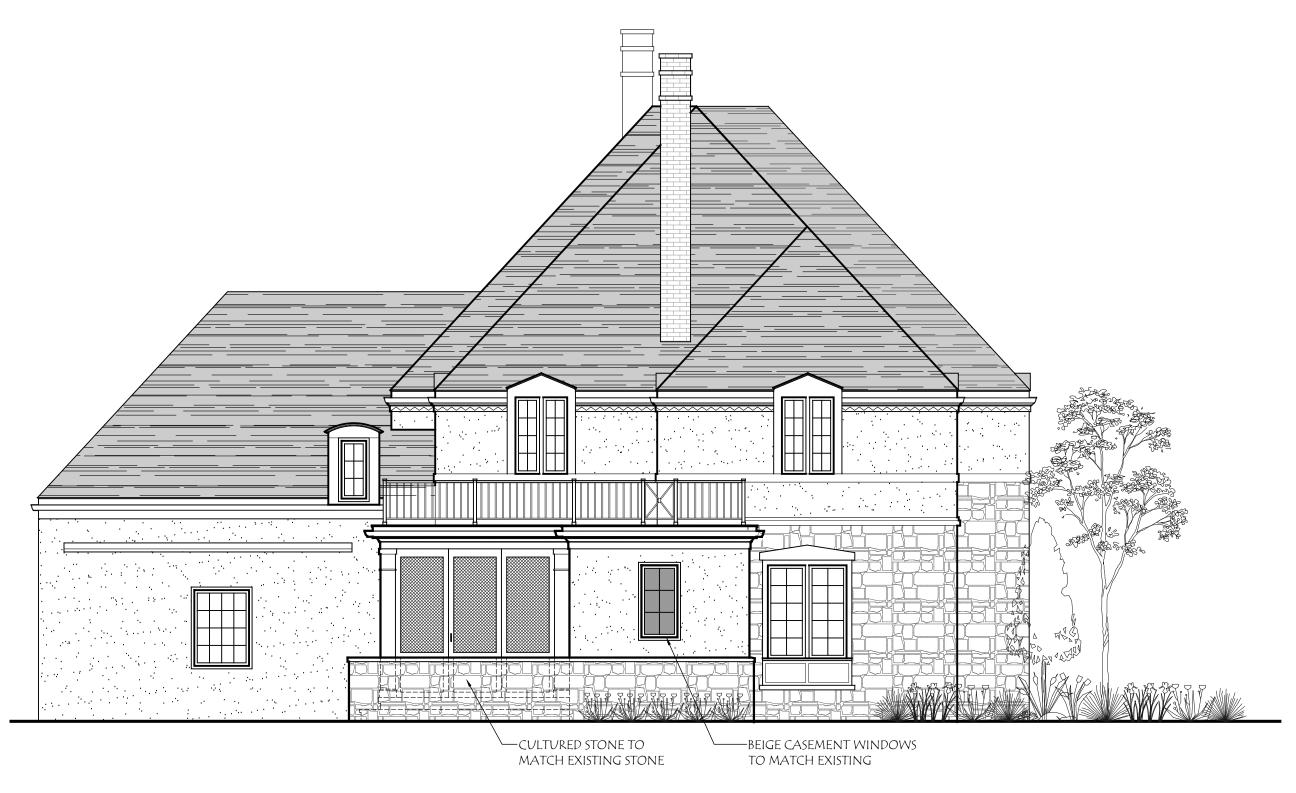

-BEIGE CASEMENT WINDOWS TO MATCH EXISTING

Date: **Drawing Title:**  $3/16^{"}=1'-0"$ East Elevation 17 Jan 2024

Project Name: The Whisler Residence Project Number: Sheet Number: 23-092 A-3