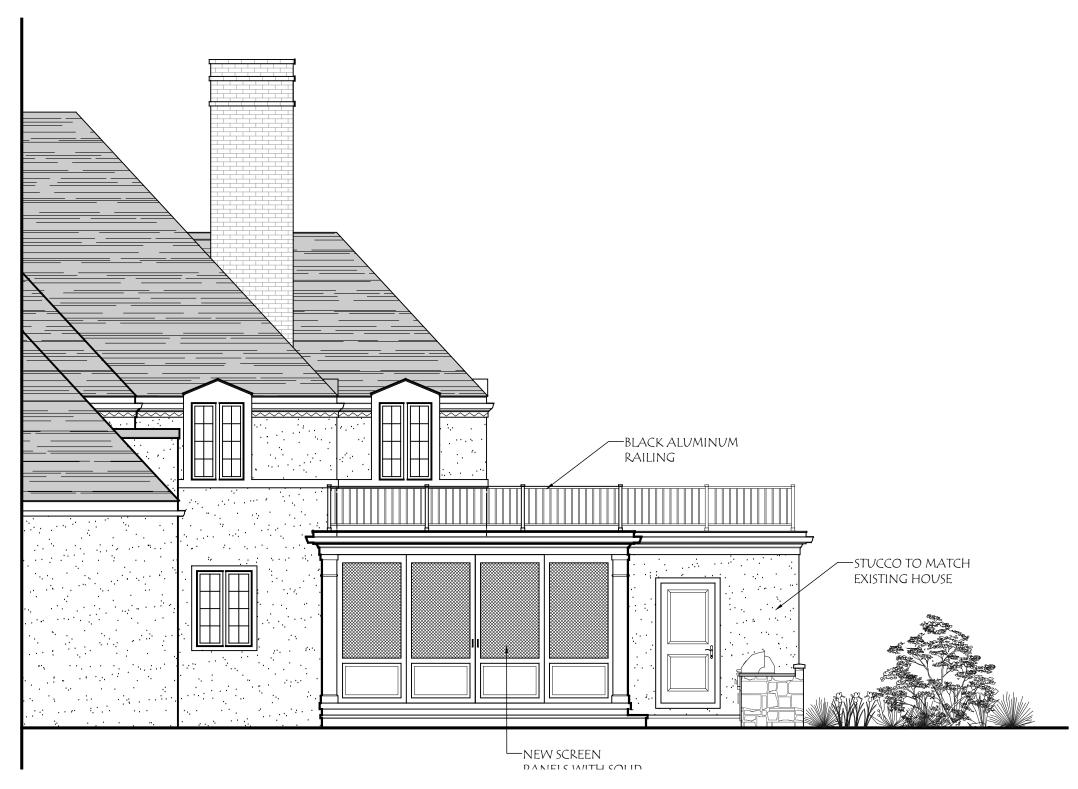

-BEIGE CASEMENT WINDOWS TO MATCH EXISTING

Date: **Drawing Title:**  $3/16^{"}=1'-0"$ East Elevation 17 Jan 2024

Project Name: The Whisler Residence Project Number: Sheet Number: 23-092 A-3