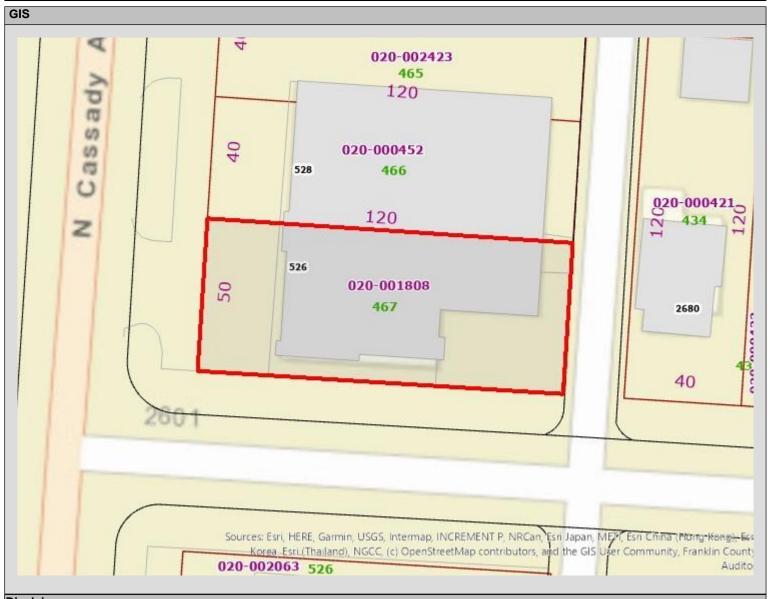

MAP(GIS) Generated on 10/24/2023 at 04:03:29 PM

Parcel ID Map Routing No Owner 02000180800 020N019

524-526 N CASSADY AVE 524 CASSADY AV N

Location

03900 LLC