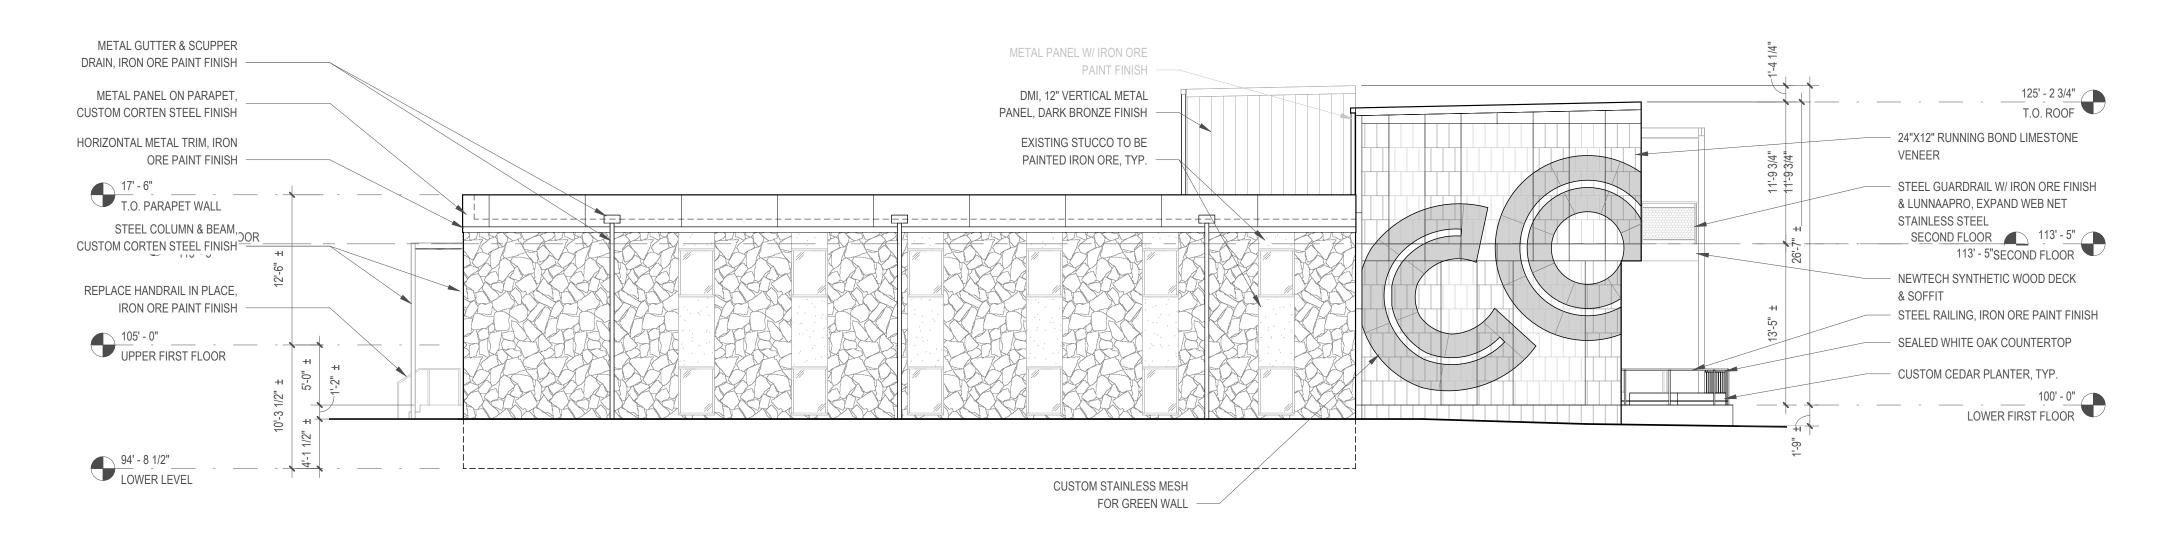

2 WEST ELEVATION

1/8" = 1'-0"





## COHATCH BEXLEY

### 2691 E. Main St. Bexley, OH 43209



Tim Lai ArchitecT

401 W Town Street, Columbus, OH 43215 T.614.321.5128 F.614.453.8728 info@laiarchitect.com www.laiarchitect.com

These drawings are instruments of service and property of Tim Lai ArchitecT. All designs and other information on the drawings are for the use on the specified project and shall not be used otherwise without the expressed written permission of Tim Lai ArchitecT.

© Copyrighted 2023

PRELIMINARY DRAWINGS 04/27/23

PRELIMINARY DOCUMENTS NOT FOR CONSTRUCTION

# EXTERIOR ELEVATIONS

PROJECT # 22112

DATE Sheet Issue Date

DRAWN BY: WO REVIEWED BY: SM/TL

SHEET #

A20

COHATCH BEXLEY



## 2 EAST ELEVATION 1/8" = 1'-0"



## **COHATCH BEXLEY**

### 2691 E. Main St. Bexley, OH 43209



Tim Lai ArchitecT

401 W Town Street, Columbus, OH 43215 T.614.321.5128 F.614.453.8728 info@laiarchitect.com www.laiarchitect.com

These drawings are instruments of service and property of Tim Lai ArchitecT. All designs and other information on the drawings are for the use on the specified project and shall not be used otherwise without the expressed written permission of Tim Lai ArchitecT.

© Copyrighted 2023

PRELIMINARY DRAWINGS 04/27/23

PRELIMINARY DOCUMENTS
NOT FOR CONSTRUCTION

# EXTERIOR ELEVATIONS

PROJECT # 22112

DATE Sheet Issue Date

A202

COHATCH BEXLEY