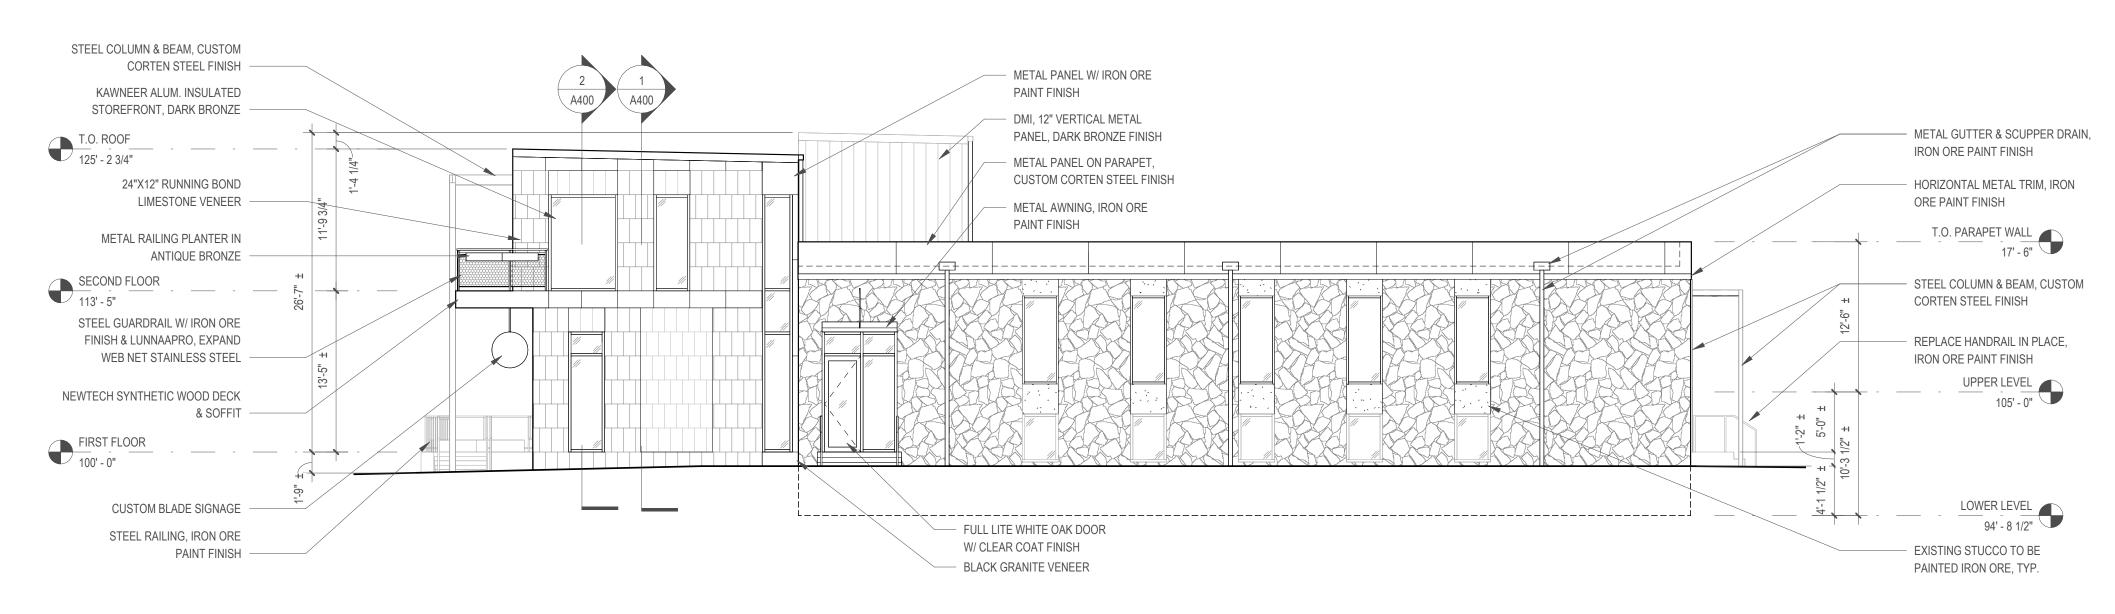

2 WEST ELEVATION

1/8" = 1'-0"





## COHATCH BEXLEY

### 2691 E. Main St. Bexley, OH 43209



Tim Lai ArchitecT

401 W Town Street, Columbus, OH 43215 T.614.321.5128 F.614.453.8728 info@laiarchitect.com www.laiarchitect.com

These drawings are instruments of service and property of Tim Lai ArchitecT. All designs and other information on the drawings are for the use on the specified project and shall not be used otherwise without the expressed written permission of Tim Lai ArchitecT.

© Copyrighted 2023

PRELIMINARY DRAWINGS 04/27/23

PRELIMINARY DOCUMENTS NOT FOR CONSTRUCTION

# EXTERIOR ELEVATIONS

PROJECT # 22112

DATE Sheet Issue Date

DRAWN BY: WO REVIEWED BY: SM/TL

SHEET #

A20

COHATCH BEXLEY



## 2 EAST ELEVATION 1/8" = 1'-0"



## **COHATCH BEXLEY**

### 2691 E. Main St. Bexl