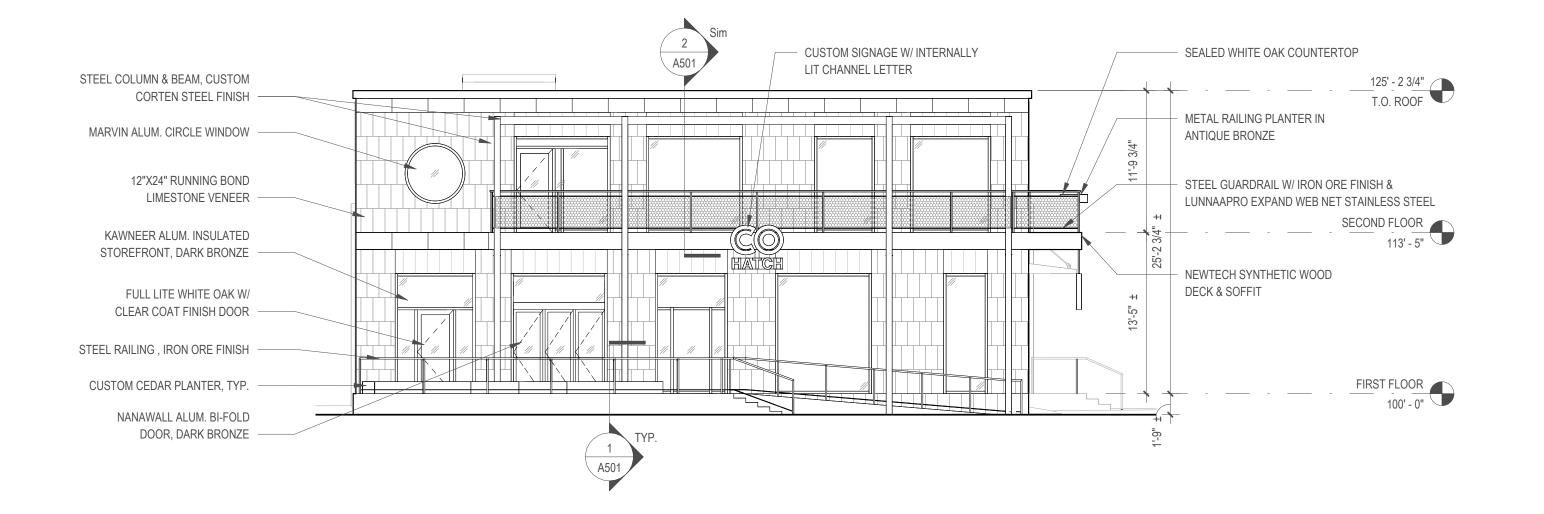

2 WEST ELEVATION

1/8" = 1'-0"





## COHATCH BEXLEY

### 2691 E. Main St. Bexley, OH 43209



Tim Lai ArchitecT

401 W Town Street, Columbus, OH 43215 T.614.321.5128 F.614.453.8728 info@laiarchitect.com www.laiarchitect.com

These drawings are instruments of service and property of Tim Lai ArchitecT. All designs and other information on the drawings are for the use on the specified project and shall not be used otherwise without the expressed written permission of Tim Lai ArchitecT.

© Copyrighted 2023

PRELIMINARY DRAWINGS 04/27/23

PRELIMINARY DOCUMENTS NOT FOR CONSTRUCTION

# EXTERIOR ELEVATIONS

PROJECT # 22112

DATE Sheet Issue Date

DRAWN BY: WO REVIEWED BY: SM/TL

SHEET #

A20

COHATCH BEXLEY



## 2 EAST ELEVATION 1/8" = 1'-0"



## **COHATCH BEXLEY**

### 2691 E. Main St. Bexley, OH 43209



Tim Lai ArchitecT